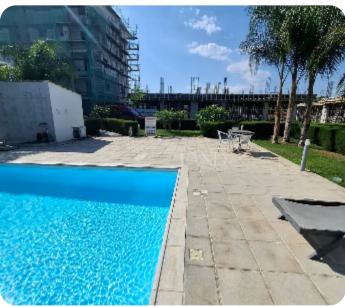

The internal area is 71 sq.m., with an additional 12 sq.m. of covered veranda.

The complex offers a communal swimming pool, BBQ area, multi-use basketball/tennis court, open-air gym, and children's playgrounds.

## **Facilities**

Elevator: ✓

Gated Complex: ✓

Gym: ✓

Tennis Court: ✓

Relaxation area: ✓

Easy access to highway: <

Emergency Exit: ✓

Fire Alarm: ✓

Playground: ✓

Common Swimming Pool: ✓

Quiet area: ✓

Easy access to main roads: ✓