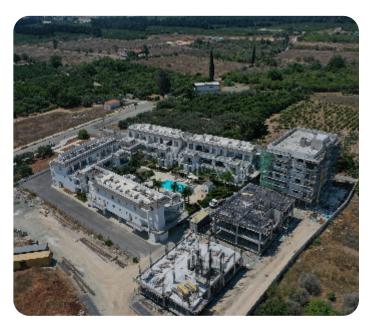

The internal area is 71 sq.m., with an additional 12 sq.m. of covered veranda.

The complex offers a communal swimming pool, BBQ area, multi-use basketball/tennis court, open-air gym, and children's playgrounds.

Delivery Date: December 2025