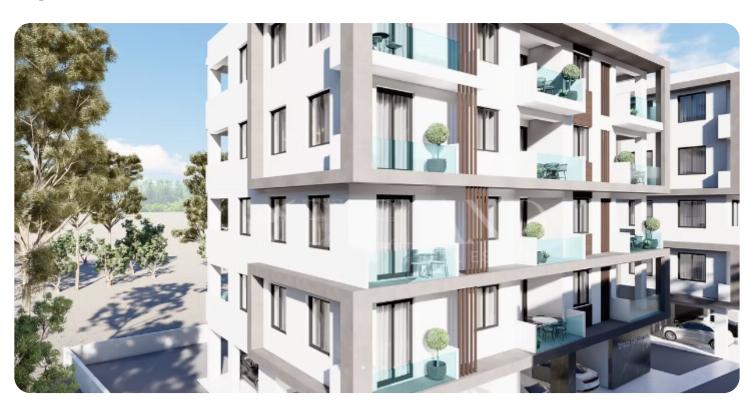

# **Apartment in Trachoni**

Ref. No 2119

Apartment

**88** Standard Apartment

1 2 bedrooms

1 bathroom

幻 71m² internal

☐ 12m² veranda

This modern two-bedroom apartment is located in the Trachoni area, in the southwest part of Limassol, close to many amenities.

It features an open-plan kitchen connected to the living and dining area, two bedrooms, and a main bathroom. The living room provides access to a cozy covered veranda.

The internal area is 71 sq.m., with an additional 12 sq.m. of covered veranda.

The complex offers a communal swimming pool, BBQ area, multi-use basketball/tennis court, open-air gym, and children's playgrounds.

### **Additional Features**

Modern design: ✓ Landscaped garden: ✓

Garden: ✓ Balcony: ✓

Barbeque: ✓ Store room: ✓

Abuts Green Area: ✓