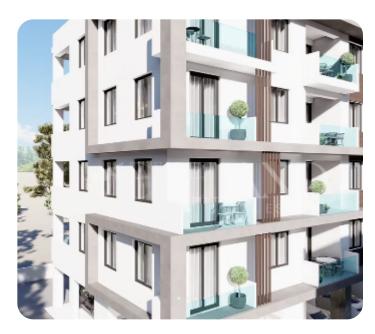

This modern two-bedroom apartment is located in the Trachoni area, in the southwest part of Limassol, close to many amenities.

It features an open-plan kitchen connected to the living and dining area, two bedrooms, and a main bathroom. The living room provides access to a cozy covered veranda.

The internal area is 71 sq.m., with an additional 12 sq.m. of covered veranda.

The complex offers a communal swimming pool, BBQ area, multi-use basketball/tennis court, open-air gym, and children's playgrounds.

### **Additional Features**

Modern design: ✓ Landscaped garden: ✓

Garden: ✓ Balcony: ✓

Barbeque: ✓ Store room: ✓

Abuts Green Area: ✓