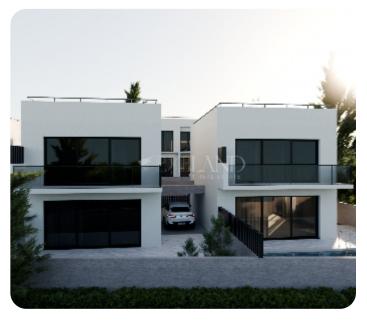

Modern three-bedroom villa located in nestled in the up-and-coming Ypsoupoli area of Limassol.

The house consists of two floors: On the ground floor, there is an open-plan kitchen connecting with the living and dining room, guest WC, and spacious verandas.

On the first floor, there are three bedrooms (one of which is a master bedroom with shower) and the main bathroom.

The internal area is 146 sq.m. and plot is 231 sq.m.

This house is a part of a gated complex.