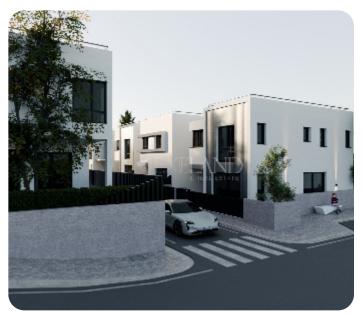

Modern three-bedroom villa located in nestled in the up-and-coming Ypsoupoli area of Limassol.

The house consists of two floors: On the ground floor, there is an open-plan kitchen connecting with the living and dining room, guest WC, and spacious verandas.

On the first floor, there are three bedrooms (one of which is a master bedroom with shower) and the main bathroom.

The internal area is 146 sq.m. and plot is 231 sq.m.

This house is a part of a gated complex.