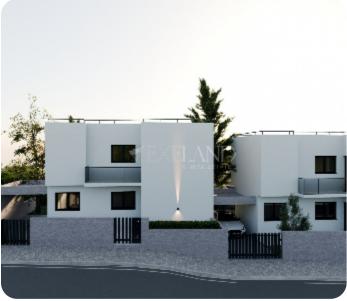

Modern three-bedroom villa located in nestled in the up-and-coming Ypsoupoli area of Limassol.

The house consists of two floors: On the ground floor, there is an open-plan kitchen connecting with the living and dining room, guest WC, and spacious verandas.

On the first floor, there are three bedrooms (one of which is a master bedroom with shower) and the main bathroom.

The internal area is 146 sq.m. and plot is 231 sq.m.

This house is a part of a gated complex.