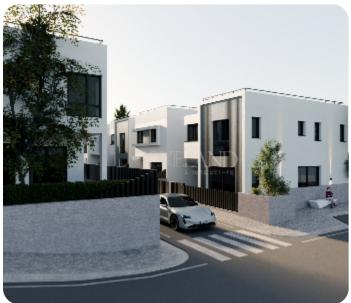

# Home in Ypsoupoli

Ref. No 2117

**⚠** House

**80** Townhouse/Maisonette

☐ 3 bedrooms

2 bathrooms

3 wcs

刀 146m² internal

Modern three-bedroom villa located in nestled in the up-and-coming Ypsoupoli area of Limassol.

The house consists of two floors: On the ground floor, there is an open-plan kitchen connecting with the living and dining room, guest WC, and spacious verandas.

On the first floor, there are three bedrooms (one of which is a master bedroom with shower) and the main bathroom.

The internal area is 146 sq.m. and plot is 231 sq.m.

This house is a part of a gated complex.

## **Facilities**

Gated Complex: ✓ Private Swimming Pool: ✓

Relaxation area: ✓ Easy access to highway: ✓