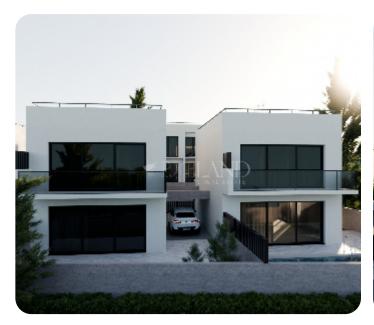

Modern three-bedroom villa located in nestled in the up-and-coming Ypsoupoli area of Limassol.

The house consists of two floors: On the ground floor, there is an open-plan kitchen connecting with the living and dining room, guest WC, and spacious verandas.

On the first floor, there are three bedrooms (one of which is a master bedroom with shower) and the main bathroom.

The internal area is 143 sq.m. and plot is 181 sq.m.

This house is a part of a gated complex.