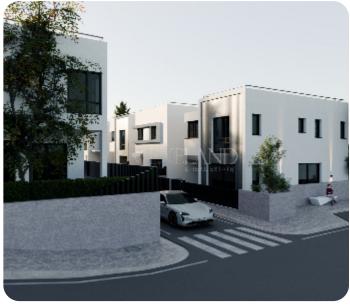

On the first floor, there are three bedrooms (one of which is a master bedroom with shower) and the main bathroom.

The internal area is 143 sq.m. and plot is 181 sq.m.

This house is a part of a gated complex.

### **Facilities**

Gated Complex: ✓ Easy access to highway: ✓