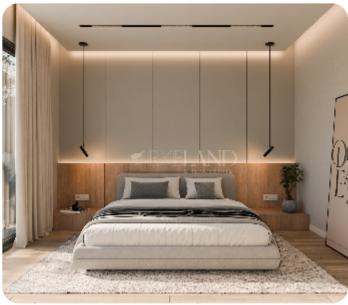

On the first floor, there are three bedrooms (one of which is a master bedroom with shower) and the main bathroom.

The internal area is 143 sq.m. and plot is 181 sq.m.

This house is a part of a gated complex.

#### **Additional Features**

Modern design: ✓ Landscaped garden: ✓

Garden: ✓ Balcony: ✓

Store room: ✓ Guest WC: ✓

En Suite Shower: ✓