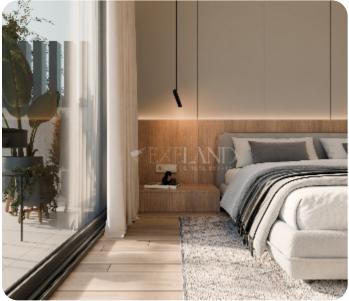

On the first floor, there are three bedrooms (one of which is a master bedroom with shower) and the main bathroom.

The internal area is 143 sq.m. and plot is 181 sq.m.

This house is a part of a gated complex.

#### **Additional Features**

Modern design: ✓ Landscaped garden: ✓

Garden: ✓ Balcony: ✓

Store room: ✓ Guest WC: ✓

En Suite Shower: ✓