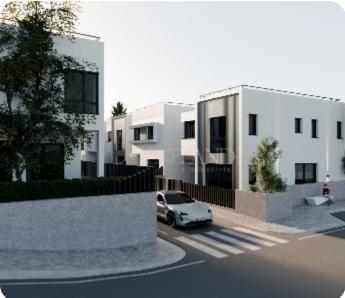

# Home in Ypsoupoli

Ref. No 2116

**⋒** House

**80** Townhouse/Maisonette

☐ 3 bedrooms

2 bathrooms

3 wcs

☐ 143m² internal

Modern three-bedroom villa located in nestled in the up-and-coming Ypsoupoli area of Limassol.

The house consists of two floors: On the ground floor, there is an open-plan kitchen connecting with the living and dining room, guest WC, and spacious verandas.

On the first floor, there are three bedrooms (one of which is a master bedroom with shower) and the main bathroom.

The internal area is 143 sq.m. and plot is 181 sq.m.

This house is a part of a gated complex.

### **Facilities**

Gated Complex: ✓ Easy access to highway: ✓