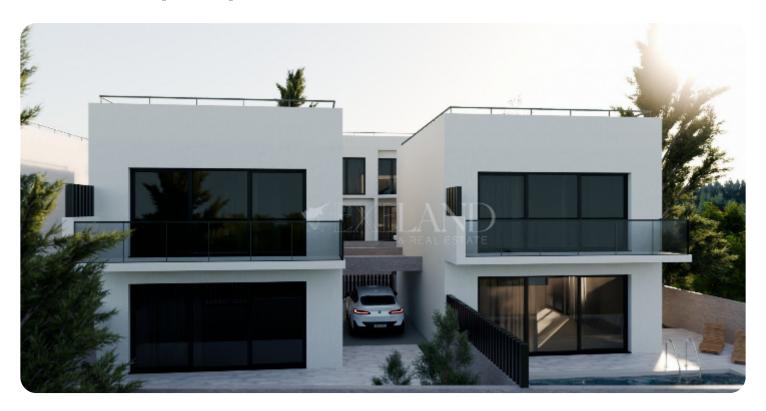

# Home in Ypsoupoli

Ref. No 2116

**⋒** House

**80** Townhouse/Maisonette

☐ 3 bedrooms

2 bathrooms

3 wcs

☐ 143m² internal

Modern three-bedroom villa located in nestled in the up-and-coming Ypsoupoli area of Limassol.

The house consists of two floors: On the ground floor, there is an open-plan kitchen connecting with the living and dining room, guest WC, and spacious verandas.

On the first floor, there are three bedrooms (one of which is a master bedroom with shower) and the main bathroom.

The internal area is 143 sq.m. and plot is 181 sq.m.

This house is a part of a gated complex.

#### **Additional Features**

Modern design: ✓ Landscaped garden: ✓

Garden: ✓ Balcony: ✓

Store room: ✓ Guest WC: ✓

En Suite Shower: ✓