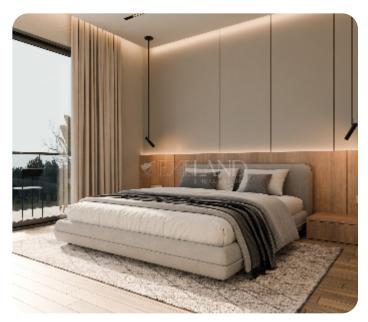

On the first floor, there are three bedrooms (one of which is a master bedroom with shower) and the main bathroom.

The internal area is 143 sq.m. and plot is 181 sq.m.

This house is a part of a gated complex.

#### **Additional Features**

Modern design: ✓ Landscaped garden: ✓

Garden: ✓ Balcony: ✓

Store room: ✓ Guest WC: ✓

En Suite Shower: ✓