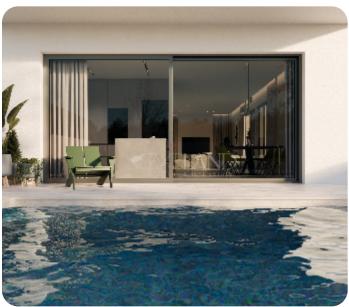

Modern three-bedroom villa located in nestled in the up-and-coming Ypsoupoli area of Limassol.

The house consists of two floors: On the ground floor, there is an open-plan kitchen connecting with the living and dining room, guest WC, and spacious verandas.

On the first floor, there are three bedrooms (one of which is a master bedroom with shower) and the main bathroom.

The internal area is 143 sq.m. and plot is 181 sq.m.

This house is a part of a gated complex.