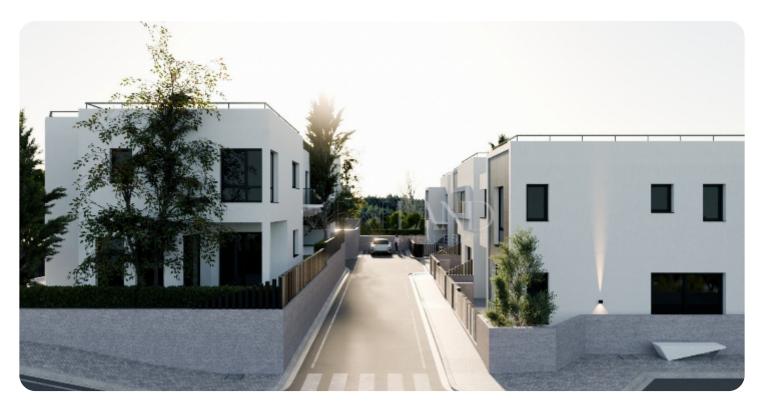

# € 355,000+vat

Limassol

VIEW ON THE WEBSITE

Modern three-bedroom villa located in nestled in the up-and-coming Ypsoupoli area of Limassol.

The house consists of two floors: On the ground floor, there is an open-plan kitchen connecting with the living and dining room, guest WC, and spacious verandas.

On the first floor, there are three bedrooms (one of which is a master bedroom with shower) and the main bathroom.

The internal area is 129 sq.m. and plot is 169 sq.m.

This house is a part of a gated complex. Delivery: Q1 2027