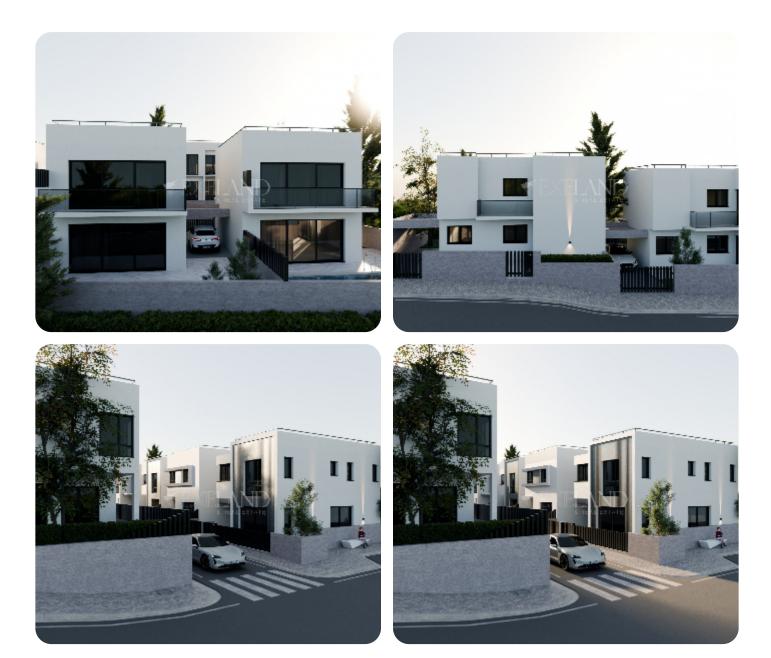

# € 355,000+vat

Limassol

VIEW ON THE WEBSITE

Modern three-bedroom villa located in nestled in the up-and-coming Ypsoupoli area of Limassol.

The house consists of two floors: On the ground floor, there is an open-plan kitchen connecting with the living and dining room, guest WC, and spacious verandas.

On the first floor, there are three bedrooms (one of which is a master bedroom with shower) and the main bathroom.

The internal area is 129 sq.m. and plot is 169 sq.m.

This house is a part of a gated complex. Delivery: Q1 2027