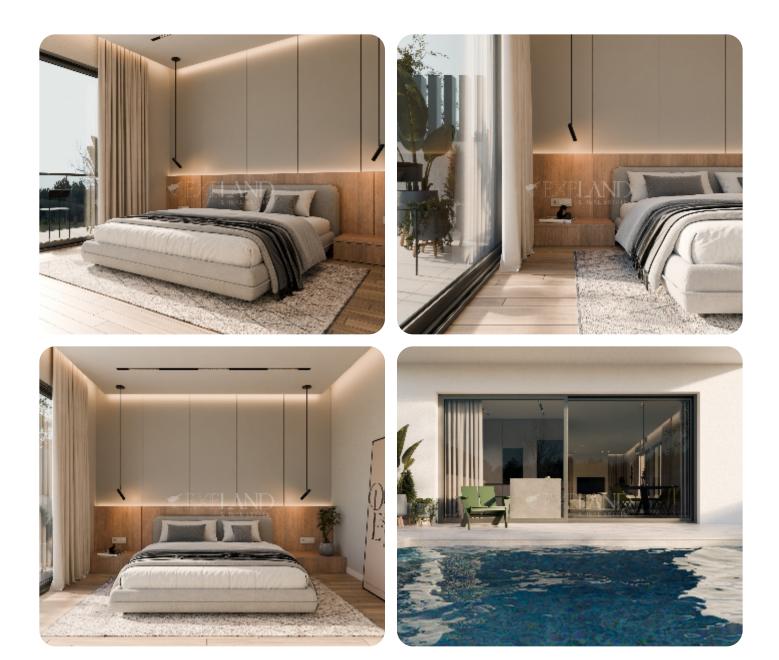

On the first floor, there are three bedrooms (one of which is a master bedroom with shower) and the main bathroom.

The internal area is 129 sq.m. and plot is 169 sq.m.

This house is a part of a gated complex. Delivery: Q1 2027

#### **Additional Features**

Modern design: ✓ Garden: ✓ Store room: ✓ En Suite Shower: ✓ Landscaped garden: ✓ Balcony: ✓ Guest WC: ✓