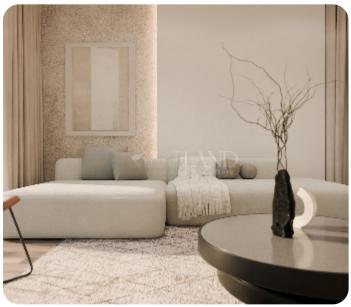

Limassol, Mouttagiaka

VIEW ON THE WEBSITE

Luxury six-bedroom villa located in the Moutagiaka area, within close distance to the sea and all amenities.

The villa consists of three floors: On the ground floor, there is an open-plan kitchen connected with a dining area, and a separate living room, a guest WC, and cozy, spacious verandas that lead to the private pool, BBQ area, and garden.

#### **Main Features**

Furniture: Unfurnished Construction type: Concrete

Construction year: 2026 Floor type: Marble

Proximity: Quite Street Kitchen type: Separated

Covered Parking: ✓ Energy efficiency: A