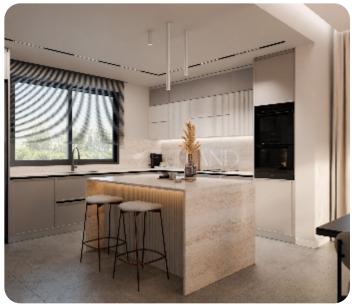

Limassol, Mouttagiaka

VIEW ON THE WEBSITE

Luxury six-bedroom villa located in the Moutagiaka area, within close distance to the sea and all amenities.

The villa consists of three floors: On the ground floor, there is an open-plan kitchen connected with a dining area, and a separate living room, a guest WC, and cozy, spacious verandas that lead to the private pool, BBQ area, and garden.

#### **Main Features**

Furniture: Unfurnished Construction type: Concrete

Construction year: 2026 Floor type: Marble

Proximity: Quite Street Kitchen type: Separated

Covered Parking: ✓ Energy efficiency: A