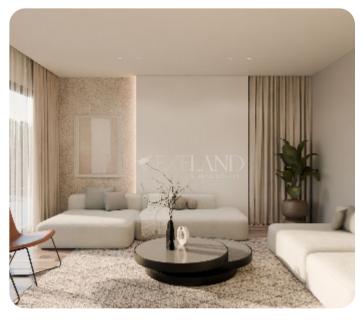

Limassol, Mouttagiaka

VIEW ON THE WEBSITE

Luxury six-bedroom villa located in the Moutagiaka area, within close distance to the sea and all amenities.

The villa consists of three floors: On the ground floor, there is an open-plan kitchen connected with a dining area, and a separate living room, a guest WC, and cozy, spacious verandas that lead to the private pool, BBQ area, and garden.

#### **Main Features**

Furniture: Unfurnished Construction type: Concrete

Construction year: 2026 Floor type: Marble

Proximity: Quite Street Kitchen type: Separated

Covered Parking: ✓ Energy efficiency: A