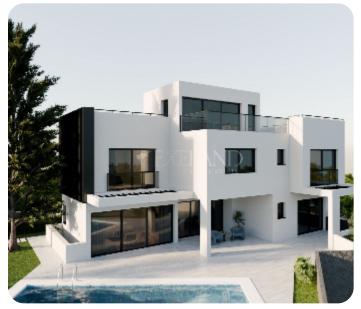

# Villa in Mouttagiaka

Ref. No 2114

House

Mansion/Villa

George 6 bedrooms

Solution 5 bathrooms

George 6 wcs

Audom² internal

Limassol, Mouttagiaka

VIEW ON THE WEBSITE

Luxury six-bedroom villa located in the Moutagiaka area, within close distance to the sea and all amenities.

The villa consists of three floors: On the ground floor, there is an open-plan kitchen connected with a dining area, and a separate living room, a guest WC, and cozy, spacious verandas that lead to the private pool, BBQ area, and garden.

On the first floor, there are three bedrooms all en-suite with shower, one of which with a walk-in closet. There is also an office that can be transformed into an extra bedroom.

In the basement, there is a laundry room with a WC and shower, two storage rooms that can be converted into extra bedrooms, and a small kitchen.

The covered area is 400 sq.m.

Delivery: Q2 2026