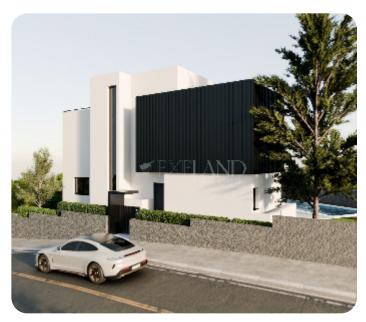

Limassol, Mouttagiaka

VIEW ON THE WEBSITE

Luxury six-bedroom villa located in the Moutagiaka area, within close distance to the sea and all amenities.

The villa consists of three floors: On the ground floor, there is an open-plan kitchen connected with a dining area, and a separate living room, a guest WC, and cozy, spacious verandas that lead to the private pool, BBQ area, and garden.

On the first floor, there are three bedrooms all en-suite with shower, one of which with a walk-in closet. There is also an office that can be transformed into an extra bedroom.

In the basement, there is a laundry room with a WC and shower, two storage rooms that can be converted into extra bedrooms, and a small kitchen.

The covered area is 400 sq.m.

Delivery: Q2 2026