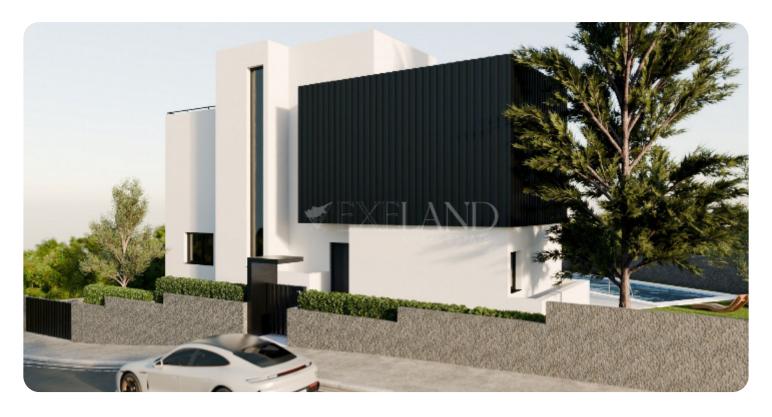

Limassol, Mouttagiaka

VIEW ON THE WEBSITE

Luxury six-bedroom villa located in the Moutagiaka area, within close distance to the sea and all amenities.

The villa consists of three floors: On the ground floor, there is an open-plan kitchen connected with a dining area, and a separate living room, a guest WC, and cozy, spacious verandas that lead to the private pool, BBQ area, and garden.

On the first floor, there are three bedrooms all en-suite with shower, one of which with a walk-in closet. There is also an office that can be transformed into an extra bedroom.

In the basement, there is a laundry room with a WC and shower, two storage rooms that can be converted into extra bedrooms, and a small kitchen.

The covered area is 400 sq.m.

Delivery: Q2 2026