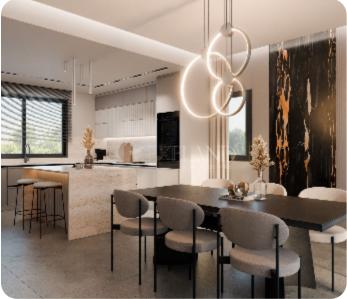

Limassol, Mouttagiaka

VIEW ON THE WEBSITE

Luxury six-bedroom villa located in the Moutagiaka area, within close distance to the sea and all amenities.

The villa consists of three floors: On the ground floor, there is an open-plan kitchen connected with a dining area, and a separate living room, a guest WC, and cozy, spacious verandas that lead to the private pool, BBQ area, and garden.

## **Specifications**

High ceilings: ✓ Double Glazing: ✓

Built in Cabinets: ✓ Open Plan Kitchen: ✓