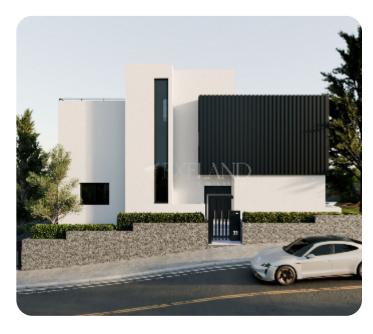

Limassol, Mouttagiaka

VIEW ON THE WEBSITE

Luxury six-bedroom villa located in the Moutagiaka area, within close distance to the sea and all amenities.

The villa consists of three floors: On the ground floor, there is an open-plan kitchen connected with a dining area, and a separate living room, a guest WC, and cozy, spacious verandas that lead to the private pool, BBQ area, and garden.

On the first floor, there are three bedrooms all en-suite with shower, one of which with a walk-in closet. There is also an office that can be transformed into an extra bedroom.

In the basement, there is a laundry room with a WC and shower, two storage rooms that can be converted into extra bedrooms, and a small kitchen.

The covered area is 400 sq.m.

Delivery: Q2 2026