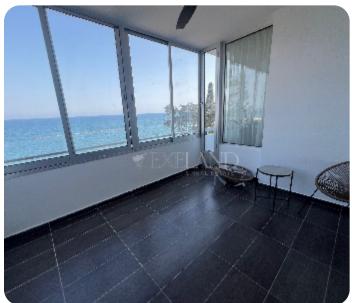

ASKING PRICE:

€ 5,000/ month

Limassol, Germasogeia

VIEW ON THE WEBSITE

Spacious two-bedroom penthouse with direct sea view located in a gated complex opposite the beach close to Apollonia hotel, walking distance to all kind of amenities. The total covered area is 180 sq. m. Apartment is after renovation and it consists of an open-plan kitchen connected with laundry, dining and living area with a fireplace, guest toilet, two bedrooms (master bedroom en-suite with bathroom), walk-in wardrobe, uncovered balcony and covered veranda. it is fully furnished and equipped, with air condition, solar panels for hot water, fireplace in the living room, solid wood floor and laminate in bedrooms, solar panels for hot water, intercom system, water pressure system and uncovered parking.

# Views

Sea View: 🗸

South Site Direction:  $\checkmark$ 