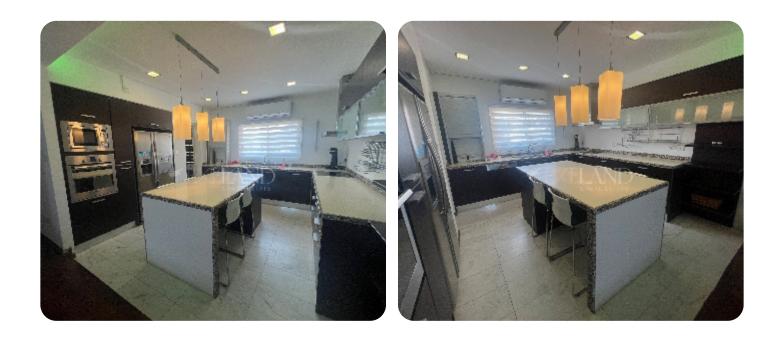

ASKING PRICE:

€ 5,000/ month

Limassol, Germasogeia

VIEW ON THE WEBSITE

Spacious two-bedroom penthouse with direct sea view located in a gated complex opposite the beach close to Apollonia hotel, walking distance to all kind of amenities. The total covered area is 180 sq. m. Apartment is after renovation and it consists of an open-plan kitchen connected with laundry, dining and living area with a fireplace, guest toilet, two bedrooms (master bedroom en-suite with bathroom), walk-in wardrobe, uncovered balcony and covered veranda. it is fully furnished and equipped, with air condition, solar panels for hot water, fireplace in the living room, solid wood floor and laminate in bedrooms, solar panels for hot water, intercom system, water pressure system and uncovered parking.

Furniture: Furnished Construction type: Concrete Floor type: Wooden Floors Kitchen type: Open plan A/Cs: Split Units Common expenses: Included

## **Specifications**

Double Glazing: ✓ Open Plan Kitchen: ✓ Mosquito Nets: ✓ Shutters (manual): ✓ Pressurized Water System: ✓

Built in Cabinets: ✓ Fully Fitted Kitchen: ✓ Parquet Floor: ✓ Intercom System: ✓ Solar Panels for Hot Water: ✓