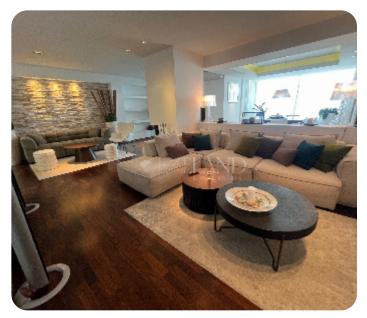

ASKING PRICE:

€ 5,000/ month

Limassol, Germasogeia

VIEW ON THE WEBSITE

Spacious two-bedroom penthouse with direct sea view located in a gated complex opposite the beach close to Apollonia hotel, walking distance to all kind of amenities. The total covered area is 180 sq. m. Apartment is after renovation and it consists of an open-plan kitchen connected with laundry, dining and living area with a fireplace, guest toilet, two bedrooms (master bedroom en-suite with bathroom), walk-in wardrobe, uncovered balcony and covered veranda. it is fully furnished and equipped, with air condition, solar panels for hot water, fireplace in the living room, solid wood floor and laminate in bedrooms, solar panels for hot water, intercom system, water pressure system and uncovered parking.

Furniture: Furnished Construction type: Concrete Floor type: Wooden Floors Kitchen type: Open plan A/Cs: Split Units Common expenses: Included

### **Additional Features**

| Modern design: 🗸  |
|-------------------|
| Fireplace: 🗸      |
| Walk-in Closet: 🗸 |

Balcony: ✓ Laundry room: ✓ Guest WC: ✓