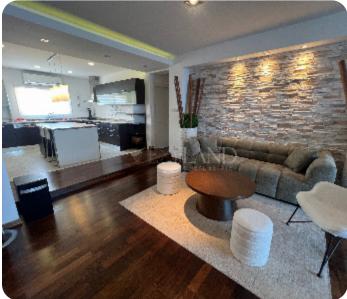

ASKING PRICE:

€ 5,000/ month

Limassol, Germasogeia

VIEW ON THE WEBSITE

Spacious two-bedroom penthouse with direct sea view located in a gated complex opposite the beach close to Apollonia hotel, walking distance to all kind of amenities. The total covered area is 180 sq. m. Apartment is after renovation and it consists of an open-plan kitchen connected with laundry, dining and living area with a fireplace, guest toilet, two bedrooms (master bedroom en-suite with bathroom), walk-in wardrobe, uncovered balcony and covered veranda. it is fully furnished and equipped, with air condition, solar panels for hot water, fireplace in the living room, solid wood floor and laminate in bedrooms, solar panels for hot water, intercom system, water pressure system and uncovered parking.

Furniture: Furnished Construction type: Concrete Floor type: Wooden Floors Kitchen type: Open plan A/Cs: Split Units Common expenses: Included

### **Additional Features**

| Modern design: 🗸  |
|-------------------|
| Fireplace: 🗸      |
| Walk-in Closet: 🗸 |

Balcony: ✓ Laundry room: ✓ Guest WC: ✓