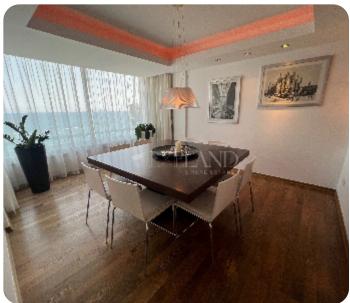

ASKING PRICE:

€ 5,000/ month

Limassol, Germasogeia

VIEW ON THE WEBSITE

Spacious two-bedroom penthouse with direct sea view located in a gated complex opposite the beach close to Apollonia hotel, walking distance to all kind of amenities. The total covered area is 180 sq. m. Apartment is after renovation and it consists of an open-plan kitchen connected with laundry, dining and living area with a fireplace, guest toilet, two bedrooms (master bedroom en-suite with bathroom), walk-in wardrobe, uncovered balcony and covered veranda. it is fully furnished and equipped, with air condition, solar panels for hot water, fireplace in the living room, solid wood floor and laminate in bedrooms, solar panels for hot water, intercom system, water pressure system and uncovered parking.