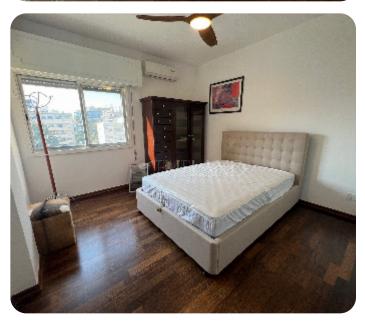

ASKING PRICE:

€ 5,000/ month

Limassol, Germasogeia

VIEW ON THE WEBSITE

Spacious two-bedroom penthouse with direct sea view located in a gated complex opposite the beach close to Apollonia hotel, walking distance to all kind of amenities. The total covered area is 180 sq. m. Apartment is after renovation and it consists of an open-plan kitchen connected with laundry, dining and living area with a fireplace, guest toilet, two bedrooms (master bedroom en-suite with bathroom), walk-in wardrobe, uncovered balcony and covered veranda. it is fully furnished and equipped, with air condition, solar panels for hot water, fireplace in the living room, solid wood floor and laminate in bedrooms, solar panels for hot water, intercom system, water pressure system and uncovered parking.