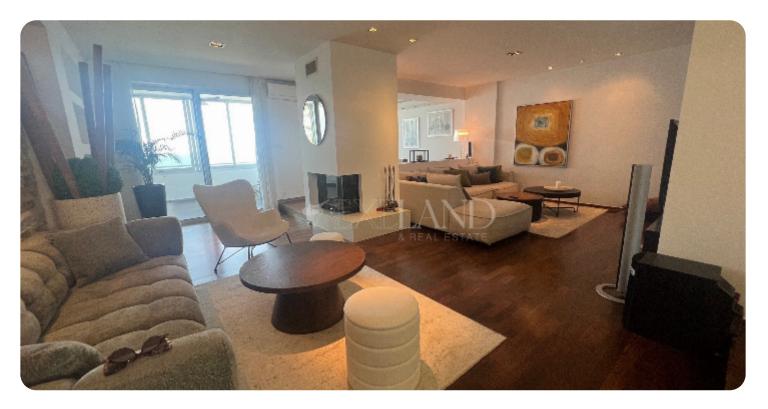

ASKING PRICE:

€ 5,000/ month

Limassol, Germasogeia

VIEW ON THE WEBSITE

Spacious two-bedroom penthouse with direct sea view located in a gated complex opposite the beach close to Apollonia hotel, walking distance to all kind of amenities. The total covered area is 180 sq. m. Apartment is after renovation and it consists of an open-plan kitchen connected with laundry, dining and living area with a fireplace, guest toilet, two bedrooms (master bedroom en-suite with bathroom), walk-in wardrobe, uncovered balcony and covered veranda. it is fully furnished and equipped, with air condition, solar panels for hot water, fireplace in the living room, solid wood floor and laminate in bedrooms, solar panels for hot water, intercom system, water pressure system and uncovered parking.

Furniture: Furnished Construction type: Concrete Floor type: Wooden Floors Kitchen type: Open plan A/Cs: Split Units Common expenses: Included

### **Additional Features**

| Modern design: 🗸  |
|-------------------|
| Fireplace: 🗸      |
| Walk-in Closet: 🗸 |

Balcony: ✓ Laundry room: ✓ Guest WC: ✓

## **Specifications**

Double Glazing: ✓ Open Plan Kitchen: ✓ Mosquito Nets: ✓ Shutters (manual): ✓ Pressurized Water System: ✓

Built in Cabinets: ✓ Fully Fitted Kitchen: ✓ Parquet Floor: ✓ Intercom System: ✓ Solar Panels for Hot Water: ✓