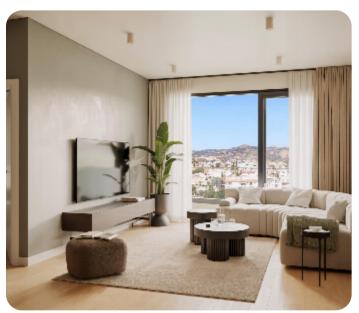

### VIEW ON THE WEBSITE

A modern 3-bedroom apartment on the 3rd floor located below the highway in the business area of Agios Athanasios, features 3 bedrooms, one of which is a master en suite, an open-plan kitchen connecting the dining with the sitting area, and 1 main bathroom extending to the balcony. The veranda is 27 sqm and the internal area is 99 sqm. Common facilities provide co-work areas, a restaurant, a gym, a spa, a daycare centre, a pool, and an individual parking space.

#### Views

City View: 🗸