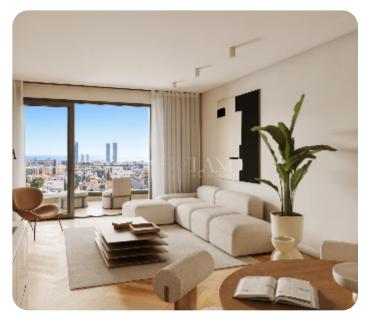

### VIEW ON THE WEBSITE

A modern 3-bedroom apartment on the 3rd floor located below the highway in the business area of Agios Athanasios, features 3 bedrooms, one of which is a master en suite, an open-plan kitchen connecting the dining with the sitting area, and 1 main bathroom extending to the balcony. The veranda is 27 sqm and the internal area is 99 sqm. Common facilities provide co-work areas, a restaurant, a gym, a spa, a daycare centre, a pool, and an individual parking space.

#### Views

City View: 🗸