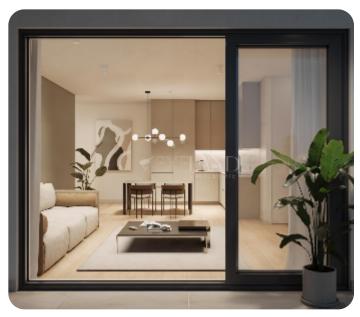

### VIEW ON THE WEBSITE

A modern 3-bedroom apartment on the 3rd floor located below the highway in the business area of Agios Athanasios, features 3 bedrooms, one of which is a master en suite, an open-plan kitchen connecting the dining with the sitting area, and 1 main bathroom extending to the balcony. The veranda is 27 sqm and the internal area is 99 sqm. Common facilities provide co-work areas, a restaurant, a gym, a spa, a daycare centre, a pool, and an individual parking space.

#### **Main Features**

Furniture: Unfurnished Construction type: Concrete Proximity: Below Highway Covered Parking: ✓ Underfloor heating: Provision Energy efficiency: A Appliances: ✓ Floor type: Granite Kitchen type: Open plan Central heating: Electrical A/Cs: VRV System

#### **Specifications**

Spacious rooms: ✓ Double Glazing: ✓ Open Plan Kitchen: ✓ Kitchen Top Granite/Marble: ✓ Parquet Floor: ✓ Electrical Shutters: ✓ Thermal insulation: ✓ Solar Panels for Hot Water: ✓ Solar Heating: ✓ High ceilings: ✓ Built in Cabinets: ✓ Fully Fitted Kitchen: ✓ Granite Floor: ✓ Marble Floor: ✓ Intercom System: ✓ Pressurized Water System: ✓ Solar Electricity: ✓