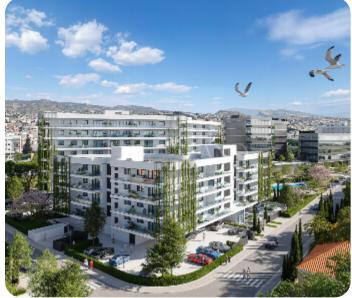

### VIEW ON THE WEBSITE

A modern 3-bedroom apartment on the 3rd floor located below the highway in the business area of Agios Athanasios, features 3 bedrooms, one of which is a master en suite, an open-plan kitchen connecting the dining with the sitting area, and 1 main bathroom extending to the balcony. The veranda is 27 sqm and the internal area is 99 sqm. Common facilities provide co-work areas, a restaurant, a gym, a spa, a daycare centre, a pool, and an individual parking space.