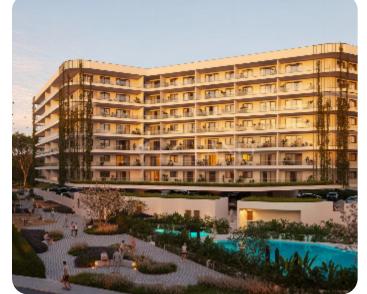

## **Apartment in Mesa Geitonia**

Ref. No 2100

- Apartment
- **88** Standard Apartment
- ☐ 3 bedrooms
- 🔁 2 bathrooms
- ₽ 2 wcs
- 与 99m<sup>2</sup> internal
- 27m<sup>2</sup> veranda
- 142m<sup>2</sup> total
- ♦ 1st floor (out of 7)
- ☐ 1 parking
- ☑ Under construction

### VIEW ON THE WEBSITE

A modern 3-bedroom apartment on the 3rd floor located below the highway in the business area of Agios Athanasios, features 3 bedrooms, one of which is a master en suite, an open-plan kitchen connecting the dining with the sitting area, and 1 main bathroom extending to the balcony. The veranda is 27 sqm and the internal area is 99 sqm. Common facilities provide co-work areas, a restaurant, a gym, a spa, a daycare centre, a pool, and an individual parking space.

#### Facilities

| Elevator: 🗸               | Emergency Exit: 🗸                       |
|---------------------------|-----------------------------------------|
| Entrance Hall / Lobby: 🗸  | Gated Complex: 🗸                        |
| Electric Gates: 🗸         | CCTV: 🗸                                 |
| Fire Alarm: 🗸             | Irrigation System: 🗸                    |
| Gym: 🗸                    | Cafeteria: 🗸                            |
| Playroom: 🗸               | Common Swimming Pool: 🗸                 |
| Spa: 🗸                    | Relaxation area: 🗸                      |
| Easy access to highway: 🗸 | Easy access to main roads: $\checkmark$ |