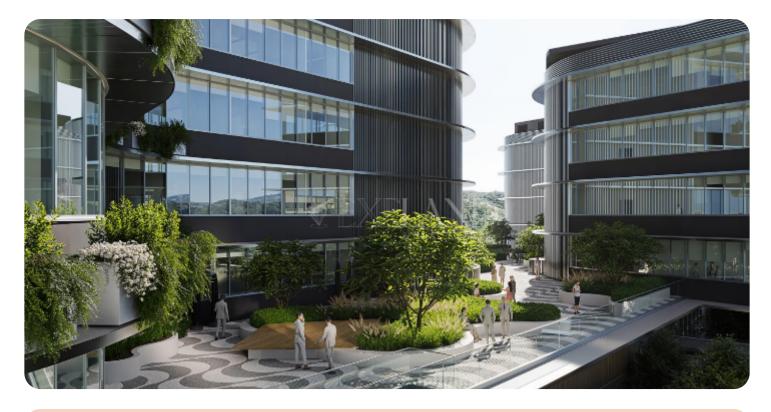

### VIEW ON THE WEBSITE

A modern 3-bedroom apartment on the 3rd floor located below the highway in the business area of Agios Athanasios, features 3 bedrooms, one of which is a master en suite, an open-plan kitchen connecting the dining with the sitting area, and 1 main bathroom extending to the balcony. The veranda is 27 sqm and the internal area is 99 sqm. Common facilities provide co-work areas, a restaurant, a gym, a spa, a daycare centre, a pool, and an individual parking space.

#### Facilities

| Elevator: 🗸               | Emergency Exit: 🗸                       |
|---------------------------|-----------------------------------------|
| Entrance Hall / Lobby: 🗸  | Gated Complex: 🗸                        |
| Electric Gates: 🗸         | CCTV: 🗸                                 |
| Fire Alarm: 🗸             | Irrigation System: 🗸                    |
| Gym: 🗸                    | Cafeteria: 🗸                            |
| Playroom: 🗸               | Common Swimming Pool: 🗸                 |
| Spa: 🗸                    | Relaxation area: 🗸                      |
| Easy access to highway: 🗸 | Easy access to main roads: $\checkmark$ |