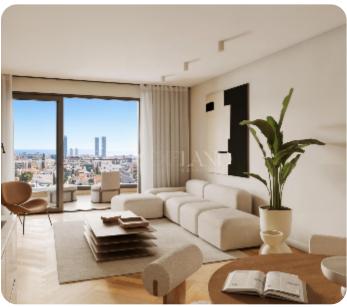

A modern 2-bedroom apartment on the 3rd floor located below the highway in the business area of Agios Athanasios, features 2 bedrooms, one of which is a master en suite, an open-plan kitchen connecting the dining with the sitting area, and 1 main bathroom extending to the balcony. The veranda is 22 sqm and the internal area is 89 sqm. Common facilities provide co-work areas, a restaurant, a gym, a spa, a daycare centre, a pool, and an individual parking space.

## **Views**

City View: ✓