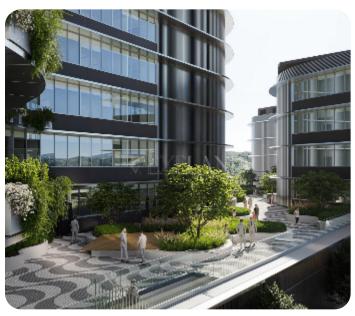

A modern 2-bedroom apartment on the 3rd floor located below the highway in the business area of Agios Athanasios, features 2 bedrooms, one of which is a master en suite, an open-plan kitchen connecting the dining with the sitting area, and 1 main bathroom extending to the balcony. The veranda is 22 sqm and the internal area is 89 sqm. Common facilities provide co-work areas, a restaurant, a gym, a spa, a daycare centre, a pool, and an individual parking space.

Easy access to highway: ✓

Emergency Exit: ✓

Gated Complex: ✓

CCTV: ✓

Irrigation System: ✓

Cafeteria: ✓

Common Swimming Pool: ✓

Relaxation area: ✓