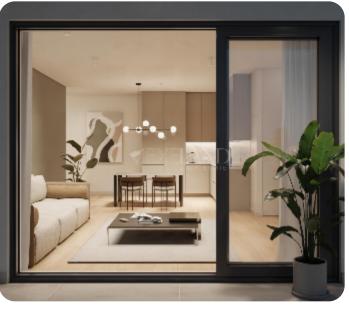

A modern 2-bedroom apartment on the 3rd floor located below the highway in the business area of Agios Athanasios, features 2 bedrooms, one of which is a master en suite, an open-plan kitchen connecting the dining with the sitting area, and 1 main bathroom extending to the balcony. The veranda is 22 sqm and the internal area is 89 sqm. Common facilities provide co-work areas, a restaurant, a gym, a spa, a daycare centre, a pool, and an individual parking space.

#### **Main Features**

Furniture: Unfurnished Appliances: ✓

Construction type: Concrete Floor type: Granite

Proximity: Below Highway Kitchen type: Open plan

Covered Parking: ✓ Central heating: Electrical

Underfloor heating: Provision A/Cs: VRV System

## **Specifications**

Spacious rooms: ✓

Double Glazing: ✓

Open Plan Kitchen: 🗸

Kitchen Top Granite/Marble: ✓

Parquet Floor: ✓

Electrical Shutters: ✓

Thermal insulation: ✓