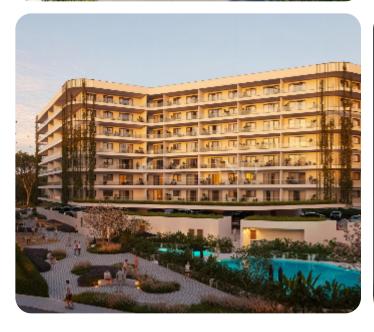

A modern 2-bedroom apartment on the 3rd floor located below the highway in the business area of Agios Athanasios, features 2 bedrooms, one of which is a master en suite, an open-plan kitchen connecting the dining with the sitting area, and 1 main bathroom extending to the balcony. The veranda is 22 sqm and the internal area is 89 sqm. Common facilities provide co-work areas, a restaurant, a gym, a spa, a daycare centre, a pool, and an individual parking space.

## **Facilities**

Elevator: ✓

Entrance Hall / Lobby: 🗸

Electric Gates: ✓

Fire Alarm: ✓

Gym: ✓

Playroom: ✓

Spa: ✓

Easy access to highway: ✓

Emergency Exit: ✓

Gated Complex: ✓

CCTV: ✓

Irrigation System: ✓

Cafeteria: ✓

Common Swimming Pool: ✓

Relaxation area: ✓