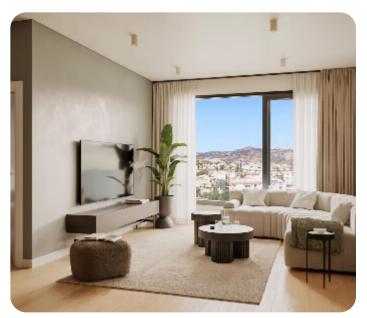

ny: ✓ Internal Lift: ✓

Guest WC: ✓ En Suite Shower: ✓

## **Specifications**

Spacious rooms: ✓

Double Glazing: ✓

Open Plan Kitchen: 🗸

Kitchen Top Granite/Marble: ✓

Parquet Floor: ✓

Electrical Shutters: ✓

Thermal insulation: ✓

Solar Panels for Hot Water: ✓

Solar Heating: ✓

High ceilings: ✓

Built in Cabinets: ✓

Fully Fitted Kitchen: ✓

Granite Floor: ✓

Marble Floor: ✓

Intercom System: ✓

Pressurized Water System: ✓

Solar Electricity: ✓

## **Facilities**

Elevator: ✓

Entrance Hall / Lobby: 🗸

Electric Gates: ✓

Fire Alarm: ✓

Gym: ✓

Playroom: ✓

Spa: ✓

Easy access to highway: ✓

Emergency Exit: ✓

Gated Complex: ✓

CCTV: ✓

Irrigation System: ✓

Cafeteria: ✓

Common Swimming Pool: ✓

Relaxation area: ✓

Easy access to main roads: ✓

## **Views**

City View: ✓