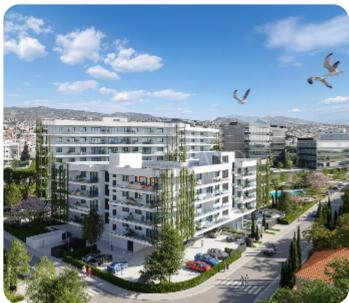

A modern 2-bedroom apartment on the 3rd floor located below the highway in the business area of Agios Athanasios, features 2 bedrooms, one of which is a master en suite, an open-plan kitchen connecting the dining with the sitting area, and 1 main bathroom extending to the balcony. The veranda is 22 sqm and the internal area is 89 sqm. Common facilities provide co-work areas, a restaurant, a gym, a spa, a daycare centre, a pool, and an individual parking space.

## **Views**

City View: ✓