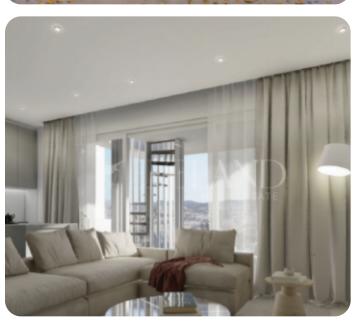

Modern two-bedroom apartment located in Ypsonas, Limassol, close to all amenities, contains 2 bedrooms, one of which is a master en suite, 1 main bathroom, an open plan kitchen combining the living and dining room, extending to the veranda. The veranda is 18.50 sqm, and the internal area is 85.2. A BBQ area, a pergola on the roof garden, a storage room, and 2 parking spaces are included.

### Views

Side Sea View: ✓

City View: ✓