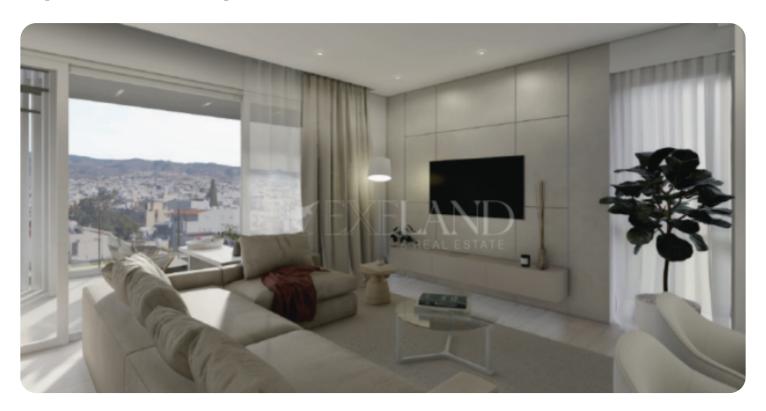

Modern two-bedroom apartment located in Ypsonas, Limassol, close to all amenities, contains 2 bedrooms, one of which is a master en suite, 1 main bathroom, an open plan kitchen combining the living and dining room, extending to the veranda. The veranda is 18.50 sqm, and the internal area is 85.2. A BBQ area, a pergola on the roof garden, a storage room, and 2 parking spaces are included.

## **Additional Features**

Modern design: ✓ Roofgarden: ✓

Wifi: ✓ Balcony: ✓

Barbeque: ✓ Store room: ✓

Internal Lift: ✓ Pergola: ✓

Guest WC: ✓ En Suite Shower: ✓

### Views

Side Sea View: ✓

City View: ✓