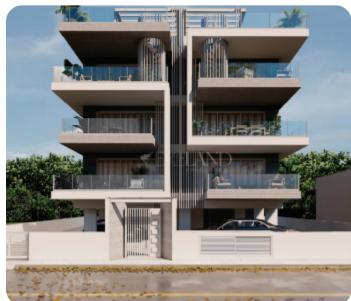

# **Apartment in Ypsonas**

Ref. No 2096

**Apartment** 

**88** Standard Apartment

1 2 bedrooms

2 bathrooms

2 wcs

刀 85m² internal

□ 18m² veranda

145m² total

\$\rightarrow\$ 3rd floor (out of 3)

☐ 2 parkings

□ Under construction

ASKING PRICE:

€ 330,000+VAT

VIEW ON THE WEBSITE

Modern two-bedroom apartment located in Ypsonas, Limassol, close to all amenities, contains 2 bedrooms, one of which is a master en suite, 1 main bathroom, an open plan kitchen combining the living and dining room, extending to the veranda. The veranda is 18.50 sqm, and the internal area is 85.2. A BBQ area, a pergola on the roof garden, a storage room, and 2 parking spaces are included.