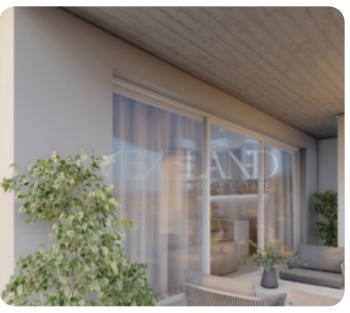

□ 18m² veranda

145m² total

\$\rightarrow\$ 3rd floor (out of 3)

☐ 2 parkings

□ Under construction

ASKING PRICE:

€ 330,000+VAT

VIEW ON THE WEBSITE

Modern two-bedroom apartment located in Ypsonas, Limassol, close to all amenities, contains 2 bedrooms, one of which is a master en suite, 1 main bathroom, an open plan kitchen combining the living and dining room, extending to the veranda. The veranda is 18.50 sqm, and the internal area is 85.2. A BBQ area, a pergola on the roof garden, a storage room, and 2 parking spaces are included.

## **Additional Features**

Modern design: ✓ Roofgarden: ✓

Wifi: ✓ Balcony: ✓

Barbeque: ✓ Store room: ✓

Internal Lift: ✓ Pergola: ✓

Guest WC: ✓ En Suite Shower: ✓