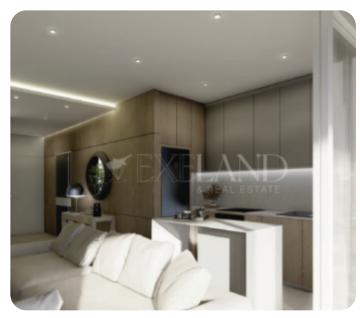

Modern two-bedroom apartment located in Ypsonas, Limassol, close to all amenities, contains 2 bedrooms, one of which is a master en suite, 1 main bathroom, an open plan kitchen combining the living and dining room, extending to the veranda. The veranda is 18.50 sqm, and the internal area is 85.2. A BBQ area, a pergola on the roof garden, a storage room, and 2 parking spaces are included.

### **Main Features**

Furniture: Unfurnished Appliances: ✓

Construction year: 2026 Floor type: Granite

Proximity: Above Highway Kitchen type: Open plan

Covered Parking: ✓ Central heating: Electrical

Underfloor heating: Provision A/Cs: VRV System