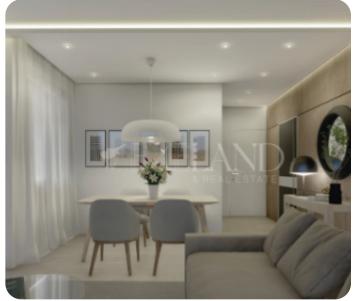

Modern two-bedroom apartment located in Ypsonas, Limassol, close to all amenities, contains 2 bedrooms, one of which is a master en suite, 1 main bathroom, an open plan kitchen combining the living and dining room, extending to the veranda. The veranda is 18.50 sqm, and the internal area is 85.2. A BBQ area, a pergola on the roof garden, a storage room, and 2 parking spaces are included.

## **Additional Features**

Modern design: ✓ Roofgarden: ✓

Wifi: ✓ Balcony: ✓

Barbeque: ✓ Store room: ✓

Internal Lift: ✓ Pergola: ✓

Guest WC: ✓ En Suite Shower: ✓