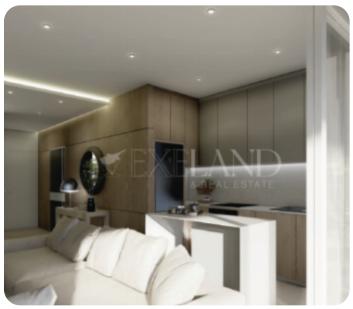

Modern two-bedroom apartment located in Ypsonas, Limassol, close to all amenities, contains 2 bedrooms, one of which is a master en suite, 1 main bathroom, an open plan kitchen combining the living and dining room, extending to the veranda. The veranda is 19.95 sqm, and the internal area is 85.2. A BBQ area, a pergola on the roof garden, a storage room, and 2 parking spaces are included.

### **Main Features**

Furniture: Unfurnished Appliances: ✓

Construction year: 2026 Floor type: Granite

Proximity: Above Highway Kitchen type: Open plan

Covered Parking: ✓ Central heating: Electrical

Underfloor heating: Provision A/Cs: VRV System

## **Additional Features**

Modern design: ✓ Roofgarden: ✓

Wifi: ✓ Balcony: ✓

Barbeque: ✓ Store room: ✓

Internal Lift: ✓ Pergola: ✓

Guest WC: ✓ En Suite Shower: ✓

## **Specifications**

Spacious rooms: ✓

Double Glazing: ✓

Open Plan Kitchen: 🗸

Kitchen Top Granite/Marble: ✓

Parquet Floor: ✓

Electrical Shutters: ✓

Thermal insulation: ✓