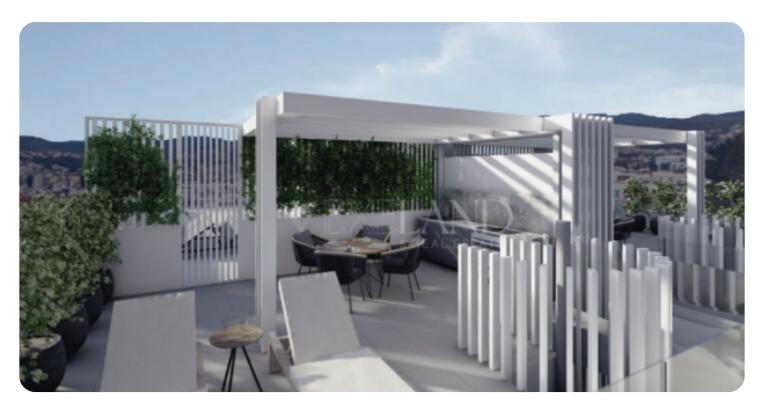

Modern two-bedroom apartment located in Ypsonas, Limassol, close to all amenities, contains 2 bedrooms, one of which is a master en suite, 1 main bathroom, an open plan kitchen combining the living and dining room, extending to the veranda. The veranda is 19.95 sqm, and the internal area is 85.2. A BBQ area, a pergola on the roof garden, a storage room, and 2 parking spaces are included.

## **Additional Features**

Modern design: ✓ Roofgarden: ✓

Wifi: ✓ Balcony: ✓

Barbeque: ✓ Store room: ✓

Internal Lift: ✓ Pergola: ✓

Guest WC: ✓ En Suite Shower: ✓