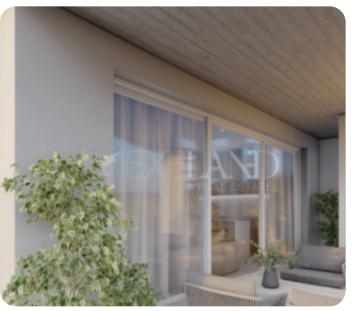

■ 19m² veranda

☐ 147m² total

\$\rightarrow\$ 3rd floor (out of 3)

☐ 2 parkings

□ Under construction

ASKING PRICE:

€ 335,000+VAT

VIEW ON THE WEBSITE

Modern two-bedroom apartment located in Ypsonas, Limassol, close to all amenities, contains 2 bedrooms, one of which is a master en suite, 1 main bathroom, an open plan kitchen combining the living and dining room, extending to the veranda. The veranda is 19.95 sqm, and the internal area is 85.2. A BBQ area, a pergola on the roof garden, a storage room, and 2 parking spaces are included.