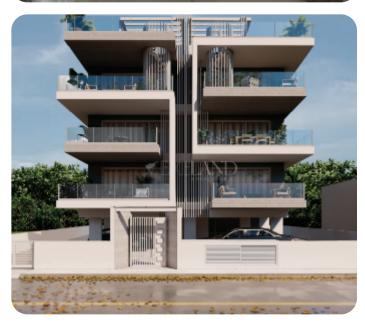

# **Apartment in Ypsonas**

Ref. No 2095

Apartment

**88** Standard Apartment

□ 2 bedrooms

2 bathrooms

2 wcs

刀 85m² internal

■ 19m² veranda

☐ 147m² total

\$\rightarrow\$ 3rd floor (out of 3)

☐ 2 parkings

□ Under construction

ASKING PRICE:

€ 335,000+VAT

VIEW ON THE WEBSITE

Modern two-bedroom apartment located in Ypsonas, Limassol, close to all amenities, contains 2 bedrooms, one of which is a master en suite, 1 main bathroom, an open plan kitchen combining the living and dining room, extending to the veranda. The veranda is 19.95 sqm, and the internal area is 85.2. A BBQ area, a pergola on the roof garden, a storage room, and 2 parking spaces are included.

Delivery date: October 2026