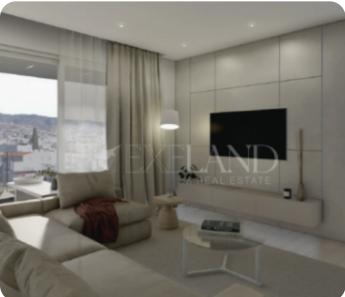

Modern two-bedroom apartment located in Ypsonas, Limassol, close to all amenities, contains 2 bedrooms, one of which is a master en suite, 1 main bathroom, an open plan kitchen combining the living and dining room, extending to the veranda. The veranda is 19.95 sqm, and the internal area is 85.2. A BBQ area, a pergola on the roof garden, a storage room, and 2 parking spaces are included.

### **Main Features**

Furniture: Unfurnished Appliances: ✓

Construction year: 2026 Floor type: Granite

Proximity: Above Highway Kitchen type: Open plan

Covered Parking: ✓ Central heating: Electrical

Underfloor heating: Provision A/Cs: VRV System

## **Additional Features**

Modern design: ✓ Roofgarden: ✓

Wifi: ✓ Balcony: ✓

Barbeque: ✓ Store room: ✓

Internal Lift: ✓ Pergola: ✓

Guest WC: ✓ En Suite Shower: ✓

## **Specifications**

Spacious rooms: ✓

Double Glazing: ✓

Open Plan Kitchen: 🗸

Kitchen Top Granite/Marble: ✓

Parquet Floor: ✓

Electrical Shutters: ✓

Thermal insulation: ✓