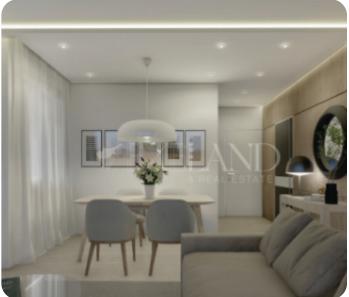

Modern two-bedroom apartment located in Ypsonas, Limassol, close to all amenities, contains 2 bedrooms, one of which is a master en suite, 1 main bathroom, an open plan kitchen combining the living and dining room, extending to the veranda. The veranda is 19.95 sqm, and the internal area is 85.2. A BBQ area, a pergola on the roof garden, a storage room, and 2 parking spaces are included.

### **Main Features**

Furniture: Unfurnished Appliances: ✓

Construction year: 2026 Floor type: Granite

Proximity: Above Highway Kitchen type: Open plan

Covered Parking: ✓ Central heating: Electrical

Underfloor heating: Provision A/Cs: VRV System