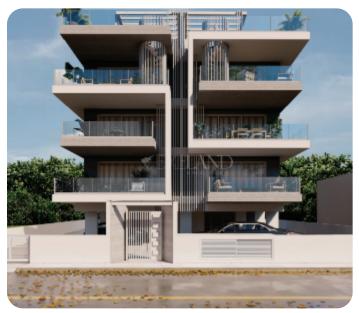

# **Apartment in Ypsonas**

Ref. No 2094

- Apartment
- 88 Standard Apartment
- 1 2 bedrooms
- ⊕ 2 bathrooms
- 🕀 2 wcs
- 与 85m<sup>2</sup> internal
- 21m<sup>2</sup> veranda
- 111m<sup>2</sup> total
- ♦ 2nd floor (out of 3)
- ☐ 2 parkings
- ☑ Under construction

# € 278,000+vat

VIEW ON THE WEBSITE

Modern two-bedroom apartment located in Ypsonas, Limassol, close to all amenities, contains 2 bedrooms, one of which is a master en suite, 1 main bathroom, an open plan kitchen combining the living and dining room, extending to the veranda. The veranda is 21.40 sqm, and the internal area is 85.2. A storage room and 2 parking spaces are included.