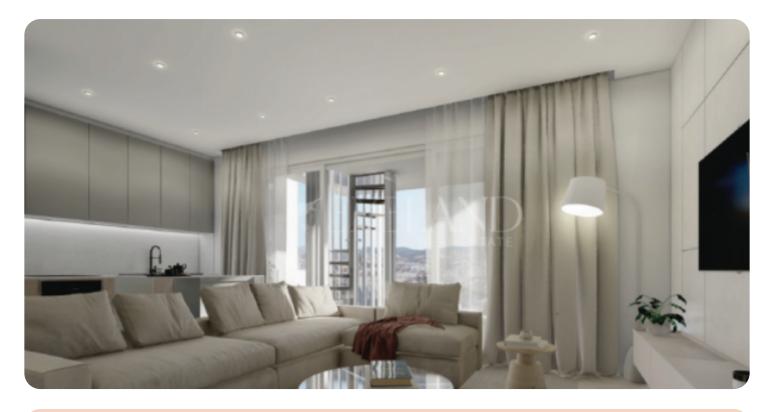

# € 278,000+vat

VIEW ON THE WEBSITE

Modern two-bedroom apartment located in Ypsonas, Limassol, close to all amenities, contains 2 bedrooms, one of which is a master en suite, 1 main bathroom, an open plan kitchen combining the living and dining room, extending to the veranda. The veranda is 21.40 sqm, and the internal area is 85.2. A storage room and 2 parking spaces are included.

#### **Main Features**

Furniture: Unfurnished Construction year: 2026 Proximity: Above Highway Covered Parking: ✓ Underfloor heating: Provision Energy efficiency: A Appliances: ✓ Floor type: Granite Kitchen type: Open plan Central heating: Electrical A/Cs: VRV System

## **Additional Features**

Modern design: ✓ Balcony: ✓ Internal Lift: ✓ En Suite Shower: ✓ Wifi: ✓ Store room: ✓ Guest WC: ✓

# **Specifications**

Spacious rooms: ✓ Double Glazing: ✓ Open Plan Kitchen: ✓ Kitchen Top Granite/Marble: ✓ Parquet Floor: ✓ Electrical Shutters: ✓ Thermal insulation: ✓ Solar Panels for Hot Water: ✓ Solar Heating: ✓ High ceilings: ✓ Built in Cabinets: ✓ Fully Fitted Kitchen: ✓ Granite Floor: ✓ Marble Floor: ✓ Intercom System: ✓ Pressurized Water System: ✓ Solar Electricity: ✓