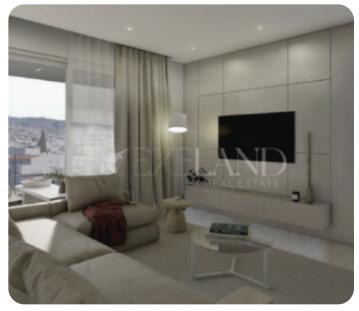

# € 278,000+vat

VIEW ON THE WEBSITE

Modern two-bedroom apartment located in Ypsonas, Limassol, close to all amenities, contains 2 bedrooms, one of which is a master en suite, 1 main bathroom, an open plan kitchen combining the living and dining room, extending to the veranda. The veranda is 21.40 sqm, and the internal area is 85.2. A storage room and 2 parking spaces are included.

#### **Main Features**

Furniture: Unfurnished Construction year: 2026 Proximity: Above Highway Covered Parking: ✓ Underfloor heating: Provision Energy efficiency: A Appliances: ✓ Floor type: Granite Kitchen type: Open plan Central heating: Electrical A/Cs: VRV System

## **Additional Features**

Modern design: ✓ Balcony: ✓ Internal Lift: ✓ En Suite Shower: ✓ Wifi: ✓ Store room: ✓ Guest WC: ✓

# **Specifications**

Spacious rooms: ✓ Double Glazing: ✓ Open Plan Kitchen: ✓ Kitchen Top Granite/Marble: ✓ Parquet Floor: ✓ Electrical Shutters: ✓ Thermal insulation: ✓ Solar Panels for Hot Water: ✓ Solar Heating: ✓ High ceilings: ✓ Built in Cabinets: ✓ Fully Fitted Kitchen: ✓ Granite Floor: ✓ Marble Floor: ✓ Intercom System: ✓ Pressurized Water System: ✓ Solar Electricity: ✓