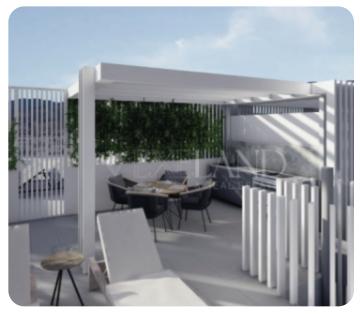

# **Apartment in Ypsonas**

Ref. No 2094

- Apartment
- 88 Standard Apartment
- 1 2 bedrooms
- ⊕ 2 bathrooms
- 🕀 2 wcs
- 与 85m<sup>2</sup> internal
- 21m<sup>2</sup> veranda
- 111m<sup>2</sup> total
- ♦ 2nd floor (out of 3)
- ☐ 2 parkings
- ☑ Under construction

# € 278,000+vat

VIEW ON THE WEBSITE

Modern two-bedroom apartment located in Ypsonas, Limassol, close to all amenities, contains 2 bedrooms, one of which is a master en suite, 1 main bathroom, an open plan kitchen combining the living and dining room, extending to the veranda. The veranda is 21.40 sqm, and the internal area is 85.2. A storage room and 2 parking spaces are included.