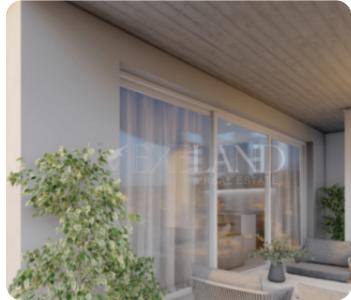

# € 278,000+vat

VIEW ON THE WEBSITE

Modern two-bedroom apartment located in Ypsonas, Limassol, close to all amenities, contains 2 bedrooms, one of which is a master en suite, 1 main bathroom, an open plan kitchen combining the living and dining room, extending to the veranda. The veranda is 21.40 sqm, and the internal area is 85.2. A storage room and 2 parking spaces are included.

## **Additional Features**

Modern design: ✓ Balcony: ✓ Internal Lift: ✓ En Suite Shower: ✓ Wifi: ✓ Store room: ✓ Guest WC: ✓