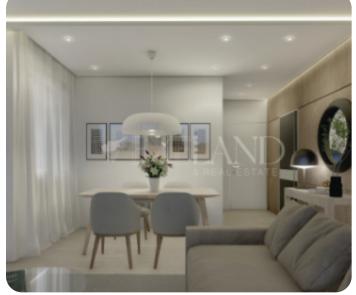

# € 278,000+vat

VIEW ON THE WEBSITE

Modern two-bedroom apartment located in Ypsonas, Limassol, close to all amenities, contains 2 bedrooms, one of which is a master en suite, 1 main bathroom, an open plan kitchen combining the living and dining room, extending to the veranda. The veranda is 21.40 sqm, and the internal area is 85.2. A storage room and 2 parking spaces are included.

#### **Main Features**

Furniture: Unfurnished Construction year: 2026 Proximity: Above Highway Covered Parking: ✓ Underfloor heating: Provision Energy efficiency: A Appliances: ✓ Floor type: Granite Kitchen type: Open plan Central heating: Electrical A/Cs: VRV System