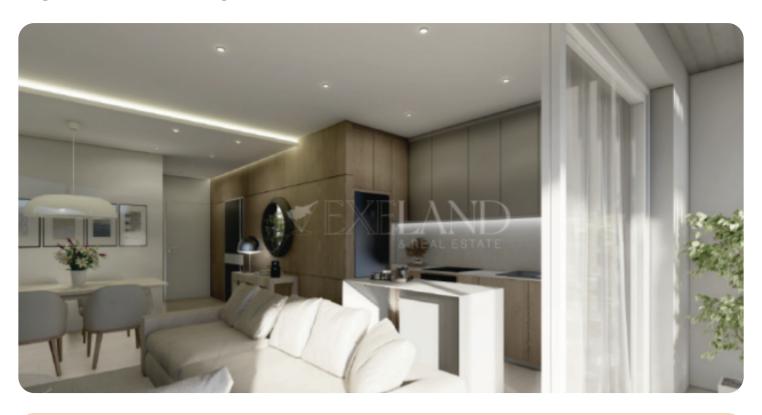

Modern two-bedroom apartment located in Ypsonas, Limassol, close to all amenities, contains 2 bedrooms, one of which is a master en suite, 1 main bathroom, an open plan kitchen combining the living and dining room, extending to the veranda. The veranda is 19.20 sqm, and the internal area is 85.2. A storage room and 2 parking spaces are included.

### **Main Features**

Furniture: Unfurnished Appliances: ✓

Construction year: 2026 Floor type: Granite

Proximity: Above Highway Kitchen type: Open plan

Covered Parking: ✓ Central heating: Electrical

Underfloor heating: Provision A/Cs: VRV System

## **Additional Features**

Modern design: ✓ Wifi: ✓

Balcony: ✓ Store room: ✓

Internal Lift: ✓ Guest WC: ✓

En Suite Shower: ✓

## **Specifications**

Spacious rooms: ✓

Double Glazing: ✓

Open Plan Kitchen: 🗸

Kitchen Top Granite/Marble: ✓

Parquet Floor: ✓

Electrical Shutters: ✓

Thermal insulation: ✓