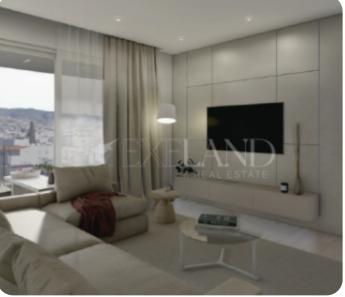

Modern two-bedroom apartment located in Ypsonas, Limassol, close to all amenities, contains 2 bedrooms, one of which is a master en suite, 1 main bathroom, an open plan kitchen combining the living and dining room, extending to the veranda. The veranda is 19.20 sqm, and the internal area is 85.2. A storage room and 2 parking spaces are included.

## Views

Side Sea View: ✓

City View: ✓