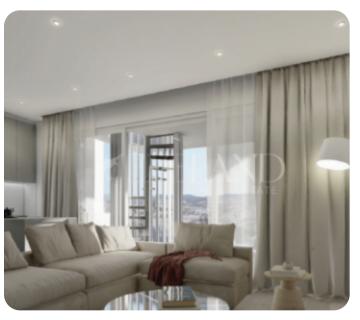

Modern two-bedroom apartment located in Ypsonas, Limassol, close to all amenities, contains 2 bedrooms, one of which is a master en suite, 1 main bathroom, an open plan kitchen combining the living and dining room, extending to the veranda. The veranda is 19.20 sqm, and the internal area is 85.2. A storage room and 2 parking spaces are included.

## Views

Side Sea View: ✓

City View: ✓