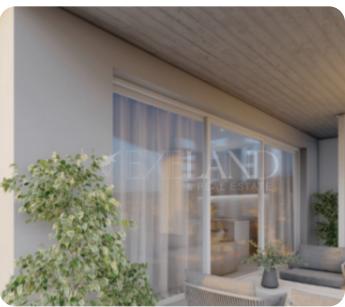

Modern two-bedroom apartment located in Ypsonas, Limassol, close to all amenities, contains 2 bedrooms, one of which is a master en suite, 1 main bathroom, an open plan kitchen combining the living and dining room, extending to the veranda. The veranda is 19.20 sqm, and the internal area is 85.2. A storage room and 2 parking spaces are included.

## **Additional Features**

Modern design: ✓ Wifi: ✓

Balcony: ✓ Store room: ✓

Internal Lift: ✓ Guest WC: ✓

En Suite Shower: ✓