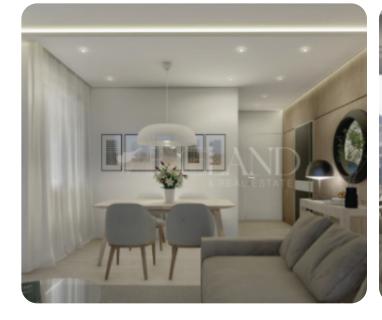

Modern two-bedroom apartment located in Ypsonas, Limassol, close to all amenities, contains 2 bedrooms, one of which is a master en suite, 1 main bathroom, an open plan kitchen combining the living and dining room, extending to the veranda. The veranda is 19.20 sqm, and the internal area is 85.2. A storage room and 2 parking spaces are included.