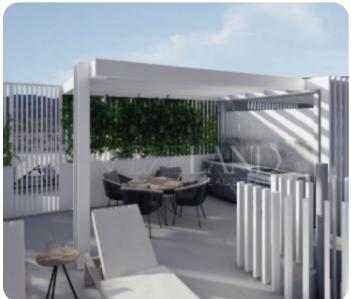

■ 19m² veranda

107m² total

\$\rightarrow\$ 2nd floor (out of 3)

☐ 2 parkings

□ Under construction

**ASKING PRICE:** 

€ 275,000+VAT

VIEW ON THE WEBSITE

Modern two-bedroom apartment located in Ypsonas, Limassol, close to all amenities, contains 2 bedrooms, one of which is a master en suite, 1 main bathroom, an open plan kitchen combining the living and dining room, extending to the veranda. The veranda is 19.20 sqm, and the internal area is 85.2. A storage room and 2 parking spaces are included.