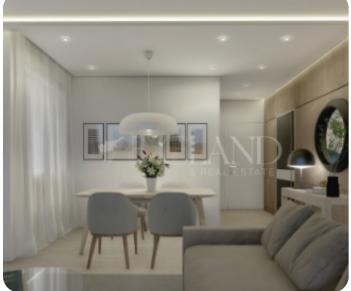

Modern two-bedroom apartment located in Ypsonas, Limassol, close to all amenities, contains 2 bedrooms, one of which is a master en suite, 1 main bathroom, an open plan kitchen combining the living and dining room, extending to the veranda. The veranda is 20.50 sqm, and the internal area is 85.2. A storage room and 2 parking spaces are included.