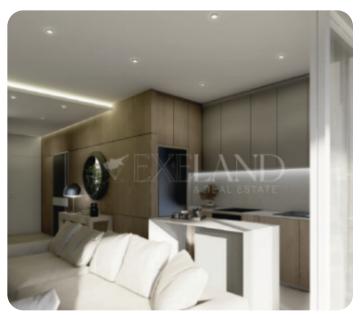

Modern two-bedroom apartment located in Ypsonas, Limassol, close to all amenities, contains 2 bedrooms, one of which is a master en suite, 1 main bathroom, an open plan kitchen combining the living and dining room, extending to the veranda. The veranda is 20.50 sqm, and the internal area is 85.2. A storage room and 2 parking spaces are included.

#### **Main Features**

Furniture: Unfurnished Appliances: ✓

Construction year: 2026 Floor type: Granite

Proximity: Above Highway Kitchen type: Open plan

Covered Parking: ✓ Central heating: Electrical

Underfloor heating: Provision A/Cs: VRV System