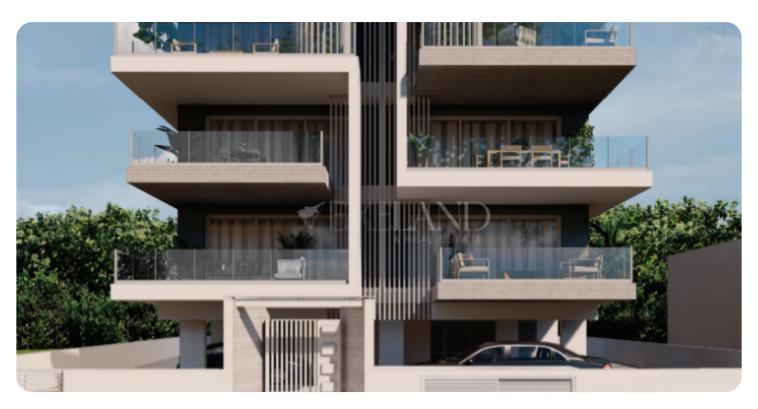

# **Apartment in Ypsonas**

Ref. No 2091

**Apartment** 

**88** Standard Apartment

□ 2 bedrooms

2 bathrooms

2 wcs

刀 85m² internal

□ 20m² veranda

111m² total

\$\rightarrow\$ 1st floor (out of 3)

☐ 2 parkings

□ Under construction

**ASKING PRICE:** 

€ 268,000+VAT

VIEW ON THE WEBSITE

Modern two-bedroom apartment located in Ypsonas, Limassol, close to all amenities, contains 2 bedrooms, one of which is a master en suite, 1 main bathroom, an open plan kitchen combining the living and dining room, extending to the veranda. The veranda is 20.50 sqm, and the internal area is 85.2. A storage room and 2 parking spaces are included.