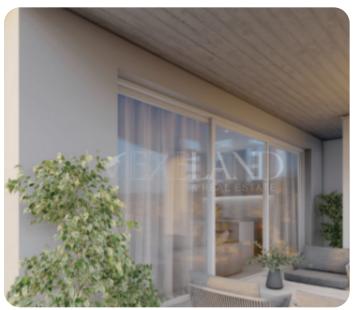

Modern two-bedroom apartment located in Ypsonas, Limassol, close to all amenities, contains 2 bedrooms, one of which is a master en suite, 1 main bathroom, an open plan kitchen combining the living and dining room, extending to the veranda. The veranda is 20.50 sqm, and the internal area is 85.2. A storage room and 2 parking spaces are included.

□ 20m² veranda

111m² total

\$\rightarrow\$ 1st floor (out of 3)

☐ 2 parkings

□ Under construction

**ASKING PRICE:** 

€ 268,000+VAT

VIEW ON THE WEBSITE