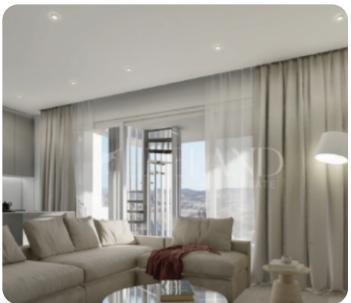

Modern two-bedroom apartment located in Ypsonas, Limassol, close to all amenities, contains 2 bedrooms, one of which is a master en suite, 1 main bathroom, an open plan kitchen combining the living and dining room, extending to the veranda. The veranda is 20.50 sqm, and the internal area is 85.2. A storage room and 2 parking spaces are included.

## Views

Side Sea View: ✓

City View: ✓