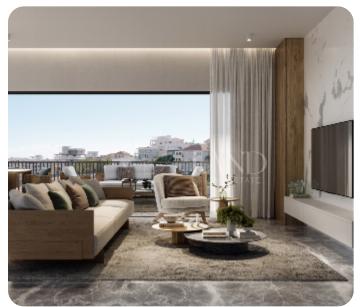

### VIEW ON THE WEBSITE

Modern apartment situated in Panthea, Limassol, slightly above the highway, close to all amenities. The apartment on the 2nd floor contains 2 bedrooms, one of which is a master en suite, 2 bathrooms, 2 W/Cs, and an open plan kitchen connecting the living and the dining room. The apartment features a veranda with an open view, an individual parking space, and a storage room for good quality comfort.

#### Views

Side Sea View: 🗸

City View: 🗸