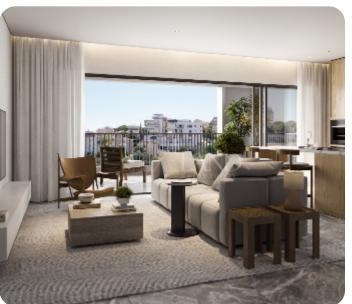

### VIEW ON THE WEBSITE

Modern apartment situated in Panthea, Limassol, slightly above the highway, close to all amenities. The apartment on the 2nd floor contains 2 bedrooms, one of which is a master en suite, 2 bathrooms, 2 W/Cs, and an open plan kitchen connecting the living and the dining room. The apartment features a veranda with an open view, an individual parking space, and a storage room for good quality comfort.

#### Views

Side Sea View: 🗸

City View: 🗸