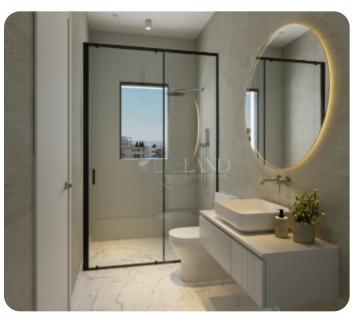

### VIEW ON THE WEBSITE

Modern apartment situated in Panthea, Limassol, slightly above the highway, close to all amenities. The apartment on the 2nd floor contains 2 bedrooms, one of which is a master en suite, 2 bathrooms, 2 W/Cs, and an open plan kitchen connecting the living and the dining room. The apartment features a veranda with an open view, an individual parking space, and a storage room for good quality comfort.

#### **Main Features**

Furniture: Unfurnished Construction type: Concrete Floor type: Granite Kitchen type: Open plan Central heating: Electrical A/Cs: VRV System Appliances: Construction year: 2026 Proximity: Above Highway Covered Parking: Underfloor heating: Provision Energy efficiency: A

#### **Additional Features**

Luxury Fittings: ✓ Garden: ✓ Security System: ✓ Balcony: ✓ Internal Lift: ✓ En Suite Shower: ✓ Modern design: ✓ 24-hour security: ✓ Wifi: ✓ Store room: ✓ Guest WC: ✓