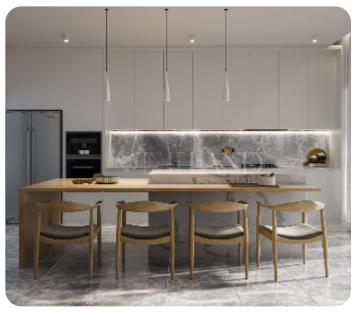

### VIEW ON THE WEBSITE

Modern apartment situated in Panthea, Limassol, slightly above the highway, close to all amenities. The apartment on the 2nd floor contains 2 bedrooms, one of which is a master en suite, 2 bathrooms, 2 W/Cs, and an open plan kitchen connecting the living and the dining room. The apartment features a veranda with an open view, an individual parking space, and a storage room for good quality comfort.

#### **Main Features**

Furniture: Unfurnished Construction type: Concrete Floor type: Granite Kitchen type: Open plan Central heating: Electrical A/Cs: VRV System Appliances: Construction year: 2026 Proximity: Above Highway Covered Parking: Underfloor heating: Provision Energy efficiency: A