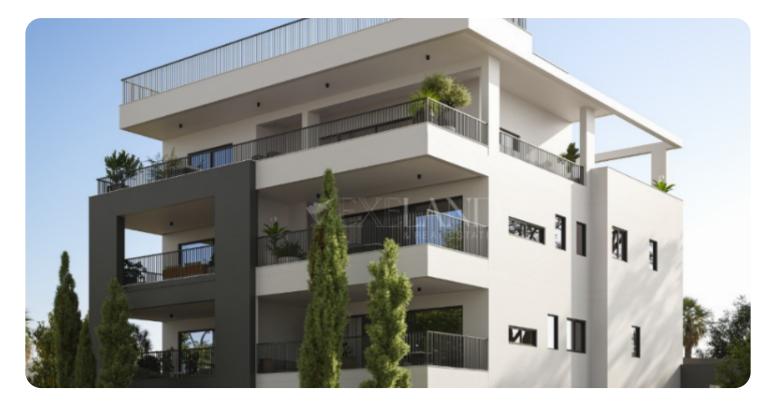

### VIEW ON THE WEBSITE

Modern apartment situated in Panthea, Limassol, slightly above the highway, close to all amenities. The apartment on the 2nd floor contains 2 bedrooms, one of which is a master en suite, 2 bathrooms, 2 W/Cs, and an open plan kitchen connecting the living and the dining room. The apartment features a veranda with an open view, an individual parking space, and a storage room for good quality comfort.