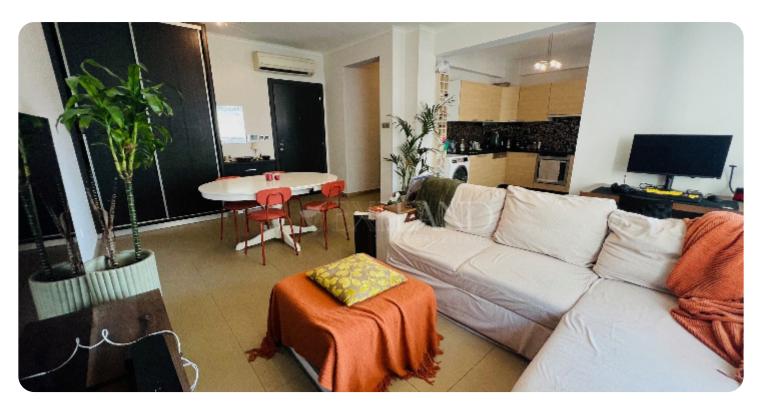

\$\rightarrow\$ 2nd floor (out of 4)

☐ 1 parking

Resale

ASKING PRICE:

€ 465,000

Limassol, Neapolis

VIEW ON THE WEBSITE

Spacious two-bedroom apartment located in a private residence near Alpha Mega supermarket in Neapolis, within walking distance to the beach and amenities. The internal covered area is 81 sq. m + 24 sq. m covered veranda. It consists of an open-plan kitchen connected with a dining and living area, two bedrooms, a guest WC and a family shower. The apartment is available unfurnished, with kitchen appliances, air conditioning units, underfloor heating in the kitchen, double-glazed windows, a laminate floor in the bedrooms, an intercom system, solar panels for hot water, covered parking and storage. The building has guest parking and electric gates with a remote control. Available with title deeds.