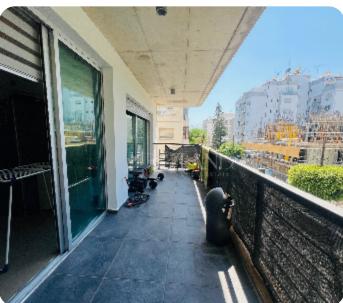

\$\rightarrow\$ 2nd floor (out of 4)

☐ 1 parking

Resale

ASKING PRICE:

€ 465,000

Limassol, Neapolis

VIEW ON THE WEBSITE

Spacious two-bedroom apartment located in a private residence near Alpha Mega supermarket in Neapolis, within walking distance to the beach and amenities. The internal covered area is 81 sq. m + 24 sq. m covered veranda. It consists of an open-plan kitchen connected with a dining and living area, two bedrooms, a guest WC and a family shower. The apartment is available unfurnished, with kitchen appliances, air conditioning units, underfloor heating in the kitchen, double-glazed windows, a laminate floor in the bedrooms, an intercom system, solar panels for hot water, covered parking and storage. The building has guest parking and electric gates with a remote control. Available with title deeds.

#### **Additional Features**

Balcony: ✓ Study / Office: ✓

Store room: ✓ Guest WC: ✓