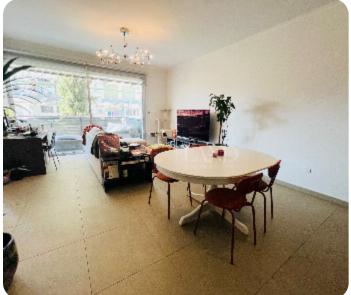

\$\rightarrow\$ 2nd floor (out of 4)

☐ 1 parking

Resale

ASKING PRICE:

€ 465,000

Limassol, Neapolis

VIEW ON THE WEBSITE

Spacious two-bedroom apartment located in a private residence near Alpha Mega supermarket in Neapolis, within walking distance to the beach and amenities. The internal covered area is 81 sq. m + 24 sq. m covered veranda. It consists of an open-plan kitchen connected with a dining and living area, two bedrooms, a guest WC and a family shower. The apartment is available unfurnished, with kitchen appliances, air conditioning units, underfloor heating in the kitchen, double-glazed windows, a laminate floor in the bedrooms, an intercom system, solar panels for hot water, covered parking and storage. The building has guest parking and electric gates with a remote control. Available with title deeds.