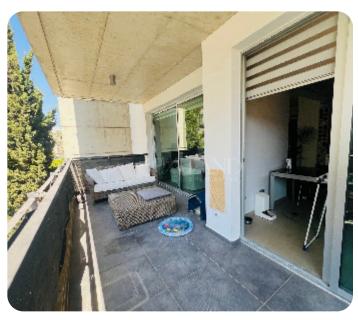

\$\rightarrow\$ 2nd floor (out of 4)

☐ 1 parking

Resale

ASKING PRICE:

€ 465,000

Limassol, Neapolis

VIEW ON THE WEBSITE

Spacious two-bedroom apartment located in a private residence near Alpha Mega supermarket in Neapolis, within walking distance to the beach and amenities. The internal covered area is 81 sq. m + 24 sq. m covered veranda. It consists of an open-plan kitchen connected with a dining and living area, two bedrooms, a guest WC and a family shower. The apartment is available unfurnished, with kitchen appliances, air conditioning units, underfloor heating in the kitchen, double-glazed windows, a laminate floor in the bedrooms, an intercom system, solar panels for hot water, covered parking and storage. The building has guest parking and electric gates with a remote control. Available with title deeds.

#### **Additional Features**

Balcony: ✓ Study / Office: ✓

Store room: ✓ Guest WC: ✓