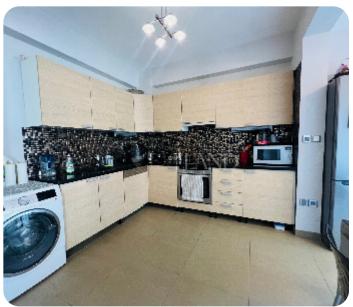

\$\rightarrow\$ 2nd floor (out of 4)

☐ 1 parking

Resale

ASKING PRICE:

€ 465,000

Limassol, Neapolis

VIEW ON THE WEBSITE

Spacious two-bedroom apartment located in a private residence near Alpha Mega supermarket in Neapolis, within walking distance to the beach and amenities. The internal covered area is 81 sq. m + 24 sq. m covered veranda. It consists of an open-plan kitchen connected with a dining and living area, two bedrooms, a guest WC and a family shower. The apartment is available unfurnished, with kitchen appliances, air conditioning units, underfloor heating in the kitchen, double-glazed windows, a laminate floor in the bedrooms, an intercom system, solar panels for hot water, covered parking and storage. The building has guest parking and electric gates with a remote control. Available with title deeds.

#### **Main Features**

Title deed: ✓ Furniture: Unfurnished

Appliances: ✓ Construction type: Concrete

Construction year: 2008 Renovation needed: ✓

Floor type: Laminate Proximity: Tourist Area

Kitchen type: Open plan Covered Parking: ✓