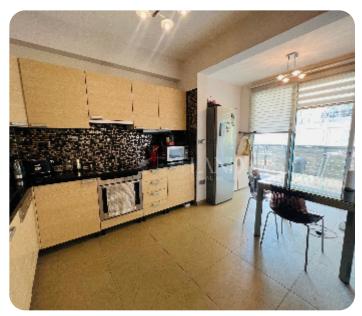

\$\rightarrow\$ 2nd floor (out of 4)

☐ 1 parking

Resale

ASKING PRICE:

€ 465,000

Limassol, Neapolis

VIEW ON THE WEBSITE

Spacious two-bedroom apartment located in a private residence near Alpha Mega supermarket in Neapolis, within walking distance to the beach and amenities. The internal covered area is 81 sq. m + 24 sq. m covered veranda. It consists of an open-plan kitchen connected with a dining and living area, two bedrooms, a guest WC and a family shower. The apartment is available unfurnished, with kitchen appliances, air conditioning units, underfloor heating in the kitchen, double-glazed windows, a laminate floor in the bedrooms, an intercom system, solar panels for hot water, covered parking and storage. The building has guest parking and electric gates with a remote control. Available with title deeds.

#### **Main Features**

Title deed: ✓ Furniture: Unfurnished

Appliances: ✓ Construction type: Concrete

Construction year: 2008 Renovation needed: ✓

Floor type: Laminate Proximity: Tourist Area

Kitchen type: Open plan Covered Parking: ✓

#### **Specifications**

Double Glazing: ✓ Built in Cabinets: ✓

Open Plan Kitchen: ✓ Fully Fitted Kitchen: ✓

Laminate Floor: ✓ Intercom System: ✓

Pressurized Water System: ✓ Solar Panels for Hot Water: ✓

Earthquake Resistant: <