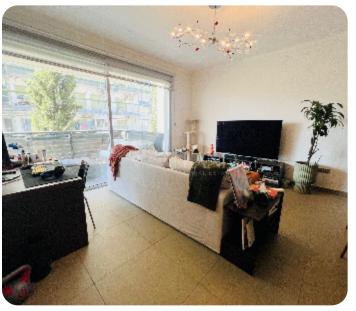

\$\rightarrow\$ 2nd floor (out of 4)

☐ 1 parking

Resale

ASKING PRICE:

€ 465,000

Limassol, Neapolis

VIEW ON THE WEBSITE

Spacious two-bedroom apartment located in a private residence near Alpha Mega supermarket in Neapolis, within walking distance to the beach and amenities. The internal covered area is 81 sq. m + 24 sq. m covered veranda. It consists of an open-plan kitchen connected with a dining and living area, two bedrooms, a guest WC and a family shower. The apartment is available unfurnished, with kitchen appliances, air conditioning units, underfloor heating in the kitchen, double-glazed windows, a laminate floor in the bedrooms, an intercom system, solar panels for hot water, covered parking and storage. The building has guest parking and electric gates with a remote control. Available with title deeds.