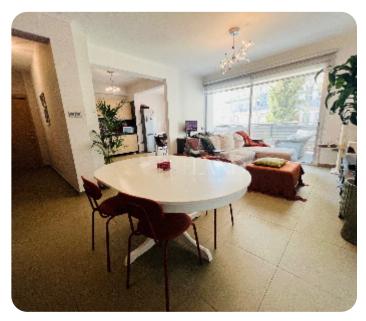

\$\rightarrow\$ 2nd floor (out of 4)

☐ 1 parking

Resale

ASKING PRICE:

€ 465,000

Limassol, Neapolis

VIEW ON THE WEBSITE

Spacious two-bedroom apartment located in a private residence near Alpha Mega supermarket in Neapolis, within walking distance to the beach and amenities. The internal covered area is 81 sq. m + 24 sq. m covered veranda. It consists of an open-plan kitchen connected with a dining and living area, two bedrooms, a guest WC and a family shower. The apartment is available unfurnished, with kitchen appliances, air conditioning units, underfloor heating in the kitchen, double-glazed windows, a laminate floor in the bedrooms, an intercom system, solar panels for hot water, covered parking and storage. The building has guest parking and electric gates with a remote control. Available with title deeds.