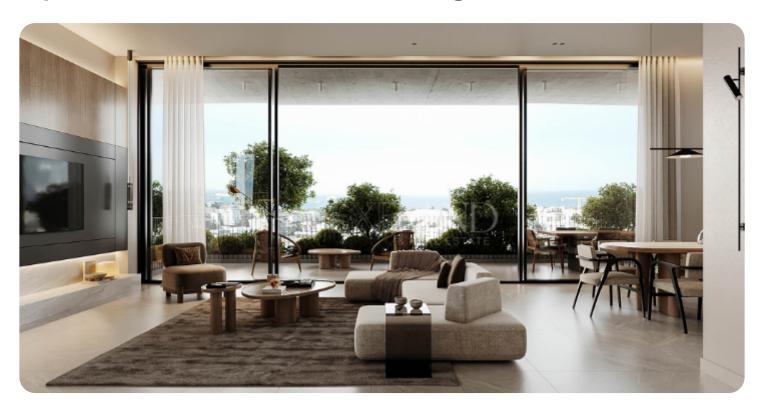

The apartment is located in Germasogeia, a tourist area, close to the sea and all amenities. It's on the 4th floor and contains 2 bedrooms, one of which is a master en suite, 2 bathrooms, 2 W/Cs, and an open-plan kitchen connecting with the dining and the sitting area. The veranda is spacious, and it has an open sea view. A storage room and an individual parking space are provided for quality and comfort. A BBQ area, and a private pool are both included in the roof garden. The common facilities include a swimming pool, a sauna, a fully equipped gym and a study room for remote workers.