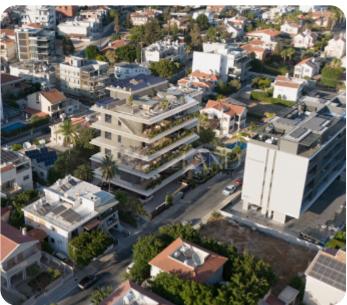

The apartment is located in Germasogeia, a tourist area, close to the sea and all amenities. It's on the 4th floor and contains 2 bedrooms, one of which is a master en suite, 2 bathrooms, 2 W/Cs, and an open-plan kitchen connecting with the dining and the sitting area. The veranda is spacious, and it has an open sea view. A storage room and an individual parking space are provided for quality and comfort. A BBQ area, and a private pool are both included in the roof garden. The common facilities include a swimming pool, a sauna, a fully equipped gym and a study room for remote workers.