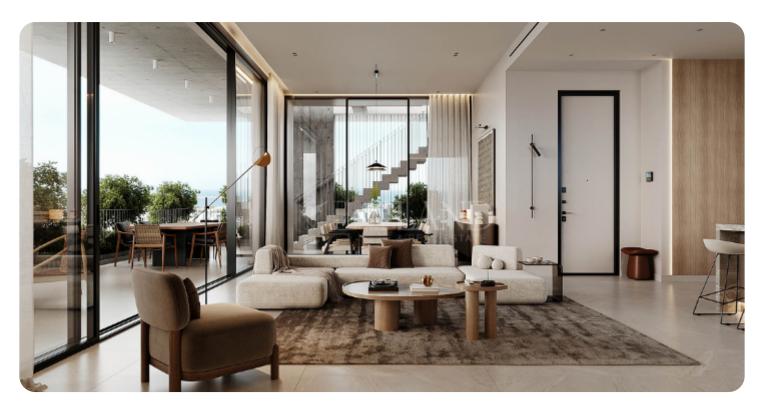

The apartment is located in Germasogeia, a tourist area, close to the sea and all amenities. It's on the 4th floor and contains 2 bedrooms, one of which is a master en suite, 2 bathrooms, 2 W/Cs, and an open-plan kitchen connecting with the dining and the sitting area. The veranda is spacious, and it has an open sea view. A storage room and an individual parking space are provided for quality and comfort. A BBQ area, and a private pool are both included in the roof garden. The common facilities include a swimming pool, a sauna, a fully equipped gym and a study room for remote workers.

## **Main Features**

Furniture: Unfurnished Appliances:

Construction type: Concrete Construction year: 2027

Floor type: Granite Proximity: Tourist Area

Kitchen type: Open plan Covered Parking: ✓

Central heating: Electrical Underfloor heating: Provision

### **Additional Features**

Luxury Fittings: ✓ Modern design: ✓

Roofgarden: ✓ Security System: ✓

Wifi: ✓ Balcony: ✓

Guest room: ✓ Store room: ✓

Internal Lift: ✓ Guest WC: ✓

En Suite Shower: ✓