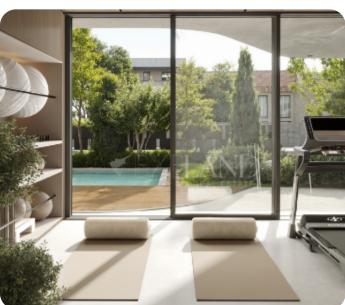

The apartment is located in Germasogeia, a tourist area, close to the sea and all amenities. It's on the 4th floor and contains 2 bedrooms, one of which is a master en suite, 2 bathrooms, 2 W/Cs, and an open-plan kitchen connecting with the dining and the sitting area. The veranda is spacious, and it has an open sea view. A storage room and an individual parking space are provided for quality and comfort. A BBQ area, and a private pool are both included in the roof garden. The common facilities include a swimming pool, a sauna, a fully equipped gym and a study room for remote workers.

### **Additional Features**

Luxury Fittings: ✓ Modern design: ✓

Roofgarden: ✓ Security System: ✓

Wifi: ✓ Balcony: ✓

Guest room: ✓ Store room: ✓

Internal Lift: ✓ Guest WC: ✓

En Suite Shower: ✓