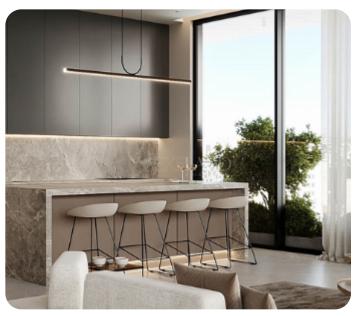

The apartment is located in Germasogeia, a tourist area, close to the sea and all amenities. It's on the 4th floor and contains 2 bedrooms, one of which is a master en suite, 2 bathrooms, 2 W/Cs, and an open-plan kitchen connecting with the dining and the sitting area. The veranda is spacious, and it has an open sea view. A storage room and an individual parking space are provided for quality and comfort. A BBQ area, and a private pool are both included in the roof garden. The common facilities include a swimming pool, a sauna, a fully equipped gym and a study room for remote workers.

## **Main Features**

Furniture: Unfurnished Appliances:

Construction type: Concrete Construction year: 2027

Floor type: Granite Proximity: Tourist Area

Kitchen type: Open plan Covered Parking: ✓

Central heating: Electrical Underfloor heating: Provision