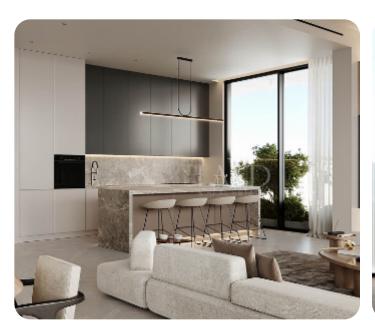

The apartment is located in Germasogeia, a tourist area, close to the sea and all amenities. It's on the 4th floor and contains 2 bedrooms, one of which is a master en suite, 2 bathrooms, 2 W/Cs, and an open-plan kitchen connecting with the dining and the sitting area. The veranda is spacious, and it has an open sea view. A storage room and an individual parking space are provided for quality and comfort. A BBQ area, and a private pool are both included in the roof garden. The common facilities include a swimming pool, a sauna, a fully equipped gym and a study room for remote workers.

## **Main Features**

Furniture: Unfurnished Appliances:

Construction type: Concrete Construction year: 2027

Floor type: Granite Proximity: Tourist Area

Kitchen type: Open plan Covered Parking: ✓

Central heating: Electrical Underfloor heating: Provision