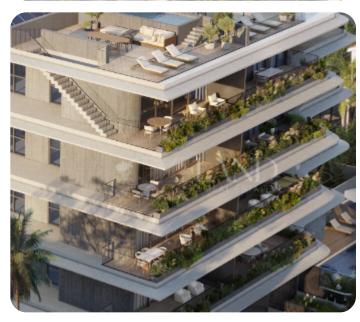

The apartment is located in Germasogeia, a tourist area, close to the sea and all amenities. It's on the 4th floor and contains 2 bedrooms, one of which is a master en suite, 2 bathrooms, 2 W/Cs, and an open-plan kitchen connecting with the dining and the sitting area. The veranda is spacious, and it has an open sea view. A storage room and an individual parking space are provided for quality and comfort. A BBQ area, and a private pool are both included in the roof garden. The common facilities include a swimming pool, a sauna, a fully equipped gym and a study room for remote workers.

### **Additional Features**

Luxury Fittings: ✓ Modern design: ✓

Roofgarden: ✓ Security System: ✓

Wifi: ✓ Balcony: ✓

Guest room: ✓ Store room: ✓

Internal Lift: ✓ Guest WC: ✓

En Suite Shower: ✓