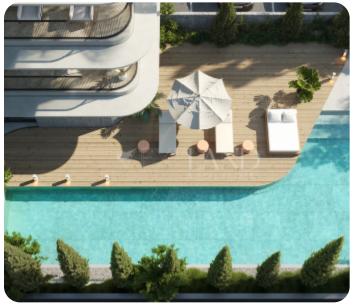

The apartment is located in Germasogeia, a tourist area, close to the sea and all amenities. It's on the 4th floor and contains 2 bedrooms, one of which is a master en suite, 2 bathrooms, 2 W/Cs, and an open-plan kitchen connecting with the dining and the sitting area. The veranda is spacious, and it has an open sea view. A storage room and an individual parking space are provided for quality and comfort. A BBQ area, and a private pool are both included in the roof garden. The common facilities include a swimming pool, a sauna, a fully equipped gym and a study room for remote workers.

## **Facilities**

Elevator: ✓

Entrance Hall / Lobby: <

Electric Gates: ✓

Fire Alarm: ✓

Gym: ✓

Sauna: 🗸

Easy access to highway: <

Emergency Exit: <

Gated Complex: ✓

CCTV: ✓

Irrigation System: ✓

Common Swimming Pool: ✓

Quiet area: ✓

Easy access to main roads: <