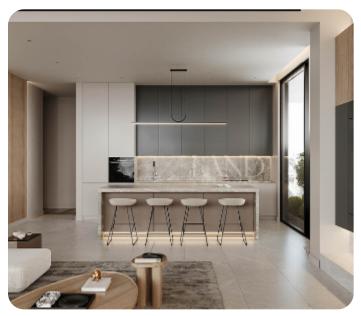

The apartment is located in Germasogeia, a tourist area, close to the sea and all amenities. It's on the 4th floor and contains 2 bedrooms, one of which is a master en suite, 2 bathrooms, 2 W/Cs, and an open-plan kitchen connecting with the dining and the sitting area. The veranda is spacious, and it has an open sea view. A storage room and an individual parking space are provided for quality and comfort. A BBQ area, and a private pool are both included in the roof garden. The common facilities include a swimming pool, a sauna, a fully equipped gym and a study room for remote workers.

## **Main Features**

Furniture: Unfurnished Appliances:

Construction type: Concrete Construction year: 2027

Floor type: Granite Proximity: Tourist Area

Kitchen type: Open plan Covered Parking: ✓

Central heating: Electrical Underfloor heating: Provision