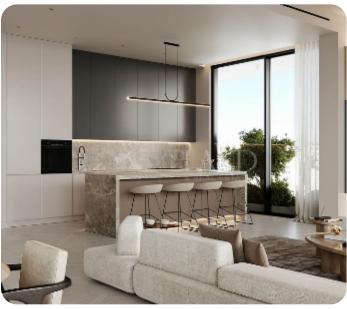

The apartment is located in Germasogeia, a tourist area, close to the sea and all amenities. It's on the 3rd floor and contains 2 bedrooms, one of which is a master en suite, 2 bathrooms, 2 W/Cs, and an open-plan kitchen connecting with the dining and the sitting area. The veranda is spacious, and it has an open sea view. A storage room and an individual parking space are provided for quality and comfort. The common facilities include a swimming pool, a sauna, a fully equipped gym and a study room for remote workers.

#### **Main Features**

Furniture: Unfurnished Appliances: <

Construction type: Concrete Construction year: 2027

Floor type: Granite Proximity: Tourist Area

Kitchen type: Open plan Covered Parking: ✓

Central heating: Electrical Underfloor heating: Provision

## **Specifications**

Spacious rooms: <

Double Glazing: ✓

Fully Fitted Kitchen: ✓

Granite Floor: ✓

Electrical Shutters: ✓

Thermal insulation: ✓

Pressurized Water System: ✓