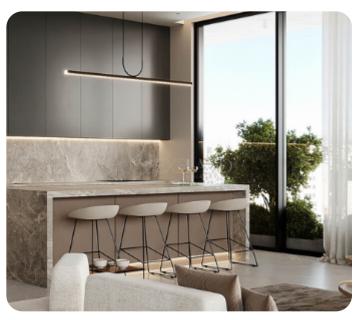

The apartment is located in Germasogeia, a tourist area, close to the sea and all amenities. It's on the 3rd floor and contains 2 bedrooms, one of which is a master en suite, 2 bathrooms, 2 W/Cs, and an open-plan kitchen connecting with the dining and the sitting area. The veranda is spacious, and it has an open sea view. A storage room and an individual parking space are provided for quality and comfort. The common facilities include a swimming pool, a sauna, a fully equipped gym and a study room for remote workers.

#### **Main Features**

Furniture: Unfurnished Appliances: <

Construction type: Concrete Construction year: 2027

Floor type: Granite Proximity: Tourist Area

Kitchen type: Open plan Covered Parking: ✓

Central heating: Electrical Underfloor heating: Provision