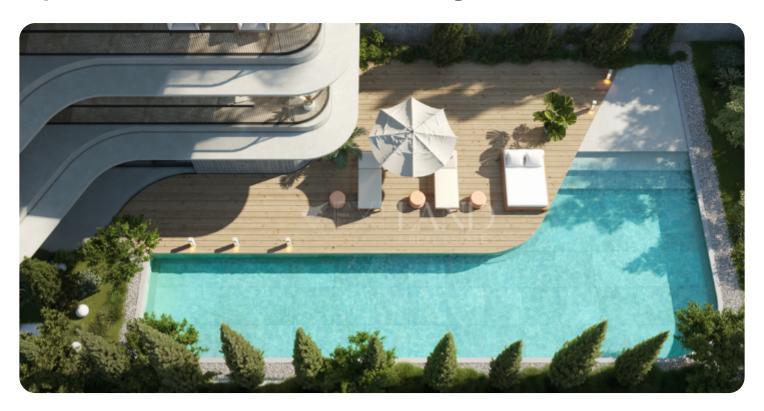

The apartment is located in Germasogeia, a tourist area, close to the sea and all amenities. It's on the 3rd floor and contains 2 bedrooms, one of which is a master en suite, 2 bathrooms, 2 W/Cs, and an open-plan kitchen connecting with the dining and the sitting area. The veranda is spacious, and it has an open sea view. A storage room and an individual parking space are provided for quality and comfort. The common facilities include a swimming pool, a sauna, a fully equipped gym and a study room for remote workers.

## **Facilities**

Elevator: ✓

Entrance Hall / Lobby: <

Electric Gates: ✓

Fire Alarm: ✓

Gym: ✓

Sauna: 🗸

Easy access to highway: <

Emergency Exit: <

Gated Complex: ✓

CCTV: ✓

Irrigation System: ✓

Common Swimming Pool: ✓

Quiet area: ✓

Easy access to main roads: <