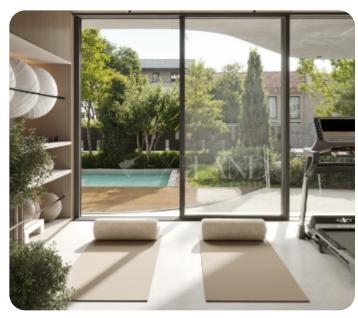

The apartment is located in Germasogeia, a tourist area, close to the sea and all amenities. It's on the 3rd floor and contains 2 bedrooms, one of which is a master en suite, 2 bathrooms, 2 W/Cs, and an open-plan kitchen connecting with the dining and the sitting area. The veranda is spacious, and it has an open sea view. A storage room and an individual parking space are provided for quality and comfort. The common facilities include a swimming pool, a sauna, a fully equipped gym and a study room for remote workers.

## **Facilities**

Elevator: ✓

Entrance Hall / Lobby: <

Electric Gates: ✓

Fire Alarm: ✓

Gym: ✓

Sauna: 🗸

Easy access to highway: <

Emergency Exit: <

Gated Complex: ✓

CCTV: ✓

Irrigation System: ✓

Common Swimming Pool: ✓

Quiet area: ✓

Easy access to main roads: <