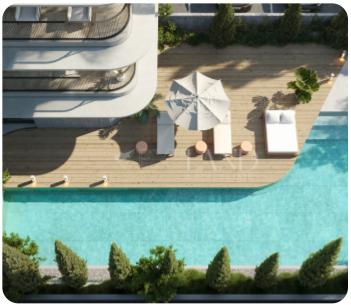

The apartment is located in Germasogeia, a tourist area, close to the sea and all amenities. It's on the 3rd floor and contains 2 bedrooms, one of which is a master en suite, 2 bathrooms, 2 W/Cs, and an open-plan kitchen connecting with the dining and the sitting area. The veranda is spacious, and it has an open sea view. A storage room and an individual parking space are provided for quality and comfort. The common facilities include a swimming pool, a sauna, a fully equipped gym and a study room for remote workers.

## **Facilities**

Elevator: ✓

Entrance Hall / Lobby: <

Electric Gates: ✓

Fire Alarm: ✓

Gym: ✓

Sauna: 🗸

Easy access to highway: <

Emergency Exit: <

Gated Complex: ✓

CCTV: ✓

Irrigation System: ✓

Common Swimming Pool: ✓

Quiet area: ✓

Easy access to main roads: <