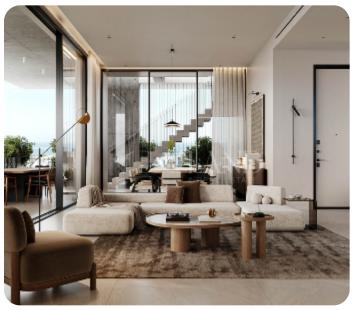

The apartment is located in Germasogeia, a tourist area, close to the sea and all amenities. It's on the 3rd floor and contains 2 bedrooms, one of which is a master en suite, 2 bathrooms, 2 W/Cs, and an open-plan kitchen connecting with the dining and the sitting area. The veranda is spacious, and it has an open sea view. A storage room and an individual parking space are provided for quality and comfort. The common facilities include a swimming pool, a sauna, a fully equipped gym and a study room for remote workers.

## **Additional Features**

Luxury Fittings: ✓ Modern design: ✓

Security System: ✓ Wifi: ✓

Balcony: ✓ Guest room: ✓

Store room: ✓ Internal Lift: ✓

Guest WC: ✓ En Suite Shower: ✓