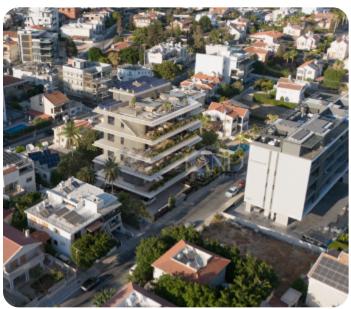

The apartment is located in Germasogeia, a tourist area, close to the sea and all amenities. It's on the 3rd floor and contains 2 bedrooms, one of which is a master en suite, 2 bathrooms, 2 W/Cs, and an open-plan kitchen connecting with the dining and the sitting area. The veranda is spacious, and it has an open sea view. A storage room and an individual parking space are provided for quality and comfort. The common facilities include a swimming pool, a sauna, a fully equipped gym and a study room for remote workers.