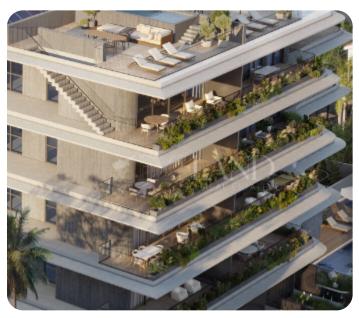

□ 21m² veranda

☐ 106m² total

\$\rightarrow\$ 3rd floor (out of 6)

☐ 1 parking

□ Under construction

**ASKING PRICE:** 

€ 720,000+VAT

VIEW ON THE WEBSITE

The apartment is located in Germasogeia, a tourist area, close to the sea and all amenities. It's on the 3rd floor and contains 2 bedrooms, one of which is a master en suite, 2 bathrooms, 2 W/Cs, and an open-plan kitchen connecting with the dining and the sitting area. The veranda is spacious, and it has an open sea view. A storage room and an individual parking space are provided for quality and comfort. The common facilities include a swimming pool, a sauna, a fully equipped gym and a study room for remote workers.