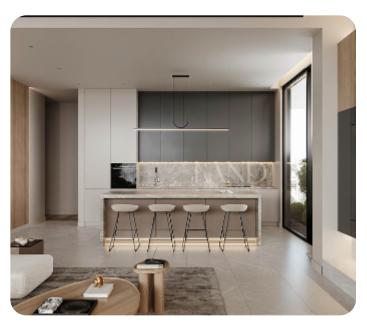

The apartment is located in Germasogeia, a tourist area, close to the sea and all amenities. It's on the 3rd floor and contains 2 bedrooms, one of which is a master en suite, 2 bathrooms, 2 W/Cs, and an open-plan kitchen connecting with the dining and the sitting area. The veranda is spacious, and it has an open sea view. A storage room and an individual parking space are provided for quality and comfort. The common facilities include a swimming pool, a sauna, a fully equipped gym and a study room for remote workers.

#### **Main Features**

Furniture: Unfurnished Appliances: <

Construction type: Concrete Construction year: 2027

Floor type: Granite Proximity: Tourist Area

Kitchen type: Open plan Covered Parking: ✓

Central heating: Electrical Underfloor heating: Provision