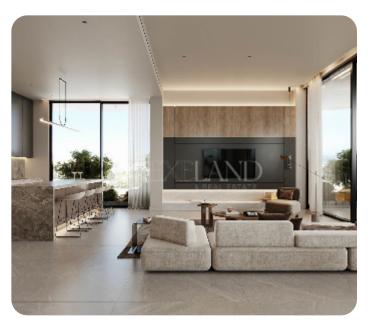

279m² total

\$\rightarrow\$ 4th floor (out of 5)

☐ 1 parking

□ Under construction

**ASKING PRICE:** 

€ 1,090,000+VAT

VIEW ON THE WEBSITE

Luxury apartment, situated in a prestigious area in Germasogiea, 3 minutes away from the beach and close to all necessities. The apartment on the 4th floor features 1 master bedroom en suite, 2 simple bedrooms, 2 bathrooms, 2 WCs, an open-plan kitchen that combines the living room and dining room, and a veranda with an open sea view and a green terrace. An individual parking spot and a storage room is included, as well as a sauna, a swimming pool, a fully equipped gym and a study room for remote workers as part of the common facilities. The apartment is built from high-quality materials, with a contemporary design and high ceilings to enhance the quality of living.

## **Specifications**

Spacious rooms: ✓

Double Glazing: ✓

Open Plan Kitchen: <

Kitchen Top Granite/Marble: ✓

Parquet Floor: ✓

Intercom System: ✓

Pressurized Water System: ✓