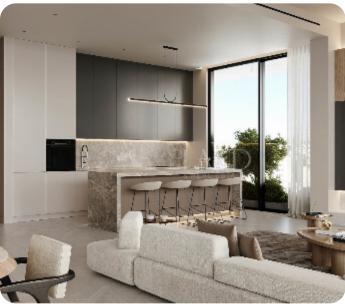

279m² total

\$\rightarrow\$ 4th floor (out of 5)

☐ 1 parking

□ Under construction

**ASKING PRICE:** 

€ 1,090,000+VAT

VIEW ON THE WEBSITE

Luxury apartment, situated in a prestigious area in Germasogiea, 3 minutes away from the beach and close to all necessities. The apartment on the 4th floor features 1 master bedroom en suite, 2 simple bedrooms, 2 bathrooms, 2 WCs, an open-plan kitchen that combines the living room and dining room, and a veranda with an open sea view and a green terrace. An individual parking spot and a storage room is included, as well as a sauna, a swimming pool, a fully equipped gym and a study room for remote workers as part of the common facilities. The apartment is built from high-quality materials, with a contemporary design and high ceilings to enhance the quality of living.

#### **Main Features**

Furniture: Unfurnished Appliances: <a href="#">
</a>

Construction type: Concrete Construction year: 2027

Floor type: Granite Proximity: Tourist Area

Kitchen type: Open plan Covered Parking: ✓

## **Specifications**

Spacious rooms: ✓

Double Glazing: ✓

Open Plan Kitchen: <

Kitchen Top Granite/Marble: ✓

Parquet Floor: ✓

Intercom System: ✓

Pressurized Water System: ✓