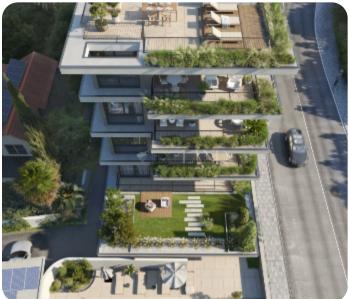

279m² total

\$\rightarrow\$ 4th floor (out of 5)

☐ 1 parking

□ Under construction

**ASKING PRICE:** 

€ 1,090,000+VAT

VIEW ON THE WEBSITE

Luxury apartment, situated in a prestigious area in Germasogiea, 3 minutes away from the beach and close to all necessities. The apartment on the 4th floor features 1 master bedroom en suite, 2 simple bedrooms, 2 bathrooms, 2 WCs, an open-plan kitchen that combines the living room and dining room, and a veranda with an open sea view and a green terrace. An individual parking spot and a storage room is included, as well as a sauna, a swimming pool, a fully equipped gym and a study room for remote workers as part of the common facilities. The apartment is built from high-quality materials, with a contemporary design and high ceilings to enhance the quality of living.

## **Additional Features**

Luxury Fittings: ✓ Modern design: ✓

Roofgarden: ✓ Security System: ✓

Wifi: ✓ Balcony: ✓

Store room: ✓ Internal Lift: ✓

Guest WC: ✓ En Suite Shower: ✓

## **Facilities**

Elevator: ✓

Entrance Hall / Lobby: <

Electric Gates: ✓

Fire Alarm: ✓

Gym: ✓

Sauna: ✓

Easy access to highway: <

Emergency Exit: ✓

Gated Complex: ✓

CCTV: ✓

Irrigation System: ✓

Common Swimming Pool: ✓

Quiet area: ✓

Easy access to main roads: ✓