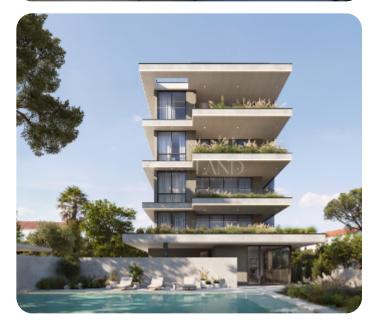

279m² total

\$\rightarrow\$ 4th floor (out of 5)

☐ 1 parking

□ Under construction

**ASKING PRICE:** 

€ 1,090,000+VAT

VIEW ON THE WEBSITE

Luxury apartment, situated in a prestigious area in Germasogiea, 3 minutes away from the beach and close to all necessities. The apartment on the 4th floor features 1 master bedroom en suite, 2 simple bedrooms, 2 bathrooms, 2 WCs, an open-plan kitchen that combines the living room and dining room, and a veranda with an open sea view and a green terrace. An individual parking spot and a storage room is included, as well as a sauna, a swimming pool, a fully equipped gym and a study room for remote workers as part of the common facilities. The apartment is built from high-quality materials, with a contemporary design and high ceilings to enhance the quality of living.

## **Additional Features**

Luxury Fittings: ✓ Modern design: ✓

Roofgarden: ✓ Security System: ✓

Wifi: ✓ Balcony: ✓

Store room: ✓ Internal Lift: ✓

Guest WC: ✓ En Suite Shower: ✓

## **Facilities**

Elevator: ✓

Entrance Hall / Lobby: <

Electric Gates: ✓

Fire Alarm: ✓

Gym: ✓

Sauna: ✓

Easy access to highway: <

Emergency Exit: ✓

Gated Complex: ✓

CCTV: ✓

Irrigation System: ✓

Common Swimming Pool: ✓

Quiet area: ✓

Easy access to main roads: ✓