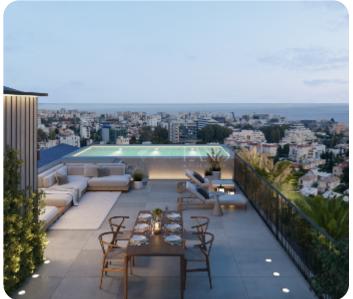

279m² total

\$\rightarrow\$ 4th floor (out of 5)

☐ 1 parking

□ Under construction

**ASKING PRICE:** 

€ 1,090,000+VAT

VIEW ON THE WEBSITE

Luxury apartment, situated in a prestigious area in Germasogiea, 3 minutes away from the beach and close to all necessities. The apartment on the 4th floor features 1 master bedroom en suite, 2 simple bedrooms, 2 bathrooms, 2 WCs, an open-plan kitchen that combines the living room and dining room, and a veranda with an open sea view and a green terrace. An individual parking spot and a storage room is included, as well as a sauna, a swimming pool, a fully equipped gym and a study room for remote workers as part of the common facilities. The apartment is built from high-quality materials, with a contemporary design and high ceilings to enhance the quality of living.

## **Facilities**

Elevator: ✓

Entrance Hall / Lobby: <

Electric Gates: ✓

Fire Alarm: ✓

Gym: ✓

Sauna: ✓

Easy access to highway: <

Emergency Exit: ✓

Gated Complex: ✓

CCTV: ✓

Irrigation System: ✓

Common Swimming Pool: ✓

Quiet area: ✓

Easy access to main roads: ✓

### **Views**

Sea View: ✓

Front Sea View: ✓

City View: ✓

Side Sea View: ✓

Panoramic View: <

Pool View: ✓