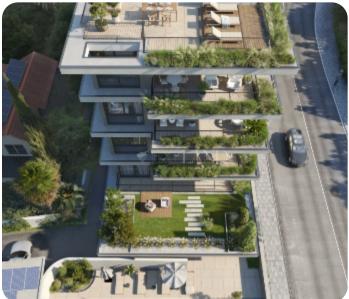

Luxury apartment, situated in a prestigious area in Germasogiea, 3 minutes away from the beach and close to all necessities. The apartment on the 2nd floor features 1 master bedroom en suite, 2 simple bedrooms, 2 bathrooms, 2 WCs, an open-plan kitchen that combines the living room and dining room, and a veranda with an open sea view and a green terrace. An individual parking spot and a storage room is included, as well as a sauna, a swimming pool, a fully equipped gym and a study room for remote workers as part of the common facilities. The apartment is built from high-quality materials, with a contemporary design and high ceilings to enhance the quality of living.

## **Facilities**

Elevator: ✓

Entrance Hall / Lobby: <

Electric Gates: ✓

Fire Alarm: ✓

Gym: ✓

Sauna: ✓

Easy access to highway: <

Emergency Exit: ✓

Gated Complex: ✓

CCTV: ✓

Irrigation System: ✓

Common Swimming Pool: ✓

Quiet area: ✓

Easy access to main roads: ✓