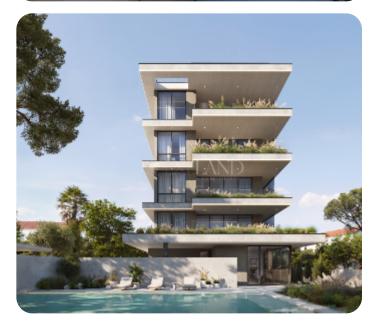

Luxury apartment, situated in a prestigious area in Germasogiea, 3 minutes away from the beach and close to all necessities. The apartment on the 2nd floor features 1 master bedroom en suite, 2 simple bedrooms, 2 bathrooms, 2 WCs, an open-plan kitchen that combines the living room and dining room, and a veranda with an open sea view and a green terrace. An individual parking spot and a storage room is included, as well as a sauna, a swimming pool, a fully equipped gym and a study room for remote workers as part of the common facilities. The apartment is built from high-quality materials, with a contemporary design and high ceilings to enhance the quality of living.

#### **Main Features**

Construction type: Concrete Construction year: 2027

Floor type: Granite Proximity: Tourist Area

Kitchen type: Open plan Covered Parking: ✓

Central heating: Electrical Underfloor heating: Provision