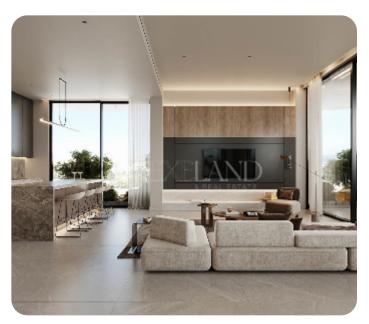

Luxury apartment, situated in a prestigious area in Germasogiea, 3 minutes away from the beach and close to all necessities. The apartment on the 2nd floor features 1 master bedroom en suite, 2 simple bedrooms, 2 bathrooms, 2 WCs, an open-plan kitchen that combines the living room and dining room, and a veranda with an open sea view and a green terrace. An individual parking spot and a storage room is included, as well as a sauna, a swimming pool, a fully equipped gym and a study room for remote workers as part of the common facilities. The apartment is built from high-quality materials, with a contemporary design and high ceilings to enhance the quality of living.

## **Additional Features**

Luxury Fittings: ✓ Modern design: ✓

Security System: ✓ Wifi: ✓

Balcony: ✓ Store room: ✓

Internal Lift: ✓ Guest WC: ✓

En Suite Shower: ✓

## **Specifications**

Spacious rooms: ✓

Double Glazing: ✓

Open Plan Kitchen: <

Kitchen Top Granite/Marble: ✓

Parquet Floor: ✓

Intercom System: ✓

Pressurized Water System: ✓