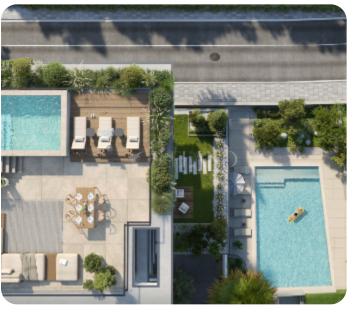

Luxury apartment, situated in a prestigious area in Germasogiea, 3 minutes away from the beach and close to all necessities. The apartment on the 2nd floor features 1 master bedroom en suite, 2 simple bedrooms, 2 bathrooms, 2 WCs, an open-plan kitchen that combines the living room and dining room, and a veranda with an open sea view and a green terrace. An individual parking spot and a storage room is included, as well as a sauna, a swimming pool, a fully equipped gym and a study room for remote workers as part of the common facilities. The apartment is built from high-quality materials, with a contemporary design and high ceilings to enhance the quality of living.

## **Facilities**

Elevator: ✓

Entrance Hall / Lobby: <

Electric Gates: ✓

Fire Alarm: ✓

Gym: ✓

Sauna: ✓

Easy access to highway: <

Emergency Exit: ✓

Gated Complex: ✓

CCTV: ✓

Irrigation System: ✓

Common Swimming Pool: ✓

Quiet area: ✓

Easy access to main roads: ✓