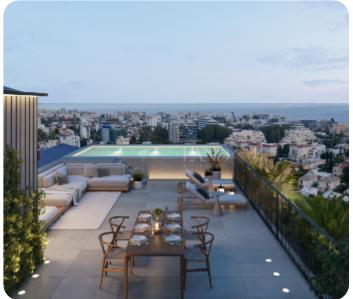

Luxury apartment, situated in a prestigious area in Germasogiea, 3 minutes away from the beach and close to all necessities. The apartment on the 2nd floor features 1 master bedroom en suite, 2 simple bedrooms, 2 bathrooms, 2 WCs, an open-plan kitchen that combines the living room and dining room, and a veranda with an open sea view and a green terrace. An individual parking spot and a storage room is included, as well as a sauna, a swimming pool, a fully equipped gym and a study room for remote workers as part of the common facilities. The apartment is built from high-quality materials, with a contemporary design and high ceilings to enhance the quality of living.

## **Facilities**

Elevator: ✓

Entrance Hall / Lobby: <

Electric Gates: ✓

Fire Alarm: ✓

Gym: ✓

Sauna: ✓

Easy access to highway: <

Emergency Exit: ✓

Gated Complex: ✓

CCTV: ✓

Irrigation System: ✓

Common Swimming Pool: ✓

Quiet area: ✓

Easy access to main roads: ✓

### **Views**

Sea View: ✓

Front Sea View: ✓

City View: ✓

Side Sea View: ✓

Panoramic View: <

Pool View: ✓