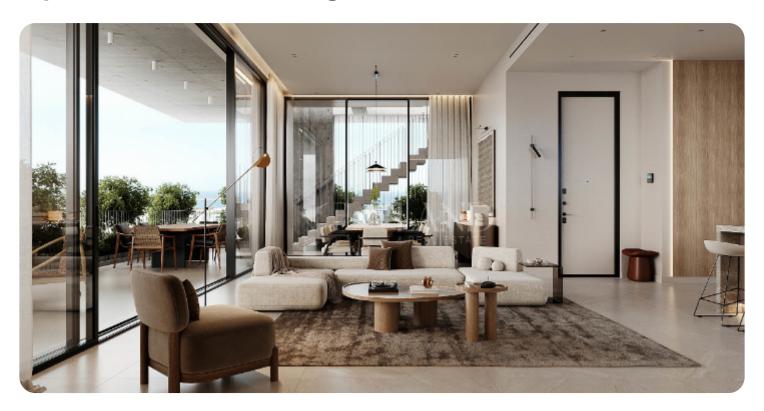

Luxury apartment, situated in a prestigious area in Germasogiea, 3 minutes away from the beach and close to all necessities. The apartment on the 2nd floor features 1 master bedroom en suite, 2 simple bedrooms, 2 bathrooms, 2 WCs, an open-plan kitchen that combines the living room and dining room, and a veranda with an open sea view and a green terrace. An individual parking spot and a storage room is included, as well as a sauna, a swimming pool, a fully equipped gym and a study room for remote workers as part of the common facilities. The apartment is built from high-quality materials, with a contemporary design and high ceilings to enhance the quality of living.

## **Additional Features**

Luxury Fittings: ✓ Modern design: ✓

Security System: ✓ Wifi: ✓

Balcony: ✓ Store room: ✓

Internal Lift: ✓ Guest WC: ✓

En Suite Shower: ✓

## **Specifications**

Spacious rooms: ✓

Double Glazing: ✓

Open Plan Kitchen: <

Kitchen Top Granite/Marble: ✓

Parquet Floor: ✓

Intercom System: ✓

Pressurized Water System: ✓