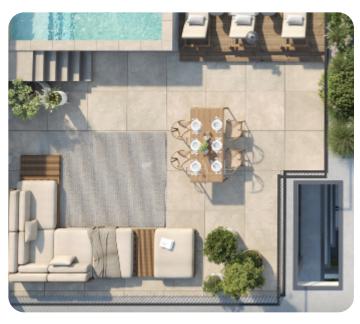

Luxury apartment, situated in a prestigious area in Germasogiea, 3 minutes away from the beach and close to all necessities. The apartment on the 2nd floor features 1 master bedroom en suite, 2 simple bedrooms, 2 bathrooms, 2 WCs, an open-plan kitchen that combines the living room and dining room, and a veranda with an open sea view and a green terrace. An individual parking spot and a storage room is included, as well as a sauna, a swimming pool, a fully equipped gym and a study room for remote workers as part of the common facilities. The apartment is built from high-quality materials, with a contemporary design and high ceilings to enhance the quality of living.

## **Facilities**

Elevator: ✓

Entrance Hall / Lobby: <

Electric Gates: ✓

Fire Alarm: ✓

Gym: ✓

Sauna: ✓

Easy access to highway: <

Emergency Exit: ✓

Gated Complex: ✓

CCTV: ✓

Irrigation System: ✓

Common Swimming Pool: ✓

Quiet area: ✓

Easy access to main roads: ✓