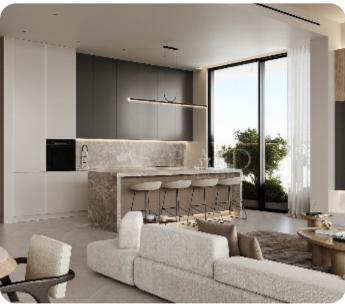

Luxury apartment, situated in a prestigious area in Germasogiea, 3 minutes away from the beach and close to all necessities. The apartment on the 2nd floor features 1 master bedroom en suite, 2 simple bedrooms, 2 bathrooms, 2 WCs, an open-plan kitchen that combines the living room and dining room, and a veranda with an open sea view and a green terrace. An individual parking spot and a storage room is included, as well as a sauna, a swimming pool, a fully equipped gym and a study room for remote workers as part of the common facilities. The apartment is built from high-quality materials, with a contemporary design and high ceilings to enhance the quality of living.

#### **Main Features**

Construction type: Concrete Construction year: 2027

Floor type: Granite Proximity: Tourist Area

Kitchen type: Open plan Covered Parking: ✓

Central heating: Electrical Underfloor heating: Provision

## **Specifications**

Spacious rooms: ✓

Double Glazing: ✓

Open Plan Kitchen: <

Kitchen Top Granite/Marble: ✓

Parquet Floor: ✓

Intercom System: ✓

Pressurized Water System: ✓