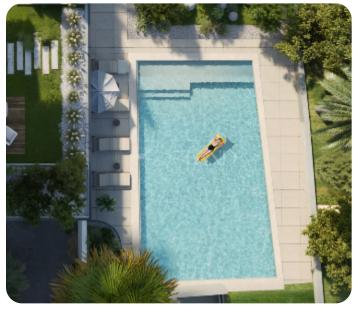

Luxury apartment, situated in a prestigious area in Germasogiea, 3 minutes away from the beach and close to all necessities. The apartment on the 2nd floor features 1 master bedroom en suite, 2 simple bedrooms, 2 bathrooms, 2 WCs, an open-plan kitchen that combines the living room and dining room, and a veranda with an open sea view and a green terrace. An individual parking spot and a storage room is included, as well as a sauna, a swimming pool, a fully equipped gym and a study room for remote workers as part of the common facilities. The apartment is built from high-quality materials, with a contemporary design and high ceilings to enhance the quality of living.

## **Facilities**

Elevator: ✓

Entrance Hall / Lobby: <

Electric Gates: ✓

Fire Alarm: ✓

Gym: ✓

Sauna: ✓

Easy access to highway: <

Emergency Exit: ✓

Gated Complex: ✓

CCTV: ✓

Irrigation System: ✓

Common Swimming Pool: ✓

Quiet area: ✓

Easy access to main roads: ✓