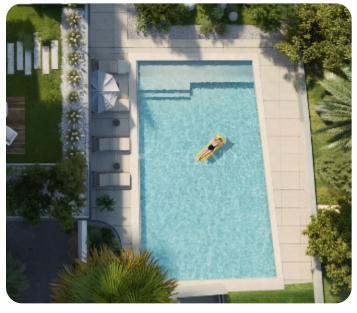

Luxury apartment, situated in a prestigious area in Germasogiea, 3 minutes away from the beach and close to all necessities. The apartment on the 1st floor features 1 master bedroom en suite, 2 simple bedrooms, 2 bathrooms, 2 WCs, an open-plan kitchen that combines the living room and dining room, and a veranda with an open sea view and a green terrace. An individual parking spot and a storage room is included, as well as a sauna, a swimming pool, a fully equipped gym and a study room for remote workers as part of the common facilities. The apartment is built from high-quality materials, with a contemporary design and high ceilings to enhance the quality of living.

## **Facilities**

Elevator: ✓

Entrance Hall / Lobby: <

Electric Gates: ✓

Fire Alarm: ✓

Gym: ✓

Sauna: ✓

Easy access to highway: <

Emergency Exit: ✓

Gated Complex: ✓

CCTV: ✓

Irrigation System: ✓

Common Swimming Pool: ✓

Quiet area: ✓

Easy access to main roads: ✓