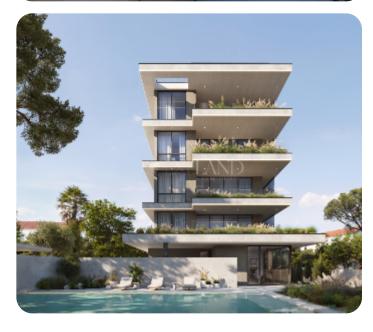

Luxury apartment, situated in a prestigious area in Germasogiea, 3 minutes away from the beach and close to all necessities. The apartment on the 1st floor features 1 master bedroom en suite, 2 simple bedrooms, 2 bathrooms, 2 WCs, an open-plan kitchen that combines the living room and dining room, and a veranda with an open sea view and a green terrace. An individual parking spot and a storage room is included, as well as a sauna, a swimming pool, a fully equipped gym and a study room for remote workers as part of the common facilities. The apartment is built from high-quality materials, with a contemporary design and high ceilings to enhance the quality of living.

Delivery date: Q1 2027