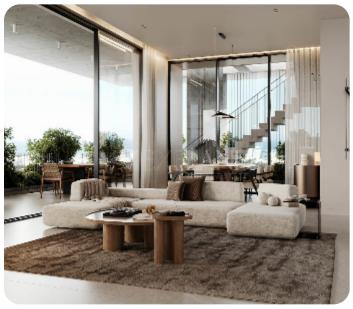

Luxury apartment, situated in a prestigious area in Germasogiea, 3 minutes away from the beach and close to all necessities. The apartment on the 1st floor features 1 master bedroom en suite, 2 simple bedrooms, 2 bathrooms, 2 WCs, an open-plan kitchen that combines the living room and dining room, and a veranda with an open sea view and a green terrace. An individual parking spot and a storage room is included, as well as a sauna, a swimming pool, a fully equipped gym and a study room for remote workers as part of the common facilities. The apartment is built from high-quality materials, with a contemporary design and high ceilings to enhance the quality of living.