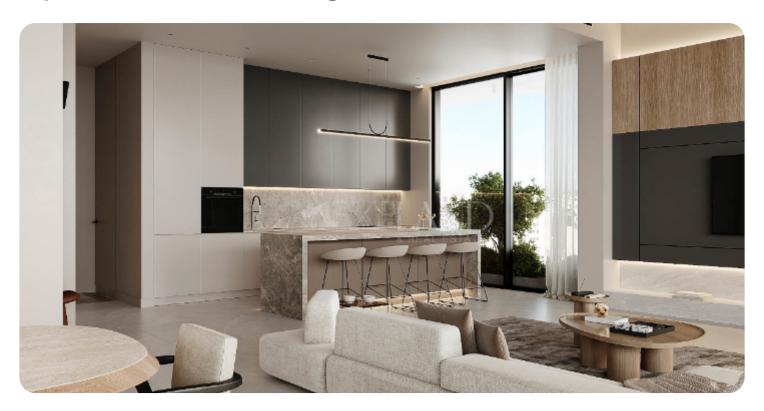

Luxury apartment, situated in a prestigious area in Germasogiea, 3 minutes away from the beach and close to all necessities. The apartment on the 1st floor features 1 master bedroom en suite, 2 simple bedrooms, 2 bathrooms, 2 WCs, an open-plan kitchen that combines the living room and dining room, and a veranda with an open sea view and a green terrace. An individual parking spot and a storage room is included, as well as a sauna, a swimming pool, a fully equipped gym and a study room for remote workers as part of the common facilities. The apartment is built from high-quality materials, with a contemporary design and high ceilings to enhance the quality of living.

#### **Main Features**

Furniture: Unfurnished Appliances: <a href="#">
</a>

Construction type: Concrete Construction year: 2027

Floor type: Granite Proximity: Tourist Area

Kitchen type: Open plan Covered Parking: ✓

## **Additional Features**

Luxury Fittings: ✓ Modern design: ✓

Security System: ✓ Wifi: ✓

Balcony: ✓ Laundry room: ✓

Store room: ✓ Internal Lift: ✓

Guest WC: ✓ En Suite Shower: ✓

## **Specifications**

Spacious rooms: ✓

Double Glazing: ✓

Open Plan Kitchen: <

Kitchen Top Granite/Marble: ✓

Parquet Floor: ✓

Intercom System: ✓

Pressurized Water System: ✓