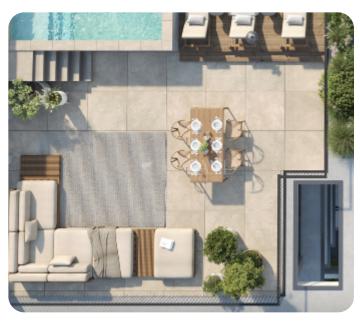

Luxury apartment, situated in a prestigious area in Germasogiea, 3 minutes away from the beach and close to all necessities. The apartment on the 1st floor features 1 master bedroom en suite, 2 simple bedrooms, 2 bathrooms, 2 WCs, an open-plan kitchen that combines the living room and dining room, and a veranda with an open sea view and a green terrace. An individual parking spot and a storage room is included, as well as a sauna, a swimming pool, a fully equipped gym and a study room for remote workers as part of the common facilities. The apartment is built from high-quality materials, with a contemporary design and high ceilings to enhance the quality of living.

## **Facilities**

Elevator: ✓

Entrance Hall / Lobby: <

Electric Gates: ✓

Fire Alarm: ✓

Gym: ✓

Sauna: ✓

Easy access to highway: <

Emergency Exit: ✓

Gated Complex: ✓

CCTV: ✓

Irrigation System: ✓

Common Swimming Pool: ✓

Quiet area: ✓

Easy access to main roads: ✓