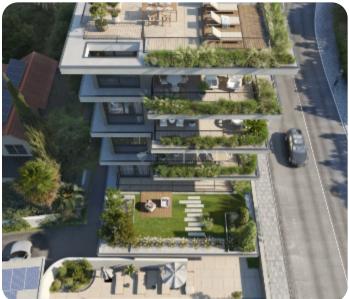

Luxury apartment, situated in a prestigious area in Germasogiea, 3 minutes away from the beach and close to all necessities. The apartment on the 1st floor features 1 master bedroom en suite, 2 simple bedrooms, 2 bathrooms, 2 WCs, an open-plan kitchen that combines the living room and dining room, and a veranda with an open sea view and a green terrace. An individual parking spot and a storage room is included, as well as a sauna, a swimming pool, a fully equipped gym and a study room for remote workers as part of the common facilities. The apartment is built from high-quality materials, with a contemporary design and high ceilings to enhance the quality of living.

## **Facilities**

Elevator: ✓

Entrance Hall / Lobby: <

Electric Gates: ✓

Fire Alarm: ✓

Gym: ✓

Sauna: ✓

Easy access to highway: <

Emergency Exit: ✓

Gated Complex: ✓

CCTV: ✓

Irrigation System: ✓

Common Swimming Pool: ✓

Quiet area: ✓

Easy access to main roads: ✓