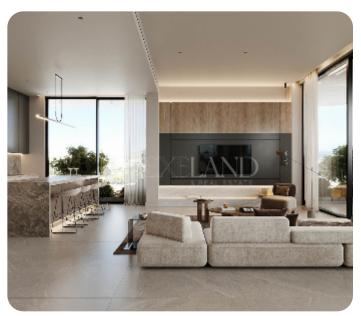

Luxury apartment, situated in a prestigious area in Germasogiea, 3 minutes away from the beach and close to all necessities. The apartment on the 1st floor features 1 master bedroom en suite, 2 simple bedrooms, 2 bathrooms, 2 WCs, an open-plan kitchen that combines the living room and dining room, and a veranda with an open sea view and a green terrace. An individual parking spot and a storage room is included, as well as a sauna, a swimming pool, a fully equipped gym and a study room for remote workers as part of the common facilities. The apartment is built from high-quality materials, with a contemporary design and high ceilings to enhance the quality of living.

#### **Main Features**

Furniture: Unfurnished Appliances: <a href="#">
</a>

Construction type: Concrete Construction year: 2027

Floor type: Granite Proximity: Tourist Area

Kitchen type: Open plan Covered Parking: ✓