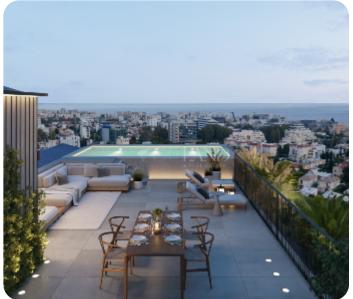

Luxury apartment, situated in a prestigious area in Germasogiea, 3 minutes away from the beach and close to all necessities. The apartment on the 1st floor features 1 master bedroom en suite, 2 simple bedrooms, 2 bathrooms, 2 WCs, an open-plan kitchen that combines the living room and dining room, and a veranda with an open sea view and a green terrace. An individual parking spot and a storage room is included, as well as a sauna, a swimming pool, a fully equipped gym and a study room for remote workers as part of the common facilities. The apartment is built from high-quality materials, with a contemporary design and high ceilings to enhance the quality of living.

### **Views**

Sea View: ✓

Front Sea View: ✓

City View: ✓

Side Sea View: ✓

Panoramic View: <

Pool View: ✓