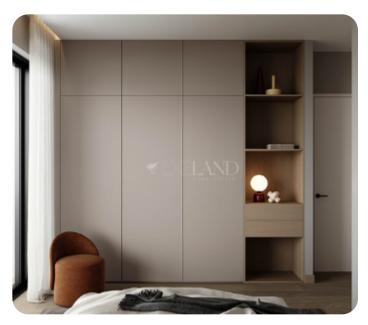

# **Specifications**

Spacious rooms: ✓ High ceilings: ✓

Double Glazing: ✓ Built in Cabinets: ✓

Open Plan Kitchen: ✓ Fully Fitted Kitchen: ✓

Kitchen Top Granite/Marble: ✓ Granite Floor: ✓

Parquet Floor: ✓ Electrical Shutters: ✓