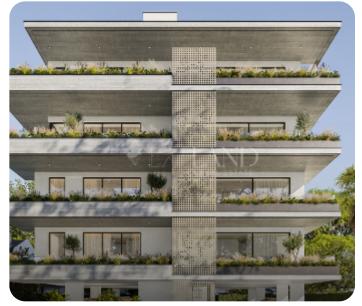

The apartment is located in Katholiki area, in the central neighborhood, close to all amenities. The apartment on the 4th floor consists of 2 bedrooms, one of which is a master en suite,2 bathrooms, 2w/c, an open plan kitchen combining the dining and the sitting area, and a balcony with an open view and a green terrace. There is an extra W/C on the roof garden and a BBQ area. A parking spot and a storage room are also provided for comfortable, luxury living.

### **Additional Features**

Luxury Fittings: ✓ Modern design: ✓

Garden: ✓ Roofgarden: ✓

Security System: ✓ Wifi: ✓

Balcony: ✓ Barbeque: ✓

Store room: ✓ Internal Lift: ✓

Guest WC: ✓ En Suite Shower: ✓