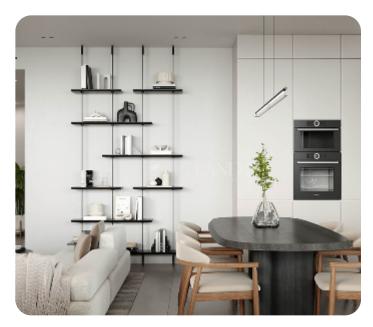

The apartment is located in Katholiki area, in the central neighborhood, close to all amenities. The apartment on the 4th floor consists of 2 bedrooms, one of which is a master en suite,2 bathrooms, 2w/c, an open plan kitchen combining the dining and the sitting area, and a balcony with an open view and a green terrace. There is an extra W/C on the roof garden and a BBQ area. A parking spot and a storage room are also provided for comfortable, luxury living.

#### **Main Features**

Furniture: Unfurnished Appliances: ✓

Construction type: Concrete Construction year: 2026

Floor type: Granite Proximity: City Center

Kitchen type: Open plan Covered Parking: ✓

Central heating: Electrical Underfloor heating: Provision