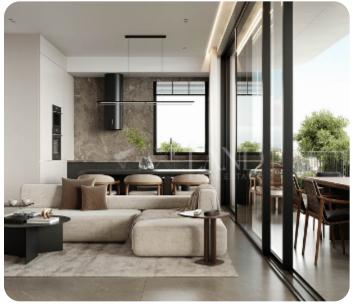

The apartment is located in Katholiki area, in the central neighborhood, close to all amenities. The apartment on the 4th floor consists of 2 bedrooms, one of which is a master en suite,2 bathrooms, 2w/c, an open plan kitchen combining the dining and the sitting area, and a balcony with an open view and a green terrace. There is an extra W/C on the roof garden and a BBQ area. A parking spot and a storage room are also provided for comfortable, luxury living.