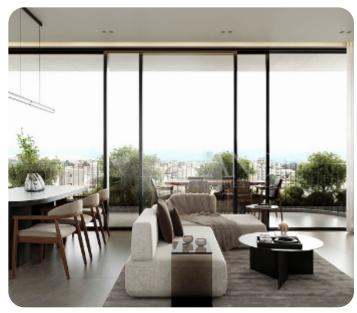

The apartment is located in Katholiki area, in the central neighborhood, close to all amenities. The apartment on the 4th floor consists of 2 bedrooms, one of which is a master en suite,2 bathrooms, 2w/c, an open plan kitchen combining the dining and the sitting area, and a balcony with an open view and a green terrace. There is an extra W/C on the roof garden and a BBQ area. A parking spot and a storage room are also provided for comfortable, luxury living.