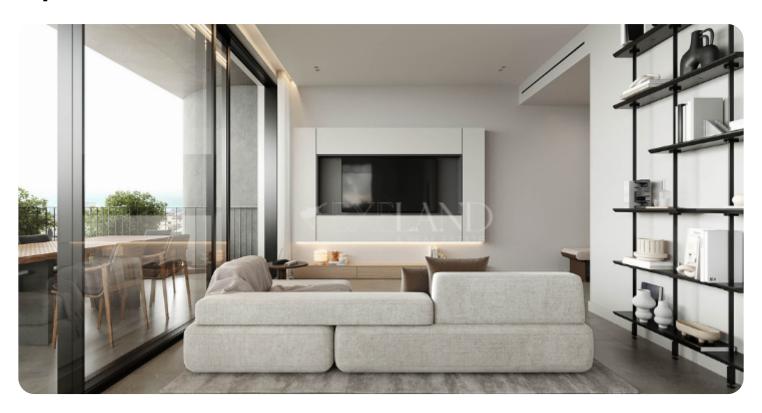

The apartment is located in Katholiki area, in the central neighborhood, close to all amenities. The apartment on the 4th floor consists of 2 bedrooms, one of which is a master en suite,2 bathrooms, 2w/c, an open plan kitchen combining the dining and the sitting area, and a balcony with an open view and a green terrace. There is an extra W/C on the roof garden and a BBQ area. A parking spot and a storage room are also provided for comfortable, luxury living.

### **Additional Features**

Luxury Fittings: ✓ Modern design: ✓

Garden: ✓ Roofgarden: ✓

Security System: ✓ Wifi: ✓

Balcony: ✓ Barbeque: ✓

Store room: ✓ Internal Lift: ✓

Guest WC: ✓ En Suite Shower: ✓

# **Specifications**

Spacious rooms: ✓ High ceilings: ✓

Double Glazing: ✓ Built in Cabinets: ✓

Open Plan Kitchen: ✓ Fully Fitted Kitchen: ✓

Kitchen Top Granite/Marble: ✓ Granite Floor: ✓

Parquet Floor: ✓ Electrical Shutters: ✓