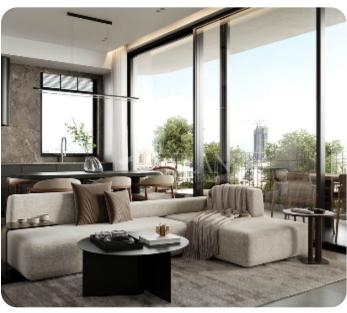

The apartment is located in Katholiki area, in the central neighborhood, close to all amenities. The apartment on the 4th floor consists of 2 bedrooms, one of which is a master en suite,2 bathrooms, 2w/c, an open plan kitchen combining the dining and the sitting area, and a balcony with an open view and a green terrace. There is an extra W/C on the roof garden and a BBQ area. A parking spot and a storage room are also provided for comfortable, luxury living.