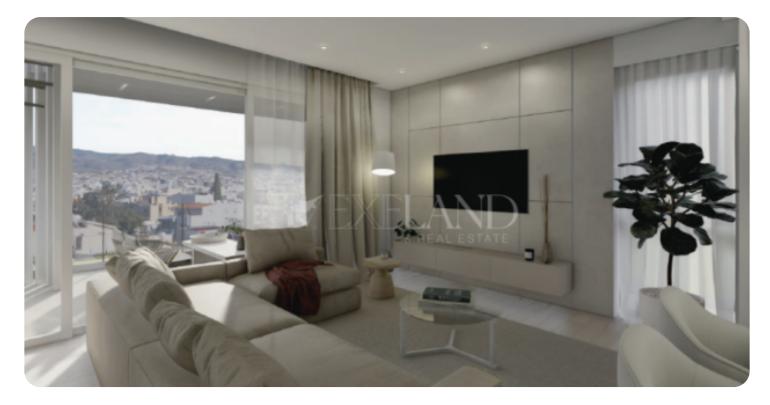

ASKING PRICE:

VIEW ON THE WEBSITE

Apartment located in Ypsonas, at Lofou street, in a quiet neighborhood, with easy access to all essential community amenities. The apartment on the 2nd floor contains 2 bedrooms, one of which is en suite, 2 bathrooms, 2 W/C, an open concept kitchen combining the living and the dining room, a veranda with an open view, an individual parking space, and a storage room is also provided for a comfortable living.

## **Additional Features**

Luxury Fittings: ✓ Security System: ✓ Balcony: ✓ Internal Lift: ✓ En Suite Shower: ✓ Modern design: ✓ Wifi: ✓ Store room: ✓ Guest WC: ✓

# **Specifications**

Spacious rooms: ✓ Double Glazing: ✓ Open Plan Kitchen: ✓ Kitchen Top Granite/Marble: ✓ Mosquito Nets: ✓ Parquet Floor: ✓ Intercom System: ✓ Pressurized Water System: ✓ Solar Electricity: ✓ High ceilings: ✓ Built in Cabinets: ✓ Fully Fitted Kitchen: ✓ Kitchen top Corian: ✓ Granite Floor: ✓ Electrical Shutters: ✓ Thermal insulation: ✓ Solar Panels for Hot Water: ✓ Solar Heating: ✓

#### Views

City View: 🗸