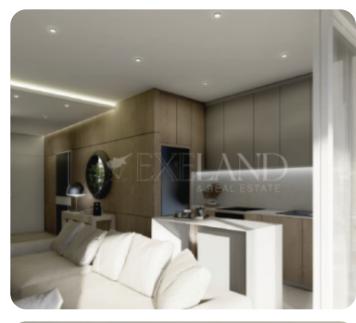

ASKING PRICE:

VIEW ON THE WEBSITE

Apartment located in Ypsonas, at Lofou street, in a quiet neighborhood, with easy access to all essential community amenities. The apartment on the 2nd floor contains 2 bedrooms, one of which is en suite, 2 bathrooms, 2 W/C, an open concept kitchen combining the living and the dining room, a veranda with an open view, an individual parking space, and a storage room is also provided for a comfortable living.

### **Main Features**

Furniture: Unfurnished Construction type: Concrete Floor type: Granite Kitchen type: Open plan Central heating: Electrical A/Cs: Split Units Appliances: Construction year: 2026 Proximity: City Center Covered Parking: Underfloor heating: Provision Energy efficiency: A

# **Specifications**

Spacious rooms: ✓ Double Glazing: ✓ Open Plan Kitchen: ✓ Kitchen Top Granite/Marble: ✓ Mosquito Nets: ✓ Parquet Floor: ✓ Intercom System: ✓ Pressurized Water System: ✓ Solar Electricity: ✓ High ceilings: ✓ Built in Cabinets: ✓ Fully Fitted Kitchen: ✓ Kitchen top Corian: ✓ Granite Floor: ✓ Electrical Shutters: ✓ Thermal insulation: ✓ Solar Panels for Hot Water: ✓ Solar Heating: ✓