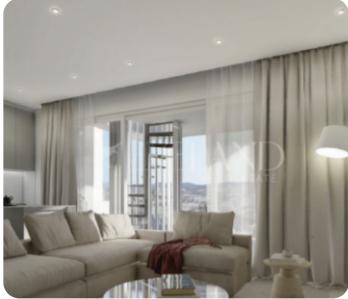

ASKING PRICE:

VIEW ON THE WEBSITE

Apartment located in Ypsonas, at Lofou street, in a quiet neighborhood, with easy access to all essential community amenities. The apartment on the 2nd floor contains 2 bedrooms, one of which is en suite, 2 bathrooms, 2 W/C, an open concept kitchen combining the living and the dining room, a veranda with an open view, an individual parking space, and a storage room is also provided for a comfortable living.

# **Specifications**

Spacious rooms: ✓ Double Glazing: ✓ Open Plan Kitchen: ✓ Kitchen Top Granite/Marble: ✓ Mosquito Nets: ✓ Parquet Floor: ✓ Intercom System: ✓ Pressurized Water System: ✓ Solar Electricity: ✓ High ceilings: ✓ Built in Cabinets: ✓ Fully Fitted Kitchen: ✓ Kitchen top Corian: ✓ Granite Floor: ✓ Electrical Shutters: ✓ Thermal insulation: ✓ Solar Panels for Hot Water: ✓ Solar Heating: ✓

#### Views

City View: 🗸