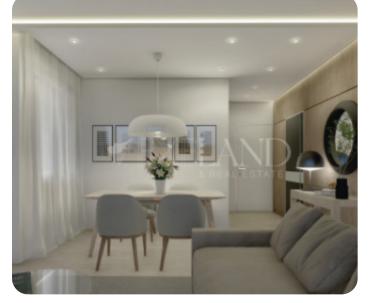

ASKING PRICE:

VIEW ON THE WEBSITE

Apartment located in Ypsonas, at Lofou street, in a quiet neighborhood, with easy access to all essential community amenities. The apartment on the 2nd floor contains 2 bedrooms, one of which is en suite, 2 bathrooms, 2 W/C, an open concept kitchen combining the living and the dining room, a veranda with an open view, an individual parking space, and a storage room is also provided for a comfortable living.

### **Main Features**

Furniture: Unfurnished Construction type: Concrete Floor type: Granite Kitchen type: Open plan Central heating: Electrical A/Cs: Split Units Appliances: Construction year: 2026 Proximity: City Center Covered Parking: Underfloor heating: Provision Energy efficiency: A