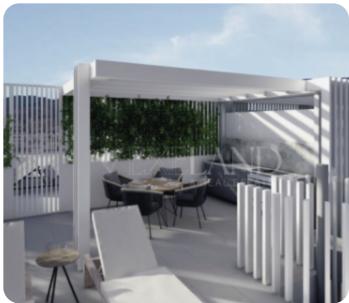

## **Additional Features**

Luxury Fittings: ✓ Security System: ✓ Balcony: ✓ Internal Lift: ✓ En Suite Shower: ✓ Modern design: ✓ Wifi: ✓ Store room: ✓ Guest WC: ✓

### Facilities

| Elevator: ✓               |
|---------------------------|
| Entrance Hall / Lobby: 🗸  |
| Monitored Gate Access: 🗸  |
| CCTV: 🗸                   |
| Irrigation System: 🗸      |
| Easy access to highway: ✓ |