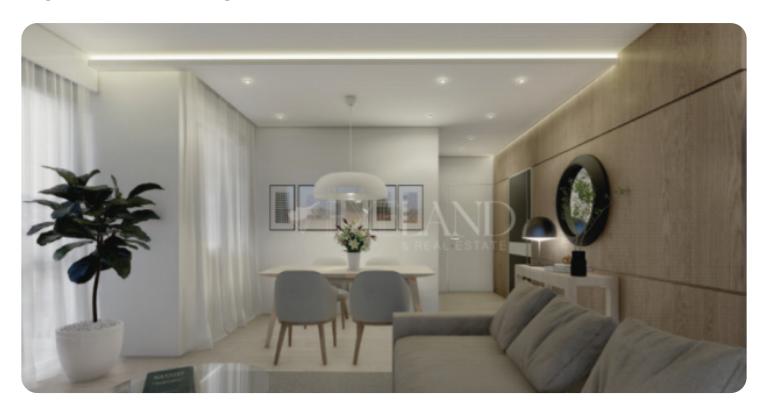

20m² veranda

111m² total

\$\rightarrow\$ 1st floor (out of 5)

☐ 2 parkings

**ASKING PRICE:** 

€ 268,000+VAT

VIEW ON THE WEBSITE

Apartment located in Ypsonas, at Lofou street, in a quiet neighborhood, with easy access to all essential community amenities. The apartment on the 1st floor contains 2 bedrooms, one of which is en suite, 2 bathrooms, 2 W/C, an open concept kitchen combining the living and the dining room, a veranda with an open view, an individual parking space, and a storage room is also provided for a comfortable living.

#### **Main Features**

Furniture: Unfurnished Appliances: ✓

Construction type: Concrete Construction year: 2026

Floor type: Granite Proximity: City Center

Kitchen type: Open plan Covered Parking: ✓

Central heating: Electrical Underfloor heating: Provision

## **Additional Features**

Luxury Fittings: ✓ Modern design: ✓

Security System: ✓ Wifi: ✓

Balcony: ✓ Store room: ✓

Internal Lift: ✓ Guest WC: ✓

En Suite Shower: ✓

## **Specifications**

Spacious rooms: ✓

Double Glazing: ✓

Open Plan Kitchen: 🗸

Kitchen Top Granite/Marble: ✓

Mosquito Nets: ✓

Parquet Floor: ✓

Intercom System: ✓