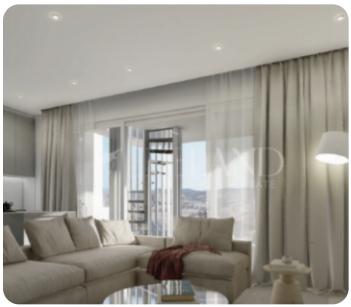

# **Apartment in Ypsonas**

Ref. No 2049

**Apartment** 

**88** Standard Apartment

□ 2 bedrooms

2 bathrooms

2 wcs

刀 85m² internal

20m² veranda

111m² total

\$\rightarrow\$ 1st floor (out of 5)

☐ 2 parkings

**ASKING PRICE:** 

€ 268,000+VAT

VIEW ON THE WEBSITE

Apartment located in Ypsonas, at Lofou street, in a quiet neighborhood, with easy access to all essential community amenities. The apartment on the 1st floor contains 2 bedrooms, one of which is en suite, 2 bathrooms, 2 W/C, an open concept kitchen combining the living and the dining room, a veranda with an open view, an individual parking space, and a storage room is also provided for a comfortable living.

## **Additional Features**

Luxury Fittings: ✓ Modern design: ✓

Security System: ✓ Wifi: ✓

Balcony: ✓ Store room: ✓

Internal Lift: ✓ Guest WC: ✓

En Suite Shower: ✓

## **Specifications**

Spacious rooms: ✓

Double Glazing: ✓

Open Plan Kitchen: 🗸

Kitchen Top Granite/Marble: ✓

Mosquito Nets: ✓

Parquet Floor: ✓

Intercom System: ✓