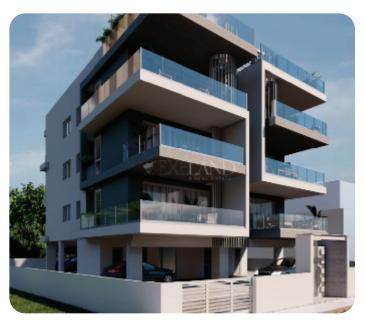

# **Apartment in Ypsonas**

Ref. No 2049

**Apartment** 

**88** Standard Apartment

□ 2 bedrooms

2 bathrooms

2 wcs

刀 85m² internal

20m² veranda

111m² total

\$\rightarrow\$ 1st floor (out of 5)

☐ 2 parkings

**ASKING PRICE:** 

€ 268,000+VAT

VIEW ON THE WEBSITE

Apartment located in Ypsonas, at Lofou street, in a quiet neighborhood, with easy access to all essential community amenities. The apartment on the 1st floor contains 2 bedrooms, one of which is en suite, 2 bathrooms, 2 W/C, an open concept kitchen combining the living and the dining room, a veranda with an open view, an individual parking space, and a storage room is also provided for a comfortable living.