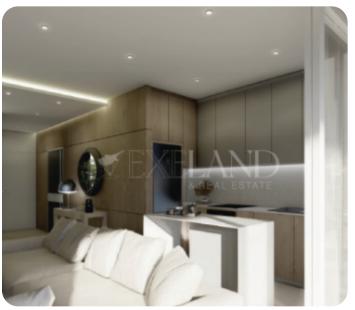

#### **Main Features**

Furniture: Unfurnished Appliances: ✓

Construction type: Concrete Construction year: 2026

Floor type: Granite Proximity: City Center

Kitchen type: Open plan Covered Parking: ✓

Central heating: Electrical Underfloor heating: Provision

## **Additional Features**

Luxury Fittings: ✓ Modern design: ✓

Security System: ✓ Wifi: ✓

Balcony: ✓ Store room: ✓

Internal Lift: ✓ Guest WC: ✓

En Suite Shower: ✓

## **Specifications**

Spacious rooms: ✓

Double Glazing: ✓

Open Plan Kitchen: 🗸

Kitchen Top Granite/Marble: ✓

Mosquito Nets: ✓

Parquet Floor: ✓

Intercom System: ✓