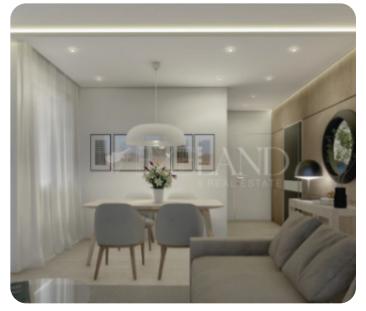

# € 330,000+vat

VIEW ON THE WEBSITE

Apartment located in Ypsonas, at Lofou street, in a quiet neighborhood, with easy access to all essential community amenities. The apartment on the 3rd floor contains 2 bedrooms, one of which is en suite, 2 bathrooms, 2 W/C, an open concept kitchen combining the living and the dining room, a veranda with an open view, a roof graden, an individual parking space, and a storage room is also provided for a comfortable living.

#### **Main Features**

Furniture: Unfurnished Construction type: Concrete Floor type: Granite Kitchen type: Open plan Central heating: Electrical A/Cs: Split Units Appliances: Construction year: 2026 Proximity: City Center Covered Parking: Underfloor heating: Provision Energy efficiency: A

#### **Additional Features**

Luxury Fittings: ✓ Garden: ✓ Security System: ✓ Balcony: ✓ Internal Lift: ✓ En Suite Shower: ✓ Modern design: ✓ Roofgarden: ✓ Wifi: ✓ Store room: ✓ Guest WC: ✓

### **Specifications**

Spacious rooms: ✓ Double Glazing: ✓ Open Plan Kitchen: ✓ Kitchen Top Granite/Marble: ✓ Mosquito Nets: ✓ Parquet Floor: ✓ Intercom System: ✓ Pressurized Water System: ✓ Solar Electricity: ✓ High ceilings: ✓ Built in Cabinets: ✓ Fully Fitted Kitchen: ✓ Kitchen top Corian: ✓ Granite Floor: ✓ Electrical Shutters: ✓ Thermal insulation: ✓ Solar Panels for Hot Water: ✓ Solar Heating: ✓