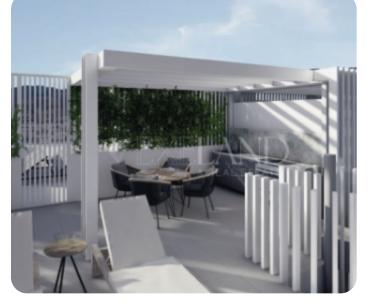

# € 330,000+vat

VIEW ON THE WEBSITE

Apartment located in Ypsonas, at Lofou street, in a quiet neighborhood, with easy access to all essential community amenities. The apartment on the 3rd floor contains 2 bedrooms, one of which is en suite, 2 bathrooms, 2 W/C, an open concept kitchen combining the living and the dining room, a veranda with an open view, a roof graden, an individual parking space, and a storage room is also provided for a comfortable living.

#### **Additional Features**

Luxury Fittings: ✓ Garden: ✓ Security System: ✓ Balcony: ✓ Internal Lift: ✓ En Suite Shower: ✓ Modern design: ✓ Roofgarden: ✓ Wifi: ✓ Store room: ✓ Guest WC: ✓