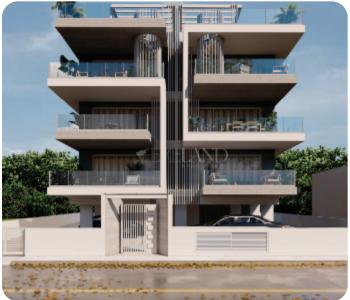

## **Apartment in Ypsonas**

Ref. No 2048

- Apartment
- 88 Standard Apartment
- 1 2 bedrooms
- ⊕ 2 bathrooms
- 🔁 2 wcs
- □ 85m<sup>2</sup> internal
- 18m<sup>2</sup> veranda
- 145m<sup>2</sup> total
- ♦ 3rd floor (out of 5)
- 2 parkings
- ☑ Under construction

# € 330,000+vat

VIEW ON THE WEBSITE

Apartment located in Ypsonas, at Lofou street, in a quiet neighborhood, with easy access to all essential community amenities. The apartment on the 3rd floor contains 2 bedrooms, one of which is en suite, 2 bathrooms, 2 W/C, an open concept kitchen combining the living and the dining room, a veranda with an open view, a roof graden, an individual parking space, and a storage room is also provided for a comfortable living.

Delivery Date: October 2026