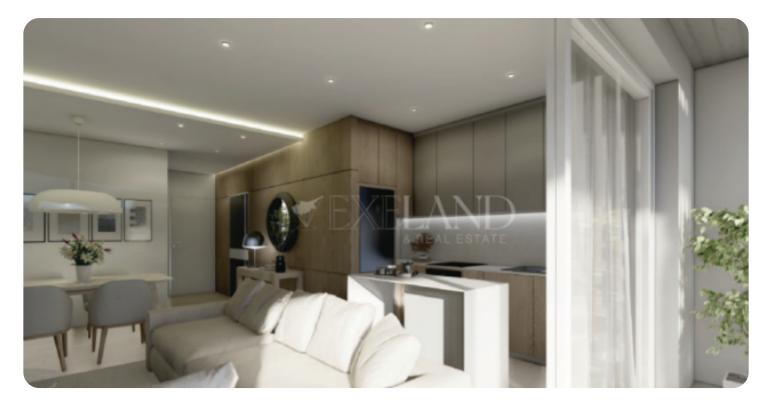

# € 330,000+vat

VIEW ON THE WEBSITE

Apartment located in Ypsonas, at Lofou street, in a quiet neighborhood, with easy access to all essential community amenities. The apartment on the 3rd floor contains 2 bedrooms, one of which is en suite, 2 bathrooms, 2 W/C, an open concept kitchen combining the living and the dining room, a veranda with an open view, a roof graden, an individual parking space, and a storage room is also provided for a comfortable living.

#### **Main Features**

Furniture: Unfurnished Construction type: Concrete Floor type: Granite Kitchen type: Open plan Central heating: Electrical A/Cs: Split Units Appliances: Construction year: 2026 Proximity: City Center Covered Parking: Underfloor heating: Provision Energy efficiency: A

#### **Additional Features**

Luxury Fittings: ✓ Garden: ✓ Security System: ✓ Balcony: ✓ Internal Lift: ✓ En Suite Shower: ✓ Modern design: ✓ Roofgarden: ✓ Wifi: ✓ Store room: ✓ Guest WC: ✓

### **Specifications**

Spacious rooms: ✓ Double Glazing: ✓ Open Plan Kitchen: ✓ Kitchen Top Granite/Marble: ✓ Mosquito Nets: ✓ Parquet Floor: ✓ Intercom System: ✓ Pressurized Water System: ✓ Solar Electricity: ✓ High ceilings: ✓ Built in Cabinets: ✓ Fully Fitted Kitchen: ✓ Kitchen top Corian: ✓ Granite Floor: ✓ Electrical Shutters: ✓ Thermal insulation: ✓ Solar Panels for Hot Water: ✓ Solar Heating: ✓