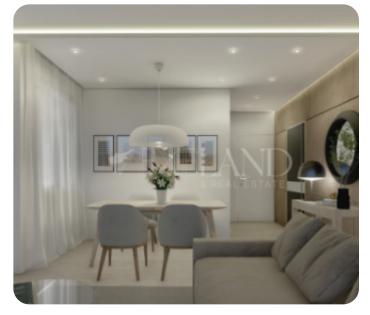

# € 335,000+vat

VIEW ON THE WEBSITE

Apartment located in Ypsonas, at Lofou street, in a quiet neighborhood, with easy access to all essential community amenities. The apartment on the 3rd floor contains 2 bedrooms, one of which is en suite, 2 bathrooms, 2 W/C, an open concept kitchen combining the living and the dining room, a veranda with an open view, a roof garden, an individual parking space, and a storage room is also provided for a comfortable living.

#### **Main Features**

Furniture: Unfurnished Construction type: Concrete Floor type: Granite Kitchen type: Open plan Central heating: Electrical A/Cs: Split Units Appliances: Construction year: 2026 Proximity: City Center Covered Parking: Underfloor heating: Provision Energy efficiency: A