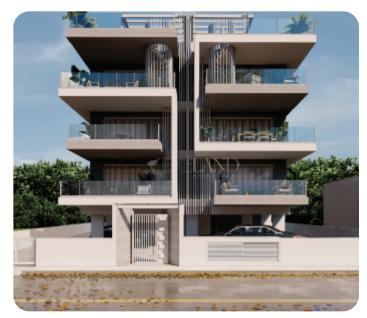

## **Apartment in Ypsonas**

Ref. No 2047

- Apartment
- 88 Standard Apartment
- ☐ 2 bedrooms
- 🔁 2 bathrooms
- 🔁 2 wcs
- ☐ 85m<sup>2</sup> internal
- 19m<sup>2</sup> veranda
- 147m<sup>2</sup> total
- In State State
- 🛱 2 parkings
- ☑ Under construction

# € 335,000+vat

VIEW ON THE WEBSITE

Apartment located in Ypsonas, at Lofou street, in a quiet neighborhood, with easy access to all essential community amenities. The apartment on the 3rd floor contains 2 bedrooms, one of which is en suite, 2 bathrooms, 2 W/C, an open concept kitchen combining the living and the dining room, a veranda with an open view, a roof garden, an individual parking space, and a storage room is also provided for a comfortable living.