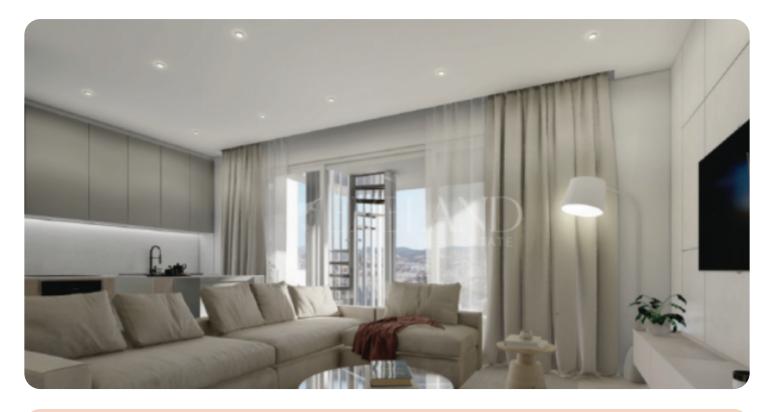

# € 335,000+vat

VIEW ON THE WEBSITE

Apartment located in Ypsonas, at Lofou street, in a quiet neighborhood, with easy access to all essential community amenities. The apartment on the 3rd floor contains 2 bedrooms, one of which is en suite, 2 bathrooms, 2 W/C, an open concept kitchen combining the living and the dining room, a veranda with an open view, a roof garden, an individual parking space, and a storage room is also provided for a comfortable living.

#### **Additional Features**

Luxury Fittings: ✓ Garden: ✓ Security System: ✓ Balcony: ✓ Internal Lift: ✓ En Suite Shower: ✓ Modern design: ✓ Roofgarden: ✓ Wifi: ✓ Store room: ✓ Guest WC: ✓

### **Specifications**

Spacious rooms: ✓ Double Glazing: ✓ Open Plan Kitchen: ✓ Kitchen Top Granite/Marble: ✓ Mosquito Nets: ✓ Parquet Floor: ✓ Intercom System: ✓ Pressurized Water System: ✓ Solar Electricity: ✓ High ceilings: ✓ Built in Cabinets: ✓ Fully Fitted Kitchen: ✓ Kitchen top Corian: ✓ Granite Floor: ✓ Electrical Shutters: ✓ Thermal insulation: ✓ Solar Panels for Hot Water: ✓ Solar Heating: ✓