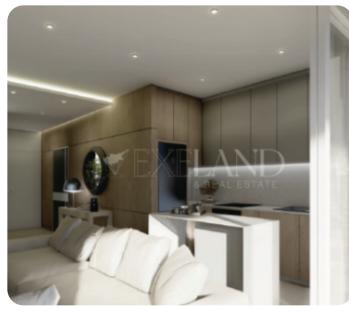

# € 335,000+vat

VIEW ON THE WEBSITE

Apartment located in Ypsonas, at Lofou street, in a quiet neighborhood, with easy access to all essential community amenities. The apartment on the 3rd floor contains 2 bedrooms, one of which is en suite, 2 bathrooms, 2 W/C, an open concept kitchen combining the living and the dining room, a veranda with an open view, a roof garden, an individual parking space, and a storage room is also provided for a comfortable living.

#### **Additional Features**

Luxury Fittings: ✓ Garden: ✓ Security System: ✓ Balcony: ✓ Internal Lift: ✓ En Suite Shower: ✓ Modern design: ✓ Roofgarden: ✓ Wifi: ✓ Store room: ✓ Guest WC: ✓

### **Specifications**

Spacious rooms: ✓ Double Glazing: ✓ Open Plan Kitchen: ✓ Kitchen Top Granite/Marble: ✓ Mosquito Nets: ✓ Parquet Floor: ✓ Intercom System: ✓ Pressurized Water System: ✓ Solar Electricity: ✓ High ceilings: ✓ Built in Cabinets: ✓ Fully Fitted Kitchen: ✓ Kitchen top Corian: ✓ Granite Floor: ✓ Electrical Shutters: ✓ Thermal insulation: ✓ Solar Panels for Hot Water: ✓ Solar Heating: ✓