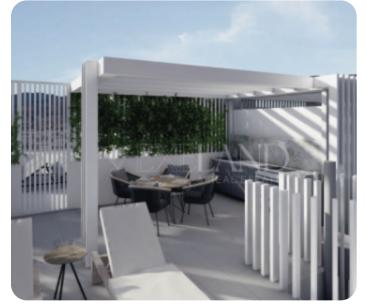

# € 335,000+vat

VIEW ON THE WEBSITE

Apartment located in Ypsonas, at Lofou street, in a quiet neighborhood, with easy access to all essential community amenities. The apartment on the 3rd floor contains 2 bedrooms, one of which is en suite, 2 bathrooms, 2 W/C, an open concept kitchen combining the living and the dining room, a veranda with an open view, a roof garden, an individual parking space, and a storage room is also provided for a comfortable living.

#### **Additional Features**

Luxury Fittings: ✓ Garden: ✓ Security System: ✓ Balcony: ✓ Internal Lift: ✓ En Suite Shower: ✓ Modern design: ✓ Roofgarden: ✓ Wifi: ✓ Store room: ✓ Guest WC: ✓