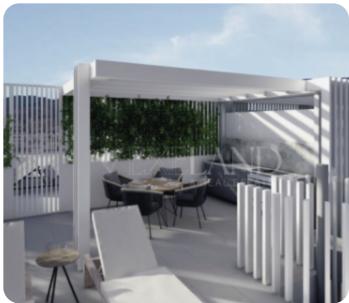

#### **Additional Features**

Luxury Fittings: ✓ Security System: ✓ Balcony: ✓ Internal Lift: ✓ En Suite Shower: ✓ Modern design: ✓ Wifi: ✓ Store room: ✓ Guest WC: ✓

Emergency Exit: ✓ Gated Complex: ✓ Electric Gates: ✓ Fire Alarm: ✓ Quiet area: ✓ Easy access to main roads: ✓