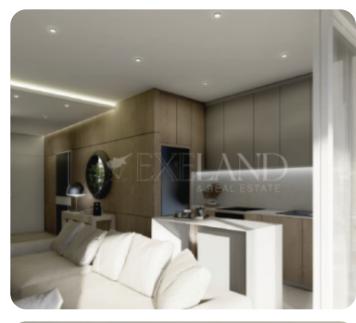

### VIEW ON THE WEBSITE

Apartment located in Ypsonas, at Lofou street, in a quiet neighborhood, with easy access to all essential community amenities. The apartment on the 2nd floor contains 2 bedrooms, one of which is en suite, 2 bathrooms, 2 W/C, an open concept kitchen combining the living and the dining room, a veranda with an open view, an individual parking space, and a storage room is also provided for a comfortable living.

#### **Main Features**

Furniture: Unfurnished Construction type: Concrete Floor type: Granite Kitchen type: Open plan Central heating: Electrical A/Cs: Split Units Appliances: Construction year: 2026 Proximity: City Center Covered Parking: Underfloor heating: Provision Energy efficiency: A