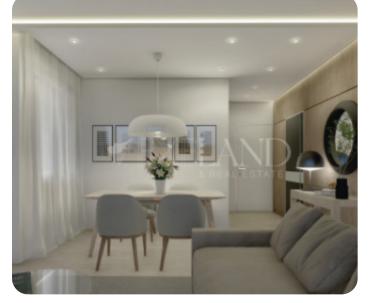

### VIEW ON THE WEBSITE

Apartment located in Ypsonas, at Lofou street, in a quiet neighborhood, with easy access to all essential community amenities. The apartment on the 2nd floor contains 2 bedrooms, one of which is en suite, 2 bathrooms, 2 W/C, an open concept kitchen combining the living and the dining room, a veranda with an open view, an individual parking space, and a storage room is also provided for a comfortable living.

#### **Main Features**

Furniture: Unfurnished Construction type: Concrete Floor type: Granite Kitchen type: Open plan Central heating: Electrical A/Cs: Split Units Appliances: Construction year: 2026 Proximity: City Center Covered Parking: Underfloor heating: Provision Energy efficiency: A

#### **Specifications**

Spacious rooms: ✓ Double Glazing: ✓ Open Plan Kitchen: ✓ Kitchen Top Granite/Marble: ✓ Mosquito Nets: ✓ Parquet Floor: ✓ Intercom System: ✓ Pressurized Water System: ✓ Solar Electricity: ✓ High ceilings: ✓ Built in Cabinets: ✓ Fully Fitted Kitchen: ✓ Kitchen top Corian: ✓ Granite Floor: ✓ Electrical Shutters: ✓ Thermal insulation: ✓ Solar Panels for Hot Water: ✓ Solar Heating: ✓