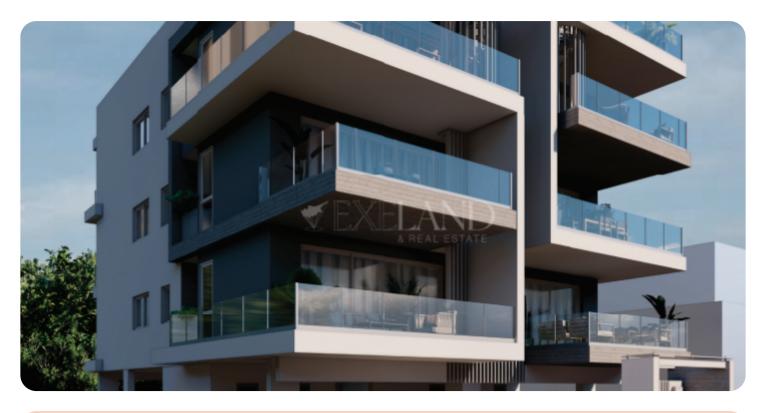

## **Apartment in Ypsonas**

Ref. No 2046

- Apartment
- **88** Standard Apartment
- ☐ 2 bedrooms
- 🔁 2 bathrooms
- 🔁 2 wcs
- 与 85m<sup>2</sup> internal
- 19m<sup>2</sup> veranda
- 107m<sup>2</sup> total
- ♦ 1st floor (out of 5)
- ☐ 2 parkings
- ☑ Under construction

### VIEW ON THE WEBSITE

Apartment located in Ypsonas, at Lofou street, in a quiet neighborhood, with easy access to all essential community amenities. The apartment on the 2nd floor contains 2 bedrooms, one of which is en suite, 2 bathrooms, 2 W/C, an open concept kitchen combining the living and the dining room, a veranda with an open view, an individual parking space, and a storage room is also provided for a comfortable living.