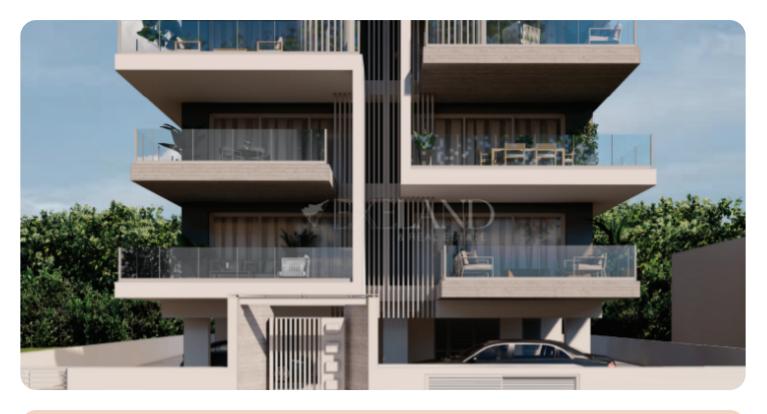

# **Apartment in Ypsonas**

Ref. No 2045

- Apartment
- 88 Standard Apartment
- ☐ 2 bedrooms
- 🔁 2 bathrooms
- 🔁 2 wcs
- 与 85m<sup>2</sup> internal
- 18m<sup>2</sup> veranda
- 106m<sup>2</sup> total
- ♦ 1st floor (out of 5)
- 🛱 2 parkings
- ☑ Under construction

ASKING PRICE:

VIEW ON THE WEBSITE

Apartment located in Ypsonas, at Lofou street, in a quiet neighborhood, with easy access to all essential community amenities. The apartment on the 1st floor contains 2 bedrooms, one of which is en suite, 2 bathrooms, 2 W/C, an open concept kitchen combining the living and the dining room, a veranda with an open view, an individual parking space, and a storage room is also provided for a comfortable living.