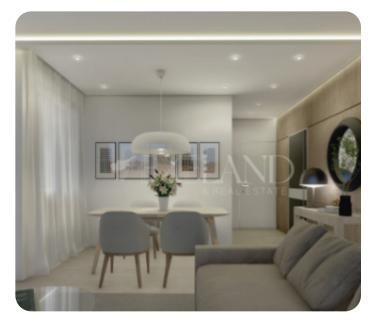

ASKING PRICE:

VIEW ON THE WEBSITE

Apartment located in Ypsonas, at Lofou street, in a quiet neighborhood, with easy access to all essential community amenities. The apartment on the 1st floor contains 2 bedrooms, one of which is en suite, 2 bathrooms, 2 W/C, an open concept kitchen combining the living and the dining room, a veranda with an open view, an individual parking space, and a storage room is also provided for a comfortable living.

### **Main Features**

Furniture: Unfurnished Construction type: Concrete Floor type: Granite Kitchen type: Open plan Central heating: Electrical A/Cs: Split Units Appliances: Construction year: 2026 Proximity: City Center Covered Parking: Underfloor heating: Provision Energy efficiency: A

## **Additional Features**

Luxury Fittings: ✓ Security System: ✓ Balcony: ✓ Internal Lift: ✓ En Suite Shower: ✓ Modern design: ✓ Wifi: ✓ Store room: ✓ Guest WC: ✓