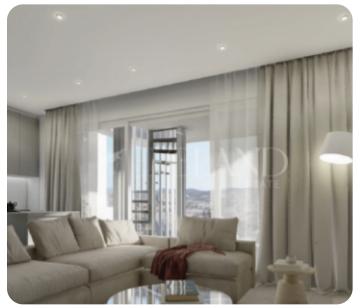

ASKING PRICE:

VIEW ON THE WEBSITE

Apartment located in Ypsonas, at Lofou street, in a quiet neighborhood, with easy access to all essential community amenities. The apartment on the 1st floor contains 2 bedrooms, one of which is en suite, 2 bathrooms, 2 W/C, an open concept kitchen combining the living and the dining room, a veranda with an open view, an individual parking space, and a storage room is also provided for a comfortable living.

## **Additional Features**

Luxury Fittings: ✓ Security System: ✓ Balcony: ✓ Internal Lift: ✓ En Suite Shower: ✓ Modern design: ✓ Wifi: ✓ Store room: ✓ Guest WC: ✓

# **Specifications**

Spacious rooms: ✓ Double Glazing: ✓ Open Plan Kitchen: ✓ Kitchen Top Granite/Marble: ✓ Mosquito Nets: ✓ Parquet Floor: ✓ Intercom System: ✓ Pressurized Water System: ✓ Solar Electricity: ✓ High ceilings: ✓ Built in Cabinets: ✓ Fully Fitted Kitchen: ✓ Kitchen top Corian: ✓ Granite Floor: ✓ Electrical Shutters: ✓ Thermal insulation: ✓ Solar Panels for Hot Water: ✓ Solar Heating: ✓