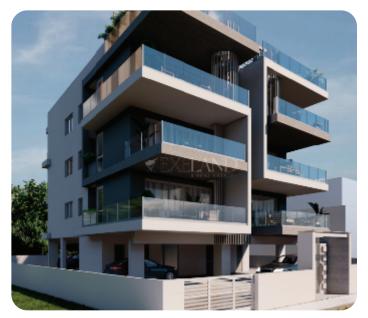

# **Apartment in Ypsonas**

Ref. No 2045

- Apartment
- 88 Standard Apartment
- ☐ 2 bedrooms
- 🔁 2 bathrooms
- 🔁 2 wcs
- 与 85m<sup>2</sup> internal
- 18m<sup>2</sup> veranda
- 106m<sup>2</sup> total
- ♦ 1st floor (out of 5)
- 🛱 2 parkings
- ☑ Under construction

ASKING PRICE:

VIEW ON THE WEBSITE

Apartment located in Ypsonas, at Lofou street, in a quiet neighborhood, with easy access to all essential community amenities. The apartment on the 1st floor contains 2 bedrooms, one of which is en suite, 2 bathrooms, 2 W/C, an open concept kitchen combining the living and the dining room, a veranda with an open view, an individual parking space, and a storage room is also provided for a comfortable living.