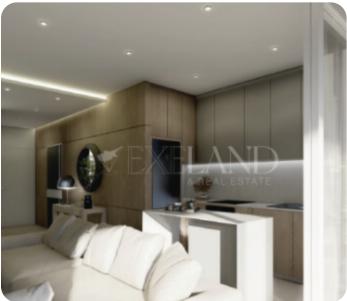

### **Main Features**

Furniture: Unfurnished Construction type: Concrete Floor type: Granite Kitchen type: Open plan Central heating: Electrical A/Cs: Split Units Appliances: Construction year: 2026 Proximity: City Center Covered Parking: Underfloor heating: Provision Energy efficiency: A

## **Additional Features**

Luxury Fittings: ✓ Security System: ✓ Balcony: ✓ Internal Lift: ✓ En Suite Shower: ✓ Modern design: ✓ Wifi: ✓ Store room: ✓ Guest WC: ✓