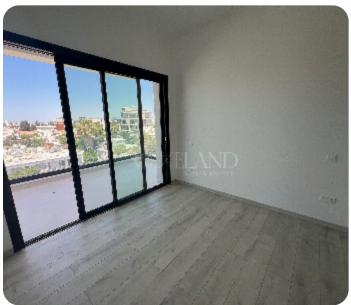

□ 20m² veranda

☐ 1 parking

□ Under construction

PRICE RANGE:

€ 425,000 € 445,000

Limassol, Katholiki

VIEW ON THE WEBSITE

Spacious new two-bedroom apartment with a city view located in the Katholiki area. The internal area is 92.5 sq. m + 20 sq. m covered veranda. It consists of an open-plan kitchen connected with a dining and living area, two bedrooms (master bedroom en-suite with a shower), a guest WC and a family shower. It has air conditioning units, laminate floors in the bedroom, double-glazed windows, solar panels for hot water, covered parking and storage.

# Views

City View: ✓

West Site Direction: ✓

North Site Direction: ✓