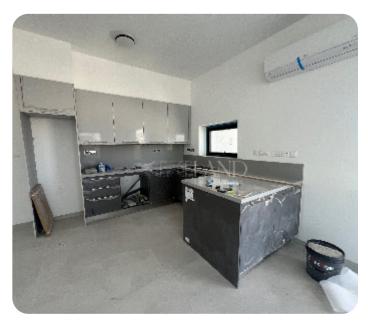

□ 20m² veranda

☐ 1 parking

□ Under construction

PRICE RANGE:

€ 425,000 € 445,000

Limassol, Katholiki

VIEW ON THE WEBSITE

Spacious new two-bedroom apartment with a city view located in the Katholiki area. The internal area is 92.5 sq. m + 20 sq. m covered veranda. It consists of an open-plan kitchen connected with a dining and living area, two bedrooms (master bedroom en-suite with a shower), a guest WC and a family shower. It has air conditioning units, laminate floors in the bedroom, double-glazed windows, solar panels for hot water, covered parking and storage.