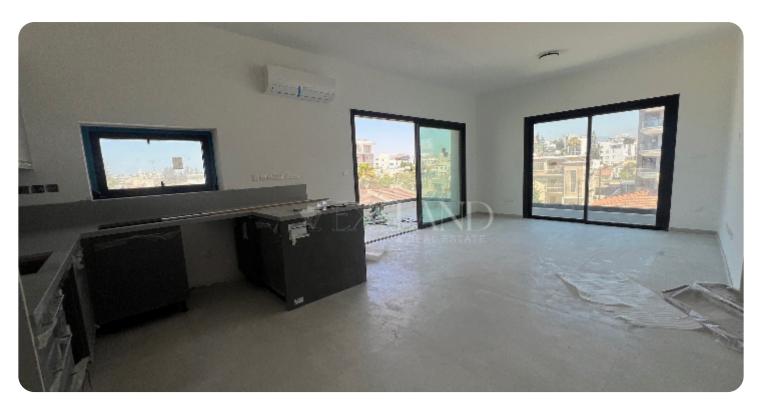

□ 20m² veranda

☐ 1 parking

□ Under construction

PRICE RANGE:

€ 425,000 € 445,000

Limassol, Katholiki

VIEW ON THE WEBSITE

Spacious new two-bedroom apartment with a city view located in the Katholiki area. The internal area is 92.5 sq. m + 20 sq. m covered veranda. It consists of an open-plan kitchen connected with a dining and living area, two bedrooms (master bedroom en-suite with a shower), a guest WC and a family shower. It has air conditioning units, laminate floors in the bedroom, double-glazed windows, solar panels for hot water, covered parking and storage.