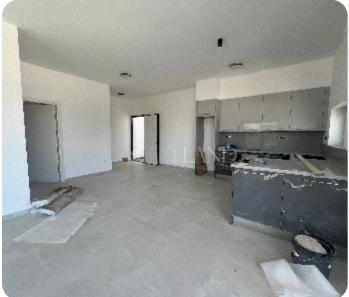

□ 20m² veranda

☐ 1 parking

□ Under construction

PRICE RANGE:

€ 425,000 € 445,000

Limassol, Katholiki

VIEW ON THE WEBSITE

Spacious new two-bedroom apartment with a city view located in the Katholiki area. The internal area is 92.5 sq. m + 20 sq. m covered veranda. It consists of an open-plan kitchen connected with a dining and living area, two bedrooms (master bedroom en-suite with a shower), a guest WC and a family shower. It has air conditioning units, laminate floors in the bedroom, double-glazed windows, solar panels for hot water, covered parking and storage.