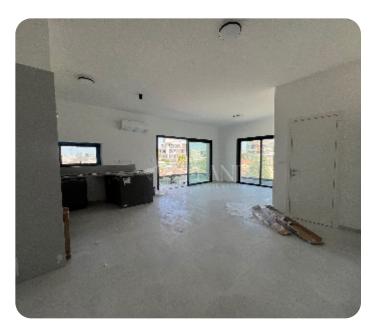

□ 20m² veranda

☐ 1 parking

□ Under construction

PRICE RANGE:

€ 425,000 € 445,000

Limassol, Katholiki

VIEW ON THE WEBSITE

Spacious new two-bedroom apartment with a city view located in the Katholiki area. The internal area is 92.5 sq. m + 20 sq. m covered veranda. It consists of an open-plan kitchen connected with a dining and living area, two bedrooms (master bedroom en-suite with a shower), a guest WC and a family shower. It has air conditioning units, laminate floors in the bedroom, double-glazed windows, solar panels for hot water, covered parking and storage.