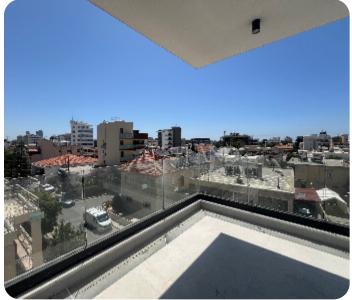

PRICE RANGE:

€ 380,000 € 415,000

Limassol, Katholiki

VIEW ON THE WEBSITE

Brand-new two-bedroom apartment with a city view located in the Katholiki area. The internal area is 80 sq. m + 24 sq. m covered veranda. It consists of an open-plan kitchen connected with a dining and living area, two bedrooms, a guest WC and a family bathroom. It has air conditioning units, laminate floors in the bedroom, double-glazed windows, solar panels for hot water, covered parking and storage.

## Views

City View: ✓ West Site Direction: ✓

South Site Direction:  $\checkmark$ 