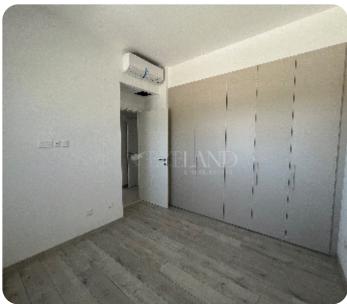

PRICE RANGE:

€ 380,000 € 415,000

Limassol, Katholiki

VIEW ON THE WEBSITE

Brand-new two-bedroom apartment with a city view located in the Katholiki area. The internal area is 80 sq. m + 24 sq. m covered veranda. It consists of an open-plan kitchen connected with a dining and living area, two bedrooms, a guest WC and a family bathroom. It has air conditioning units, laminate floors in the bedroom, double-glazed windows, solar panels for hot water, covered parking and storage.

#### **Main Features**

Furniture: Unfurnished Construction year: 2025 Proximity: City Center Covered Parking: ✓

Energy efficiency: A

Construction type: Concrete Floor type: Laminate Kitchen type: Open plan A/Cs: Split Units

### **Additional Features**

Modern design: ✓ Store room: ✓ Balcony: 🗸