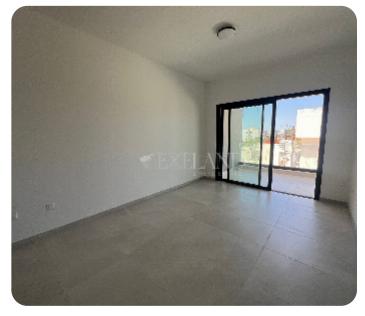

PRICE RANGE:

€ 380,000 € 415,000

Limassol, Katholiki

VIEW ON THE WEBSITE

Brand-new two-bedroom apartment with a city view located in the Katholiki area. The internal area is 80 sq. m + 24 sq. m covered veranda. It consists of an open-plan kitchen connected with a dining and living area, two bedrooms, a guest WC and a family bathroom. It has air conditioning units, laminate floors in the bedroom, double-glazed windows, solar panels for hot water, covered parking and storage.

## Views

City View: ✓ West Site Direction: ✓

South Site Direction:  $\checkmark$ 