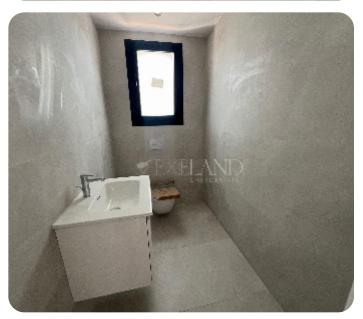

PRICE RANGE:

€ 380,000 € 415,000

Limassol, Katholiki

VIEW ON THE WEBSITE

Brand-new two-bedroom apartment with a city view located in the Katholiki area. The internal area is 80 sq. m + 24 sq. m covered veranda. It consists of an open-plan kitchen connected with a dining and living area, two bedrooms, a guest WC and a family bathroom. It has air conditioning units, laminate floors in the bedroom, double-glazed windows, solar panels for hot water, covered parking and storage.