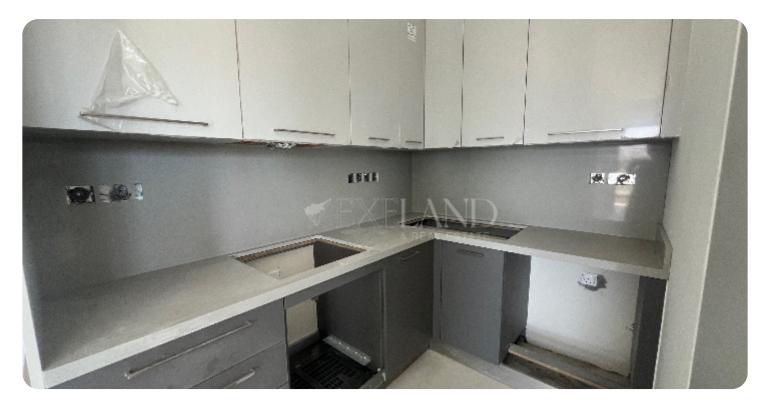

PRICE RANGE:

€ 380,000 € 415,000

Limassol, Katholiki

VIEW ON THE WEBSITE

Brand-new two-bedroom apartment with a city view located in the Katholiki area. The internal area is 80 sq. m + 24 sq. m covered veranda. It consists of an open-plan kitchen connected with a dining and living area, two bedrooms, a guest WC and a family bathroom. It has air conditioning units, laminate floors in the bedroom, double-glazed windows, solar panels for hot water, covered parking and storage.

#### **Main Features**

Furniture: Unfurnished Construction year: 2025 Proximity: City Center Covered Parking: ✓

Energy efficiency: A

Construction type: Concrete Floor type: Laminate Kitchen type: Open plan A/Cs: Split Units

#### **Specifications**

High ceilings: ✓ Built in Cabinets: ✓ Kitchen Top Granite/Marble: ✓ Thermal insulation: ✓ Pressurized Water System: ✓ Solar Electricity: ✓

Double Glazing: Open Plan Kitchen: Laminate Floor: Hydro insulation: Solar Panels for Hot Water: Earthquake Resistant: