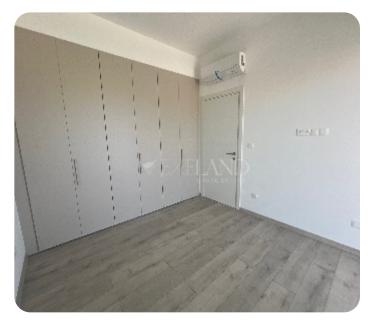

PRICE RANGE:

€ 380,000 € 415,000

Limassol, Katholiki

VIEW ON THE WEBSITE

Brand-new two-bedroom apartment with a city view located in the Katholiki area. The internal area is 80 sq. m + 24 sq. m covered veranda. It consists of an open-plan kitchen connected with a dining and living area, two bedrooms, a guest WC and a family bathroom. It has air conditioning units, laminate floors in the bedroom, double-glazed windows, solar panels for hot water, covered parking and storage.

#### **Main Features**

Furniture: Unfurnished Construction year: 2025 Proximity: City Center Covered Parking: ✓

Energy efficiency: A

Construction type: Concrete Floor type: Laminate Kitchen type: Open plan A/Cs: Split Units

### **Additional Features**

Modern design: ✓ Store room: ✓ Balcony: 🗸