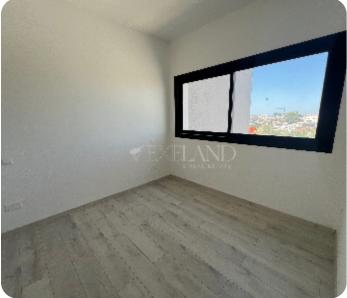

PRICE RANGE:

€ 380,000 € 415,000

Limassol, Katholiki

VIEW ON THE WEBSITE

Brand-new two-bedroom apartment with a city view located in the Katholiki area. The internal area is 80 sq. m + 24 sq. m covered veranda. It consists of an open-plan kitchen connected with a dining and living area, two bedrooms, a guest WC and a family bathroom. It has air conditioning units, laminate floors in the bedroom, double-glazed windows, solar panels for hot water, covered parking and storage.

#### **Main Features**

Furniture: Unfurnished Construction year: 2025 Proximity: City Center Covered Parking: ✓

Energy efficiency: A

Construction type: Concrete Floor type: Laminate Kitchen type: Open plan A/Cs: Split Units