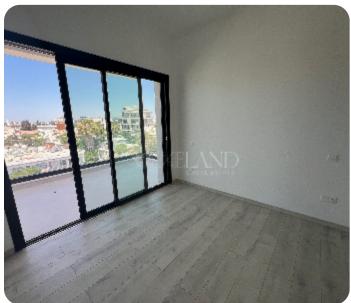

PRICE RANGE:

€ 380,000 € 415,000

Limassol, Katholiki

VIEW ON THE WEBSITE

Brand-new two-bedroom apartment with a city view located in the Katholiki area. The internal area is 80 sq. m + 24 sq. m covered veranda. It consists of an open-plan kitchen connected with a dining and living area, two bedrooms, a guest WC and a family bathroom. It has air conditioning units, laminate floors in the bedroom, double-glazed windows, solar panels for hot water, covered parking and storage.

## Views

City View: ✓ West Site Direction: ✓

South Site Direction:  $\checkmark$ 