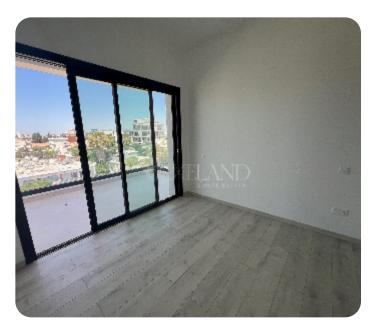

□ 16m² veranda

☐ 1 parking

PRICE RANGE:

€ 265,000<sub>+VAT</sub>

€ 290,000

Limassol, Katholiki

VIEW ON THE WEBSITE

Brand new one-bedroom apartment with a city view located in Katholiki area. The internal area is 55 sq. m + 16 sq. m covered veranda. It consists of an open-plan kitchen connected with a dining and living area, one bedroom and a bathroom. It has air conditioning units, a laminate floor in the bedroom, double-glazed windows, solar panels for hot water, covered parking and storage.

# Views

City View: ✓

West Site Direction: ✓