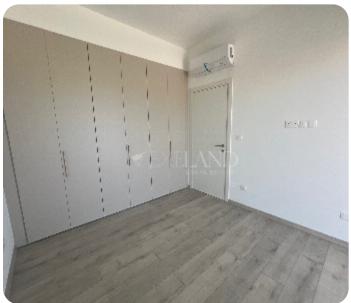

# **Apartment in Katholiki**

Ref. No 2040

Apartment

**88** Standard Apartment

□ 1 bedroom

1 bathroom

되 55m² internal

[] 72m<sup>2</sup> covered

□ 16m² veranda

☐ 1 parking

PRICE RANGE:

€ 265,000<sub>+VAT</sub>

€ 290,000

Limassol, Katholiki

VIEW ON THE WEBSITE

Brand new one-bedroom apartment with a city view located in Katholiki area. The internal area is 55 sq. m + 16 sq. m covered veranda. It consists of an open-plan kitchen connected with a dining and living area, one bedroom and a bathroom. It has air conditioning units, a laminate floor in the bedroom, double-glazed windows, solar panels for hot water, covered parking and storage.

#### **Main Features**

Furniture: Unfurnished Construction type: Concrete

Construction year: 2025 Floor type: Laminate

Proximity: City Center Kitchen type: Open plan

Covered Parking: ✓ A/Cs: Split Units

Energy efficiency: A

### **Additional Features**

Modern design: ✓ Balcony: ✓

Store room: ✓

## **Specifications**

High ceilings: ✓ Double Glazing: ✓

Built in Cabinets: ✓ Open Plan Kitchen: ✓

Kitchen Top Granite/Marble: ✓ Laminate Floor: ✓

Thermal insulation: ✓ Hydro insulation: ✓

Pressurized Water System: ✓ Solar Panels for Hot Water: ✓