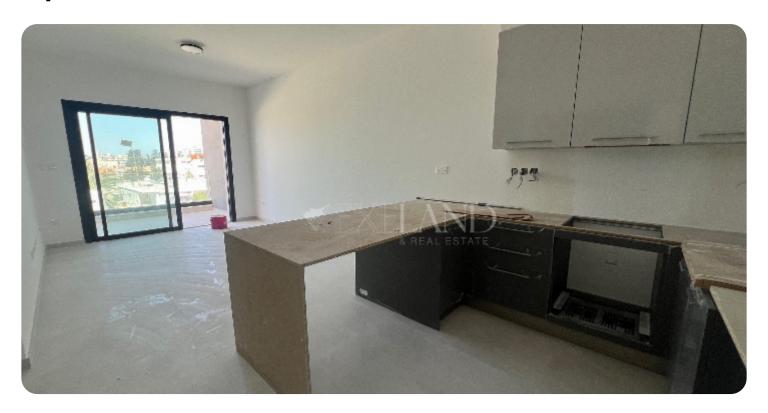

□ 16m² veranda

☐ 1 parking

PRICE RANGE:

€ 265,000<sub>+VAT</sub>

€ 290,000

Limassol, Katholiki

VIEW ON THE WEBSITE

Brand new one-bedroom apartment with a city view located in Katholiki area. The internal area is 55 sq. m + 16 sq. m covered veranda. It consists of an open-plan kitchen connected with a dining and living area, one bedroom and a bathroom. It has air conditioning units, a laminate floor in the bedroom, double-glazed windows, solar panels for hot water, covered parking and storage.

#### **Main Features**

Furniture: Unfurnished Construction type: Concrete

Construction year: 2025 Floor type: Laminate

Proximity: City Center Kitchen type: Open plan

Covered Parking: ✓ A/Cs: Split Units

Energy efficiency: A

## **Specifications**

High ceilings: ✓ Double Glazing: ✓

Built in Cabinets: ✓ Open Plan Kitchen: ✓

Kitchen Top Granite/Marble: ✓ Laminate Floor: ✓

Thermal insulation: ✓ Hydro insulation: ✓

Pressurized Water System: ✓ Solar Panels for Hot Water: ✓