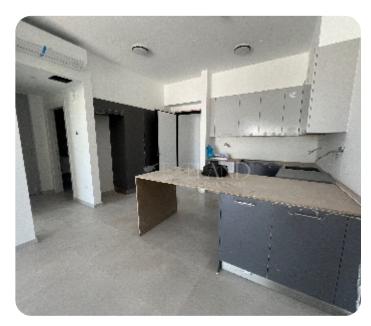

□ 16m² veranda

☐ 1 parking

PRICE RANGE:

€ 265,000<sub>+VAT</sub>

€ 290,000

Limassol, Katholiki

VIEW ON THE WEBSITE

Brand new one-bedroom apartment with a city view located in Katholiki area. The internal area is 55 sq. m + 16 sq. m covered veranda. It consists of an open-plan kitchen connected with a dining and living area, one bedroom and a bathroom. It has air conditioning units, a laminate floor in the bedroom, double-glazed windows, solar panels for hot water, covered parking and storage.

#### **Main Features**

Furniture: Unfurnished Construction type: Concrete

Construction year: 2025 Floor type: Laminate

Proximity: City Center Kitchen type: Open plan

Covered Parking: ✓ A/Cs: Split Units

Energy efficiency: A

## **Specifications**

High ceilings: ✓ Double Glazing: ✓

Built in Cabinets: ✓ Open Plan Kitchen: ✓

Kitchen Top Granite/Marble: ✓ Laminate Floor: ✓

Thermal insulation: ✓ Hydro insulation: ✓

Pressurized Water System: ✓ Solar Panels for Hot Water: ✓