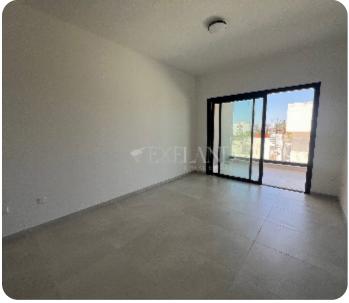

□ 16m² veranda

☐ 1 parking

PRICE RANGE:

€ 265,000<sub>+VAT</sub>

€ 290,000

Limassol, Katholiki

VIEW ON THE WEBSITE

Brand new one-bedroom apartment with a city view located in Katholiki area. The internal area is 55 sq. m + 16 sq. m covered veranda. It consists of an open-plan kitchen connected with a dining and living area, one bedroom and a bathroom. It has air conditioning units, a laminate floor in the bedroom, double-glazed windows, solar panels for hot water, covered parking and storage.

#### **Main Features**

Furniture: Unfurnished Construction type: Concrete

Construction year: 2025 Floor type: Laminate

Proximity: City Center Kitchen type: Open plan

Covered Parking: ✓ A/Cs: Split Units

Energy efficiency: A