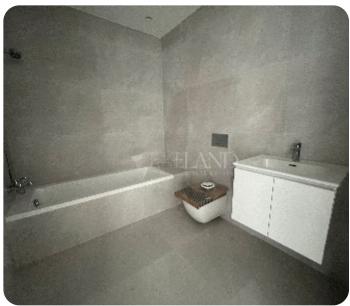

# **Apartment in Katholiki**

Ref. No 2040

Apartment

**88** Standard Apartment

□ 1 bedroom

1 bathroom

되 55m² internal

[] 72m<sup>2</sup> covered

□ 16m² veranda

☐ 1 parking

PRICE RANGE:

€ 265,000<sub>+VAT</sub>

€ 290,000

Limassol, Katholiki

VIEW ON THE WEBSITE

Brand new one-bedroom apartment with a city view located in Katholiki area. The internal area is 55 sq. m + 16 sq. m covered veranda. It consists of an open-plan kitchen connected with a dining and living area, one bedroom and a bathroom. It has air conditioning units, a laminate floor in the bedroom, double-glazed windows, solar panels for hot water, covered parking and storage.