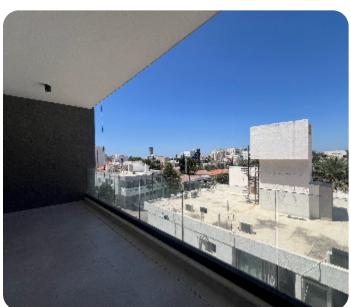

# **Apartment in Katholiki**

Ref. No 2040

Apartment

**88** Standard Apartment

□ 1 bedroom

1 bathroom

되 55m² internal

[] 72m<sup>2</sup> covered

# Views

City View: ✓

West Site Direction: ✓