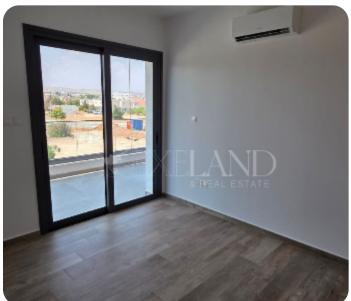

Located in the peaceful and fast-developing area of Ypsonas, this brand-new apartment features 2 bathrooms (master en-suite + main), a spacious covered veranda, private parking, and a storage room.

Comes fully equipped with modern kitchen appliances, including refrigerator, oven, stove, and a built-in wine cabinet.

Modern design, quality finishes, and quick access to the highway and Limassol center.

Ideal for permanent living or investment. Immediate delivery.