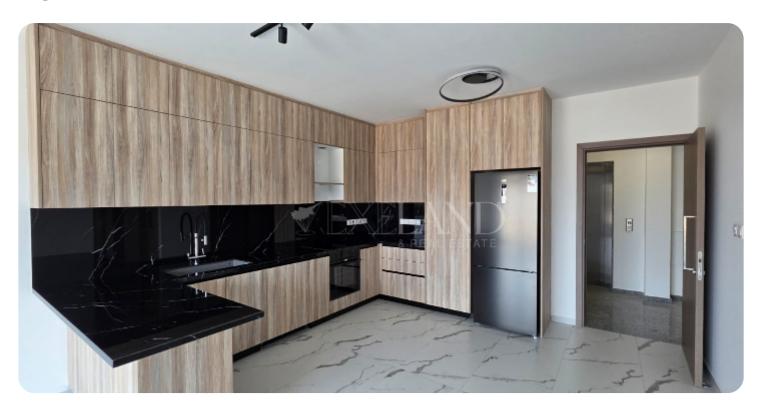

Located in the peaceful and fast-developing area of Ypsonas, this brand-new apartment features 2 bathrooms (master en-suite + main), a spacious covered veranda, private parking, and a storage room.

Comes fully equipped with modern kitchen appliances, including refrigerator, oven, stove, and a built-in wine cabinet.

#### **Main Features**

Appliances: ✓ Construction year: 2025

Kitchen type: Open plan Covered Parking: ✓

A/Cs: Split Units Energy efficiency: A