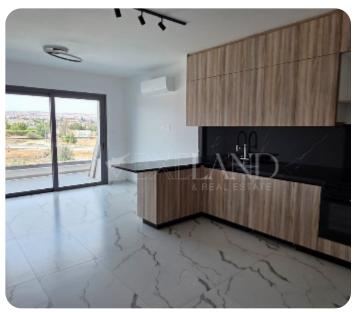

Located in the peaceful and fast-developing area of Ypsonas, this brand-new apartment features 2 bathrooms (master en-suite + main), a spacious covered veranda, private parking, and a storage room.

Comes fully equipped with modern kitchen appliances, including refrigerator, oven, stove, and a built-in wine cabinet.

#### **Main Features**

Appliances: ✓ Construction year: 2025

Kitchen type: Open plan Covered Parking: ✓

A/Cs: Split Units Energy efficiency: A