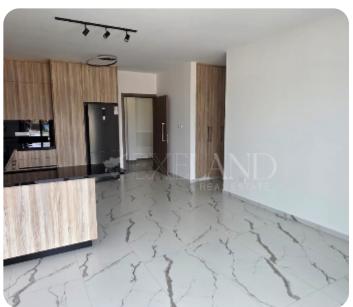

Located in the peaceful and fast-developing area of Ypsonas, this brand-new apartment features 2 bathrooms (master en-suite + main), a spacious covered veranda, private parking, and a storage room.

Comes fully equipped with modern kitchen appliances, including refrigerator, oven, stove, and a built-in wine cabinet.

#### **Main Features**

Appliances: ✓ Construction year: 2025

Kitchen type: Open plan Covered Parking: ✓

A/Cs: Split Units Energy efficiency: A