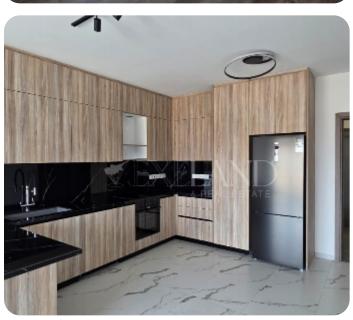

Located in the peaceful and fast-developing area of Ypsonas, this brand-new apartment features 2 bathrooms (master en-suite + main), a spacious covered veranda, private parking, and a storage room.

Comes fully equipped with modern kitchen appliances, including refrigerator, oven, stove, and a built-in wine cabinet.

#### **Main Features**

Appliances: ✓ Construction year: 2025

Kitchen type: Open plan Covered Parking: ✓

A/Cs: Split Units Energy efficiency: A