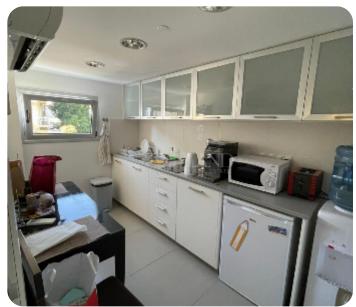

Modern office space located in Germasogeia tourist area, within walking distance to all kinds of amenities. The covered area is 215 sq. m and it consists of 2 floors: on the ground floor there is a reception with a waiting area, a meeting room, 3 separate offices and WC. Upstairs there is a big office, kitchen, storage, 2 WC and printing stationery. The office is available fully furnished and equipped, with air conditioning, IT infrastructure, an intercom system with a camera and an alarm system.