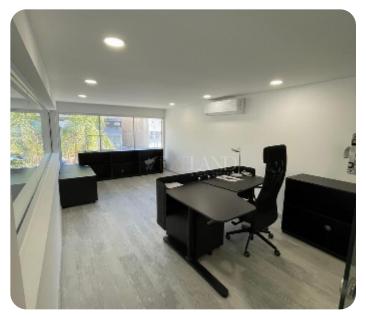

Modern office space located in Germasogeia tourist area, within walking distance to all kinds of amenities. The covered area is 215 sq. m and it consists of 2 floors: on the ground floor there is a reception with a waiting area, a meeting room, 3 separate offices and WC. Upstairs there is a big office, kitchen, storage, 2 WC and printing stationery. The office is available fully furnished and equipped, with air conditioning, IT infrastructure, an intercom system with a camera and an alarm system.