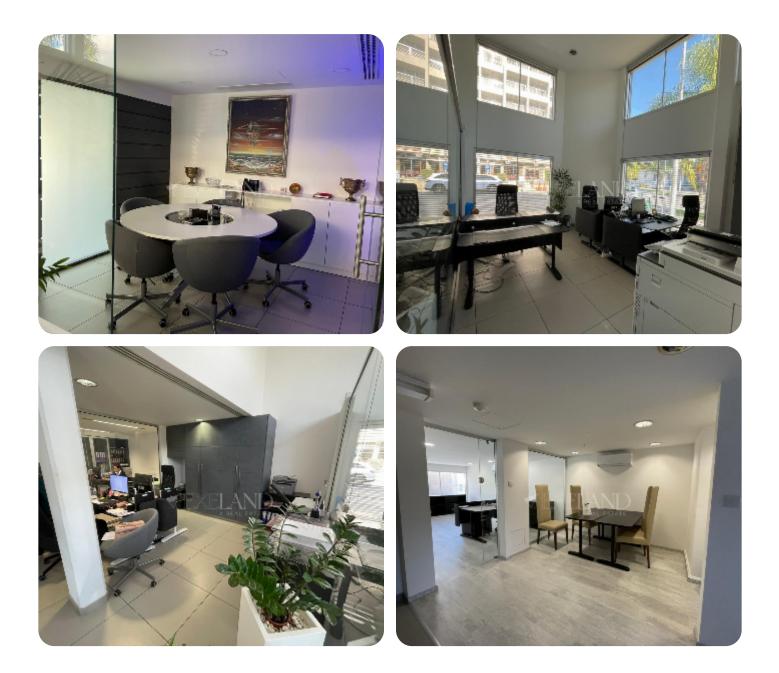

Modern office space located in Germasogeia tourist area, within walking distance to all kinds of amenities. The covered area is 215 sq. m and it consists of 2 floors: on the ground floor there is a reception with a waiting area, a meeting room, 3 separate offices and WC. Upstairs there is a big office, kitchen, storage, 2 WC and printing stationery. The office is available fully furnished and equipped, with air conditioning, IT infrastructure, an intercom system with a camera and an alarm system.