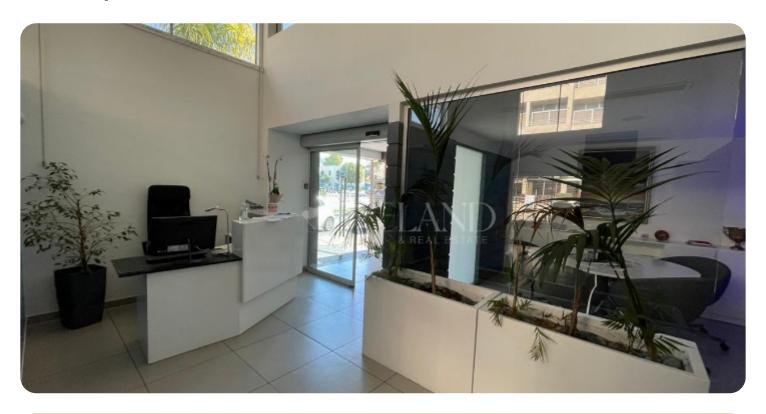

Modern office space located in Germasogeia tourist area, within walking distance to all kinds of amenities. The covered area is 215 sq. m and it consists of 2 floors: on the ground floor there is a reception with a waiting area, a meeting room, 3 separate offices and WC. Upstairs there is a big office, kitchen, storage, 2 WC and printing stationery. The office is available fully furnished and equipped, with air conditioning, IT infrastructure, an intercom system with a camera and an alarm system.