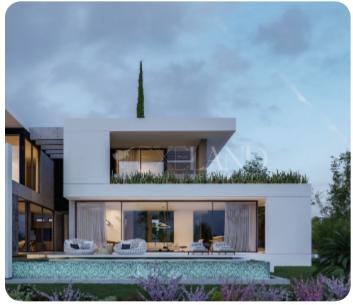

3 bedrooms en suite and 1 master bedroom with a wardrobe en suite on the 1st floor.

The basement consists of a TV room, gym, indoor swimming pool, massage area, sauna, storage room, lounge area, bathroom, maid's room, bedroom, en suite utility room. Lastly, a swimming pool of 86.6 sqm, a BBQ/sitting area, a garden in the outdoor area and an electric gated parking.

#### **Additional Features**

Luxury Fittings: ✓ Landscaped garden: ✓ Security System: ✓ Barbeque: ✓ Laundry room: ✓ Guest room: ✓ Store room: ✓ Guest WC: ✓ En Suite Shower: ✓ Modern design: ✓ Garden: ✓ Balcony: ✓ Basement: ✓ Study / Office: ✓ Maids room: ✓ Internal Lift: ✓ Ground Floor Bedroom: ✓

#### Views

Garden View: ✓ Pool View: ✓ City View: 🗸