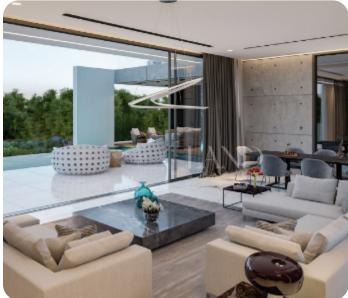

# € 5,000,000+vat

VIEW ON THE WEBSITE

High-end Villa located above the highway in Germasogeia in a quiet area, close all all amenities.

An open-plan kitchen combining the living and dining room on the ground floor together with a guest W/C and bedroom, en suite office, utility room, lift, staircase, and a lobby.

3 bedrooms en suite and 1 master bedroom with a wardrobe en suite on the 1st floor.

The basement consists of a TV room, gym, indoor swimming pool, massage area, sauna, storage room, lounge area, bathroom, maid's room, bedroom, en suite utility room. Lastly, a swimming pool of 86.6 sqm, a BBQ/sitting area, a garden in the outdoor area and an electric gated parking.

#### **Main Features**

Appliances: ✓ Floor type: Marble Kitchen type: Open plan Central heating: Electrical A/Cs: VRV System Construction type: Concrete Proximity: Above Highway Covered Parking: ✓ Underfloor heating: Electrical Energy efficiency: A

#### **Additional Features**

Luxury Fittings: ✓ Landscaped garden: ✓ Security System: ✓ Barbeque: ✓ Laundry room: ✓ Guest room: ✓ Store room: ✓ Guest WC: ✓ En Suite Shower: ✓ Modern design: ✓ Garden: ✓ Balcony: ✓ Basement: ✓ Study / Office: ✓ Maids room: ✓ Internal Lift: ✓ Ground Floor Bedroom: ✓