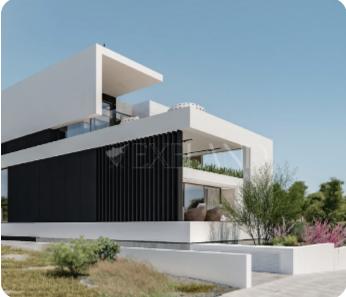

## Villa in Germasogeia

Ref. No 2008

- h House
- 88 Mansion/Villa
- ☐ 5 bedrooms
- 😔 8 bathrooms
- 🕀 3 wcs
- ♫ 631m<sup>2</sup> internal
- 33m<sup>2</sup> veranda
- 888m<sup>2</sup> plot area
- Srd floor
- 1 parking
- 단 Off-plan

# € 5,000,000+vat

VIEW ON THE WEBSITE

High-end Villa located above the highway in Germasogeia in a quiet area, close all all amenities.

An open-plan kitchen combining the living and dining room on the ground floor together with a guest W/C and bedroom, en suite office, utility room, lift, staircase, and a lobby.

#### **Main Features**

Appliances: ✓ Floor type: Marble Kitchen type: Open plan Central heating: Electrical A/Cs: VRV System Construction type: Concrete Proximity: Above Highway Covered Parking: ✓ Underfloor heating: Electrical Energy efficiency: A

#### **Additional Features**

Luxury Fittings: ✓ Landscaped garden: ✓ Security System: ✓ Barbeque: ✓ Laundry room: ✓ Guest room: ✓ Store room: ✓ Guest WC: ✓ En Suite Shower: ✓ Modern design: ✓ Garden: ✓ Balcony: ✓ Basement: ✓ Study / Office: ✓ Maids room: ✓ Internal Lift: ✓ Ground Floor Bedroom: ✓