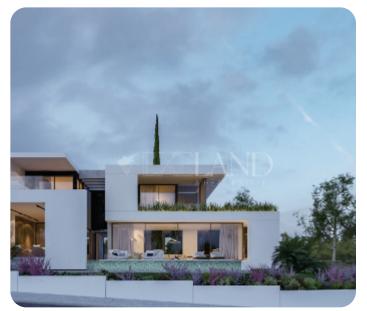

## Villa in Germasogeia

Ref. No 2008

- h House
- 88 Mansion/Villa
- ☐ 5 bedrooms
- 😔 8 bathrooms
- 🕀 3 wcs
- ♫ 631m<sup>2</sup> internal
- 33m<sup>2</sup> veranda
- 888m<sup>2</sup> plot area
- Srd floor
- 1 parking
- 단 Off-plan

# € 5,000,000+vat

VIEW ON THE WEBSITE

High-end Villa located above the highway in Germasogeia in a quiet area, close all all amenities.

An open-plan kitchen combining the living and dining room on the ground floor together with a guest W/C and bedroom, en suite office, utility room, lift, staircase, and a lobby.

3 bedrooms en suite and 1 master bedroom with a wardrobe en suite on the 1st floor.

The basement consists of a TV room, gym, indoor swimming pool, massage area, sauna, storage room, lounge area, bathroom, maid's room, bedroom, en suite utility room. Lastly, a swimming pool of 86.6 sqm, a BBQ/sitting area, a garden in the outdoor area and an electric gated parking.

This Villa is not completed, it's upon request and ready to start immediately.