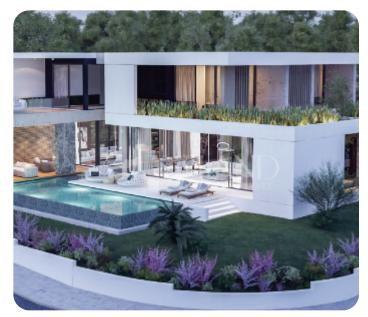

3 bedrooms en suite and 1 master bedroom with a wardrobe en suite on the 1st floor.

The basement consists of a TV room, gym, indoor swimming pool, massage area, sauna, storage room, lounge area, bathroom, maid's room, bedroom, en suite utility room. Lastly, a swimming pool of 86.6 sqm, a BBQ/sitting area, a garden in the outdoor area and an electric gated parking.

#### **Additional Features**

Luxury Fittings: ✓ Landscaped garden: ✓ Security System: ✓ Barbeque: ✓ Laundry room: ✓ Guest room: ✓ Store room: ✓ Guest WC: ✓ En Suite Shower: ✓ Modern design: ✓ Garden: ✓ Balcony: ✓ Basement: ✓ Study / Office: ✓ Maids room: ✓ Internal Lift: ✓ Ground Floor Bedroom: ✓

#### Facilities

 Elevator: ✓
 Electric Gates: ✓

 CCTV: ✓
 Fire Alarm: ✓

 Gym: ✓
 Indoor Pool: ✓

 Private Swimming Pool: ✓
 Spa: ✓

 Sauna: ✓
 Relaxation area: ✓

 Quiet area: ✓
 Easy access to highway: ✓