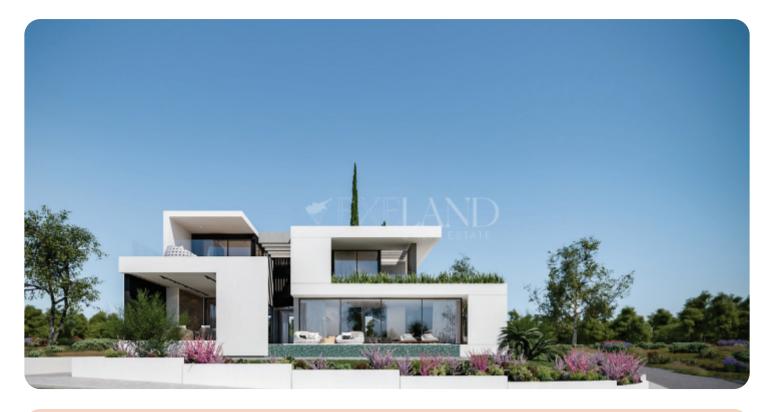

## Villa in Germasogeia

Ref. No 2008

- h House
- 88 Mansion/Villa
- ☐ 5 bedrooms
- 😔 8 bathrooms
- 🕀 3 wcs
- ♫ 631m<sup>2</sup> internal
- 33m<sup>2</sup> veranda
- 888m<sup>2</sup> plot area
- Srd floor
- 1 parking
- 단 Off-plan

# € 5,000,000+vat

VIEW ON THE WEBSITE

High-end Villa located above the highway in Germasogeia in a quiet area, close all all amenities.

An open-plan kitchen combining the living and dining room on the ground floor together with a guest W/C and bedroom, en suite office, utility room, lift, staircase, and a lobby.

3 bedrooms en suite and 1 master bedroom with a wardrobe en suite on the 1st floor.

The basement consists of a TV room, gym, indoor swimming pool, massage area, sauna, storage room, lounge area, bathroom, maid's room, bedroom, en suite utility room. Lastly, a swimming pool of 86.6 sqm, a BBQ/sitting area, a garden in the outdoor area and an electric gated parking.

This Villa is not completed, it's upon request and ready to start immediately.