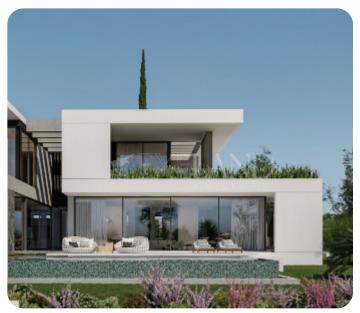

3 bedrooms en suite and 1 master bedroom with a wardrobe en suite on the 1st floor.

The basement consists of a TV room, gym, indoor swimming pool, massage area, sauna, storage room, lounge area, bathroom, maid's room, bedroom, en suite utility room. Lastly, a swimming pool of 86.6 sqm, a BBQ/sitting area, a garden in the outdoor area and an electric gated parking.

#### **Additional Features**

Luxury Fittings: ✓ Landscaped garden: ✓ Security System: ✓ Barbeque: ✓ Laundry room: ✓ Guest room: ✓ Store room: ✓ Guest WC: ✓ En Suite Shower: ✓ Modern design: ✓ Garden: ✓ Balcony: ✓ Basement: ✓ Study / Office: ✓ Maids room: ✓ Internal Lift: ✓ Ground Floor Bedroom: ✓

#### Views

Garden View: ✓ Pool View: ✓ City View: 🗸