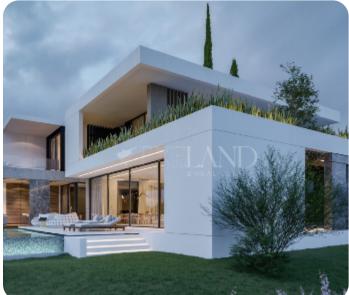

## Villa in Germasogeia

Ref. No 2008

- h House
- 88 Mansion/Villa
- ☐ 5 bedrooms
- 😔 8 bathrooms
- 🕀 3 wcs
- ♫ 631m<sup>2</sup> internal
- 33m<sup>2</sup> veranda
- 888m<sup>2</sup> plot area
- Srd floor
- 1 parking
- 단 Off-plan

# € 5,000,000+vat

VIEW ON THE WEBSITE

High-end Villa located above the highway in Germasogeia in a quiet area, close all all amenities.

An open-plan kitchen combining the living and dining room on the ground floor together with a guest W/C and bedroom, en suite office, utility room, lift, staircase, and a lobby.

3 bedrooms en suite and 1 master bedroom with a wardrobe en suite on the 1st floor.

The basement consists of a TV room, gym, indoor swimming pool, massage area, sauna, storage room, lounge area, bathroom, maid's room, bedroom, en suite utility room. Lastly, a swimming pool of 86.6 sqm, a BBQ/sitting area, a garden in the outdoor area and an electric gated parking.

This Villa is not completed, it's upon request and ready to start immediately.