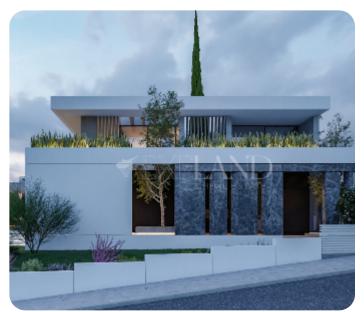

## Villa in Germasogeia

Ref. No 2008

- h House
- 88 Mansion/Villa
- ☐ 5 bedrooms
- 😔 8 bathrooms
- 🕀 3 wcs
- ♫ 631m<sup>2</sup> internal
- 33m<sup>2</sup> veranda
- 888m<sup>2</sup> plot area
- Srd floor
- 1 parking
- 단 Off-plan

# € 5,000,000+vat

VIEW ON THE WEBSITE

High-end Villa located above the highway in Germasogeia in a quiet area, close all all amenities.

An open-plan kitchen combining the living and dining room on the ground floor together with a guest W/C and bedroom, en suite office, utility room, lift, staircase, and a lobby.

3 bedrooms en suite and 1 master bedroom with a wardrobe en suite on the 1st floor.

The basement consists of a TV room, gym, indoor swimming pool, massage area, sauna, storage room, lounge area, bathroom, maid's room, bedroom, en suite utility room. Lastly, a swimming pool of 86.6 sqm, a BBQ/sitting area, a garden in the outdoor area and an electric gated parking.

This Villa is not completed, it's upon request and ready to start immediately.