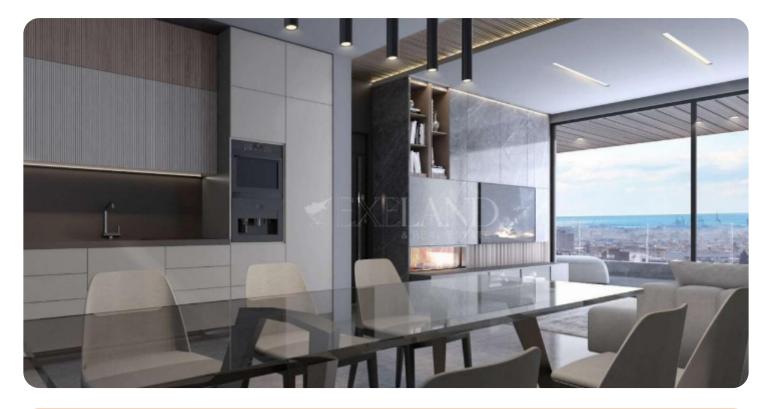

# € 450,000+vat

VIEW ON THE WEBSITE

An apartment for sale in a modern, gated, residential complex in Limassol, Agia Fyla. Situated in a highly coveted area with easy access to the highway, shops, schools, and other necessities. The contemporary apartment consists of an open plan kitchen combining the living room, as well as 2 bedrooms, 3 bathrooms, and a large balcony of 26 sqm with city view facing the sea. There is also a provision for floor heating systems and split systems in each bedroom. Most importantly, an independent parking space with a garage and a CCTV system, along with a storage room, is provided for a comfortable living.

#### **Main Features**

Appliances: ✓ Construction year: 2026 Proximity: Above Highway Covered Parking: ✓ Underfloor heating: Provision Energy efficiency: A Construction type: Concrete Floor type: Marble Kitchen type: Open plan Central heating: Electrical A/Cs: Split Units

#### **Additional Features**

Modern design: ✓ Balcony: ✓ Store room: ✓ Guest WC: ✓ Garage: ✓ Security System: ✓ Fireplace: ✓ Internal Lift: ✓ En Suite Shower: ✓

### **Specifications**

Spacious rooms: ✓ Double Glazing: ✓ Open Plan Kitchen: ✓ Kitchen Top Granite/Marble: ✓ Electrical Shutters: ✓ Solar Panels for Hot Water: ✓ Solar Heating: ✓ High ceilings: ✓ Built in Cabinets: ✓ Fully Fitted Kitchen: ✓ Marble Floor: ✓ Pressurized Water System: ✓ Solar Electricity: ✓