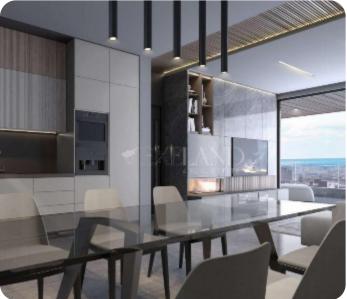

# € 450,000+vat

VIEW ON THE WEBSITE

An apartment for sale in a modern, gated, residential complex in Limassol, Agia Fyla. Situated in a highly coveted area with easy access to the highway, shops, schools, and other necessities. The contemporary apartment consists of an open plan kitchen combining the living room, as well as 2 bedrooms, 3 bathrooms, and a large balcony of 26 sqm with city view facing the sea. There is also a provision for floor heating systems and split systems in each bedroom. Most importantly, an independent parking space with a garage and a CCTV system, along with a storage room, is provided for a comfortable living.

#### **Main Features**

Appliances: ✓ Construction year: 2026 Proximity: Above Highway Covered Parking: ✓ Underfloor heating: Provision Energy efficiency: A Construction type: Concrete Floor type: Marble Kitchen type: Open plan Central heating: Electrical A/Cs: Split Units

#### **Additional Features**

Modern design: ✓ Balcony: ✓ Store room: ✓ Guest WC: ✓ Garage: ✓ Security System: ✓ Fireplace: ✓ Internal Lift: ✓ En Suite Shower: ✓

### **Specifications**

Spacious rooms: ✓ Double Glazing: ✓ Open Plan Kitchen: ✓ Kitchen Top Granite/Marble: ✓ Electrical Shutters: ✓ Solar Panels for Hot Water: ✓ Solar Heating: ✓ High ceilings: ✓ Built in Cabinets: ✓ Fully Fitted Kitchen: ✓ Marble Floor: ✓ Pressurized Water System: ✓ Solar Electricity: ✓