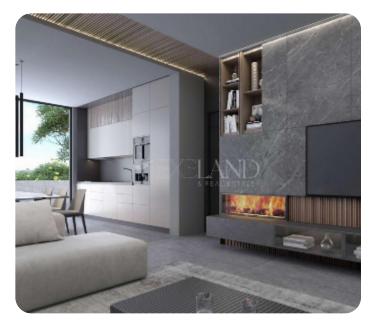

# € 450,000+vat

VIEW ON THE WEBSITE

An apartment for sale in a modern, gated, residential complex in Limassol, Agia Fyla. Situated in a highly coveted area with easy access to the highway, shops, schools, and other necessities. The contemporary apartment consists of an open plan kitchen combining the living room, as well as 2 bedrooms, 3 bathrooms, and a large balcony of 26 sqm with city view facing the sea. There is also a provision for floor heating systems and split systems in each bedroom. Most importantly, an independent parking space with a garage and a CCTV system, along with a storage room, is provided for a comfortable living.

#### **Additional Features**

Modern design: ✓ Balcony: ✓ Store room: ✓ Guest WC: ✓ Garage: ✓ Security System: ✓ Fireplace: ✓ Internal Lift: ✓ En Suite Shower: ✓