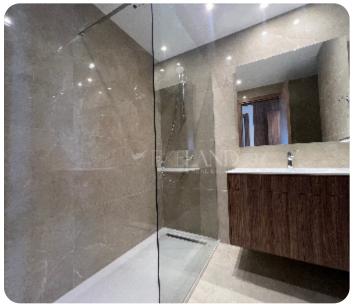

30m² veranda

\$\rightarrow\$ 2nd floor (out of 3)

☐ 1 parking

**ASKING PRICE:** 

€ 2,200/ month

Limassol, Panthea

VIEW ON THE WEBSITE

Brand new modern two-bedroom apartment with sea and city views located in a quiet Panthea area, with easy access to the highway. The internal area is 86 sq. m + 30.6 sq. m covered veranda. It consists of an open-plan kitchen connected with a dining and living area, a nice covered veranda with views, 2 bedrooms (master bedroom en-suite with a shower) and a main family shower. The apartment is fully furnished and equipped, with underfloor heating, air conditioning system, double-glazed windows with electric shutters, a hot water circulation system, an intercom system with camera, solar panels for hot water, covered parking and storage.

### **Additional Features**

Luxury Fittings: ✓ Modern design: ✓

Balcony: ✓ Store room: ✓

En Suite Shower: ✓