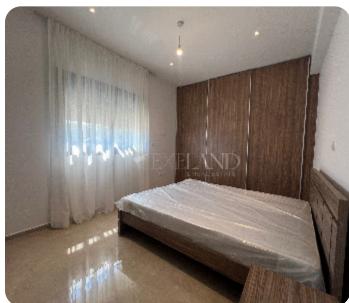

# **Apartment in Panthea**

Ref. No 2002

Apartment

**88** Standard Apartment

□ 2 bedrooms

2 bathrooms

刃 85m² internal

[] 122m² covered

30m² veranda

\$\rightarrow\$ 2nd floor (out of 3)

☐ 1 parking

**ASKING PRICE:** 

€ 2,200/ month

Limassol, Panthea

VIEW ON THE WEBSITE

Brand new modern two-bedroom apartment with sea and city views located in a quiet Panthea area, with easy access to the highway. The internal area is 86 sq. m + 30.6 sq. m covered veranda. It consists of an open-plan kitchen connected with a dining and living area, a nice covered veranda with views, 2 bedrooms (master bedroom en-suite with a shower) and a main family shower. The apartment is fully furnished and equipped, with underfloor heating, air conditioning system, double-glazed windows with electric shutters, a hot water circulation system, an intercom system with camera, solar panels for hot water, covered parking and storage.

### **Additional Features**

Luxury Fittings: ✓ Modern design: ✓

Balcony: ✓ Store room: ✓

En Suite Shower: ✓