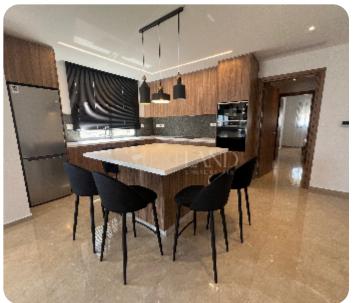

30m² veranda

\$\rightarrow\$ 2nd floor (out of 3)

☐ 1 parking

**ASKING PRICE:** 

€ 2,200/ month

Limassol, Panthea

VIEW ON THE WEBSITE

Brand new modern two-bedroom apartment with sea and city views located in a quiet Panthea area, with easy access to the highway. The internal area is 86 sq. m + 30.6 sq. m covered veranda. It consists of an open-plan kitchen connected with a dining and living area, a nice covered veranda with views, 2 bedrooms (master bedroom en-suite with a shower) and a main family shower. The apartment is fully furnished and equipped, with underfloor heating, air conditioning system, double-glazed windows with electric shutters, a hot water circulation system, an intercom system with camera, solar panels for hot water, covered parking and storage.