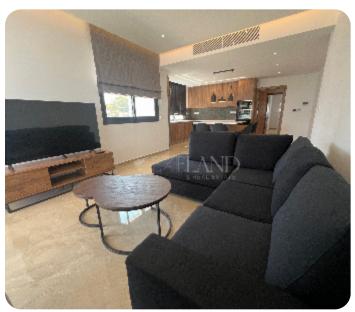

30m² veranda

\$\rightarrow\$ 2nd floor (out of 3)

☐ 1 parking

**ASKING PRICE:** 

€ 2,200/ month

Limassol, Panthea

VIEW ON THE WEBSITE

Brand new modern two-bedroom apartment with sea and city views located in a quiet Panthea area, with easy access to the highway. The internal area is 86 sq. m + 30.6 sq. m covered veranda. It consists of an open-plan kitchen connected with a dining and living area, a nice covered veranda with views, 2 bedrooms (master bedroom en-suite with a shower) and a main family shower. The apartment is fully furnished and equipped, with underfloor heating, air conditioning system, double-glazed windows with electric shutters, a hot water circulation system, an intercom system with camera, solar panels for hot water, covered parking and storage.