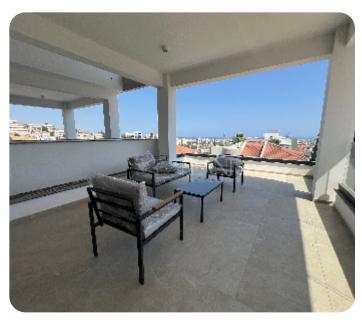

30m² veranda

\$\rightarrow\$ 2nd floor (out of 3)

☐ 1 parking

**ASKING PRICE:** 

€ 2,200/ month

Limassol, Panthea

VIEW ON THE WEBSITE

Brand new modern two-bedroom apartment with sea and city views located in a quiet Panthea area, with easy access to the highway. The internal area is 86 sq. m + 30.6 sq. m covered veranda. It consists of an open-plan kitchen connected with a dining and living area, a nice covered veranda with views, 2 bedrooms (master bedroom en-suite with a shower) and a main family shower. The apartment is fully furnished and equipped, with underfloor heating, air conditioning system, double-glazed windows with electric shutters, a hot water circulation system, an intercom system with camera, solar panels for hot water, covered parking and storage.