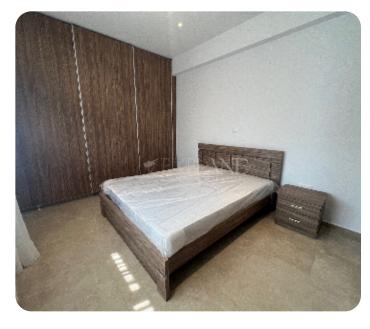

# **Apartment in Panthea**

Ref. No 2002

Apartment

**88** Standard Apartment

□ 2 bedrooms

2 bathrooms

刃 85m² internal

[] 122m² covered

30m² veranda

\$\rightarrow\$ 2nd floor (out of 3)

☐ 1 parking

**ASKING PRICE:** 

€ 2,200/ month

Limassol, Panthea

VIEW ON THE WEBSITE

Brand new modern two-bedroom apartment with sea and city views located in a quiet Panthea area, with easy access to the highway. The internal area is 86 sq. m + 30.6 sq. m covered veranda. It consists of an open-plan kitchen connected with a dining and living area, a nice covered veranda with views, 2 bedrooms (master bedroom en-suite with a shower) and a main family shower. The apartment is fully furnished and equipped, with underfloor heating, air conditioning system, double-glazed windows with electric shutters, a hot water circulation system, an intercom system with camera, solar panels for hot water, covered parking and storage.

### **Additional Features**

Luxury Fittings: ✓ Modern design: ✓

Balcony: ✓ Store room: ✓

En Suite Shower: ✓