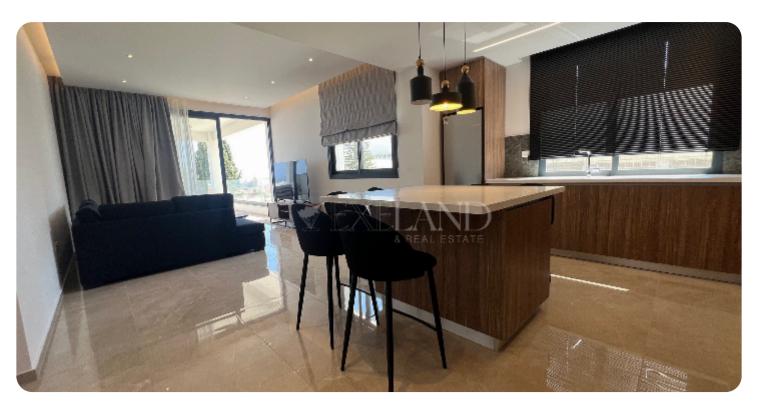

30m² veranda

\$\rightarrow\$ 2nd floor (out of 3)

☐ 1 parking

**ASKING PRICE:** 

€ 2,200/ month

Limassol, Panthea

VIEW ON THE WEBSITE

Brand new modern two-bedroom apartment with sea and city views located in a quiet Panthea area, with easy access to the highway. The internal area is 86 sq. m + 30.6 sq. m covered veranda. It consists of an open-plan kitchen connected with a dining and living area, a nice covered veranda with views, 2 bedrooms (master bedroom en-suite with a shower) and a main family shower. The apartment is fully furnished and equipped, with underfloor heating, air conditioning system, double-glazed windows with electric shutters, a hot water circulation system, an intercom system with camera, solar panels for hot water, covered parking and storage.