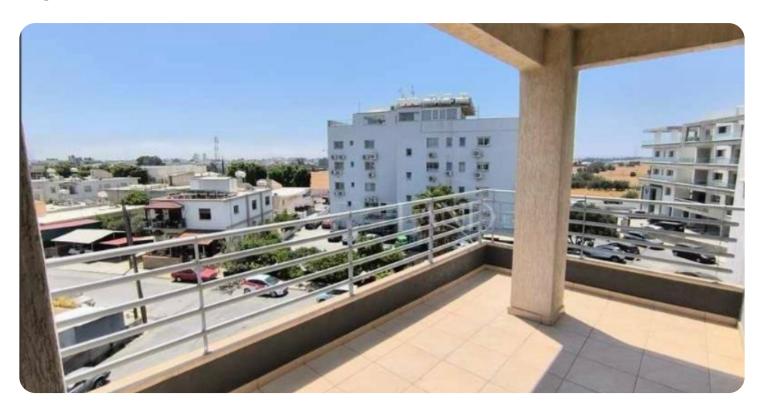

**ASKING PRICE:** 

€ 1,500/ month

Limassol, Polemidia Kato

VIEW ON THE WEBSITE

A spacious and well-maintained 2-bedroom apartment available for rent in the convenient area of Kato Polemidia, Limassol. Located on the 3rd floor, this 90 sq.m. apartment features a practical layout with 1 bathroom and 1 guest WC, a fully equipped kitchen, and a large covered veranda perfect for outdoor living.

The apartment is semi-furnished, with one bedroom fully furnished and the second left unfurnished to allow flexibility for tenants. Additional features include 2 covered parking spaces, quality finishes, and easy access to main roads, shops, schools, and amenities.

### **Views**

City View: ✓