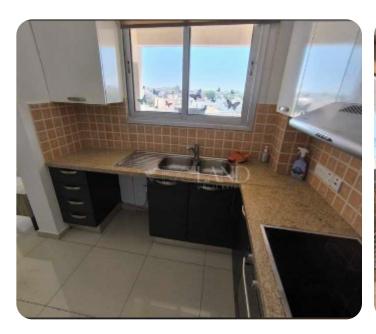

**ASKING PRICE:** 

€ 1,500/ month

Limassol, Polemidia Kato

VIEW ON THE WEBSITE

A spacious and well-maintained 2-bedroom apartment available for rent in the convenient area of Kato Polemidia, Limassol. Located on the 3rd floor, this 90 sq.m. apartment features a practical layout with 1 bathroom and 1 guest WC, a fully equipped kitchen, and a large covered veranda perfect for outdoor living.

#### **Main Features**

Furniture: Semi-Furnished Appliances: ✓

Construction type: Concrete Proximity: Below Highway

Kitchen type: Open plan A/Cs: Split Units

Energy efficiency: B Common expenses: Included

# **Specifications**

Open Plan Kitchen: ✓ Solar Panels for Hot Water: ✓

### **Views**

City View: ✓