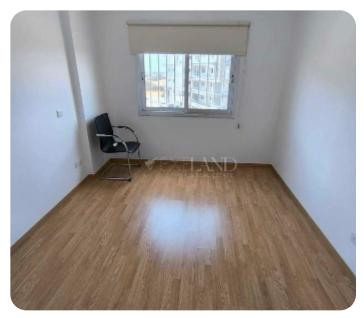

**ASKING PRICE:** 

€ 1,500/ month

Limassol, Polemidia Kato

VIEW ON THE WEBSITE

A spacious and well-maintained 2-bedroom apartment available for rent in the convenient area of Kato Polemidia, Limassol. Located on the 3rd floor, this 90 sq.m. apartment features a practical layout with 1 bathroom and 1 guest WC, a fully equipped kitchen, and a large covered veranda perfect for outdoor living.

The apartment is semi-furnished, with one bedroom fully furnished and the second left unfurnished to allow flexibility for tenants. Additional features include 2 covered parking spaces, quality finishes, and easy access to main roads, shops, schools, and amenities.