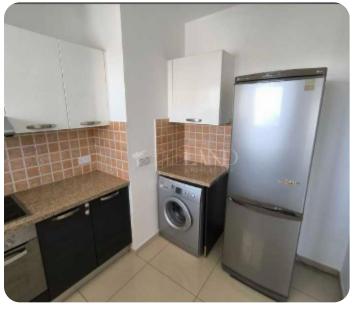

**ASKING PRICE:** 

€ 1,500/ month

Limassol, Polemidia Kato

VIEW ON THE WEBSITE

A spacious and well-maintained 2-bedroom apartment available for rent in the convenient area of Kato Polemidia, Limassol. Located on the 3rd floor, this 90 sq.m. apartment features a practical layout with 1 bathroom and 1 guest WC, a fully equipped kitchen, and a large covered veranda perfect for outdoor living.

#### **Main Features**

Furniture: Semi-Furnished Appliances: ✓

Construction type: Concrete Proximity: Below Highway

Kitchen type: Open plan A/Cs: Split Units

Energy efficiency: B Common expenses: Included

# **Specifications**

Open Plan Kitchen: ✓ Solar Panels for Hot Water: ✓