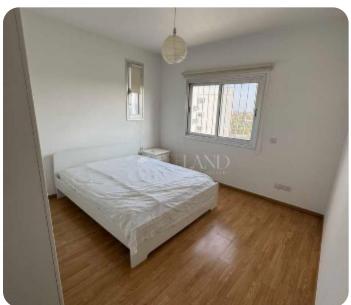

**ASKING PRICE:** 

€ 1,500/ month

Limassol, Polemidia Kato

VIEW ON THE WEBSITE

A spacious and well-maintained 2-bedroom apartment available for rent in the convenient area of Kato Polemidia, Limassol. Located on the 3rd floor, this 90 sq.m. apartment features a practical layout with 1 bathroom and 1 guest WC, a fully equipped kitchen, and a large covered veranda perfect for outdoor living.

The apartment is semi-furnished, with one bedroom fully furnished and the second left unfurnished to allow flexibility for tenants. Additional features include 2 covered parking spaces, quality finishes, and easy access to main roads, shops, schools, and amenities.