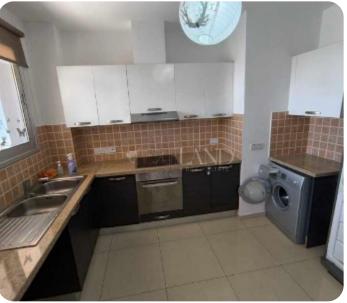

**ASKING PRICE:** 

€ 1,500/ month

Limassol, Polemidia Kato

VIEW ON THE WEBSITE

A spacious and well-maintained 2-bedroom apartment available for rent in the convenient area of Kato Polemidia, Limassol. Located on the 3rd floor, this 90 sq.m. apartment features a practical layout with 1 bathroom and 1 guest WC, a fully equipped kitchen, and a large covered veranda perfect for outdoor living.

# **Specifications**

Open Plan Kitchen: ✓ Solar Panels for Hot Water: ✓