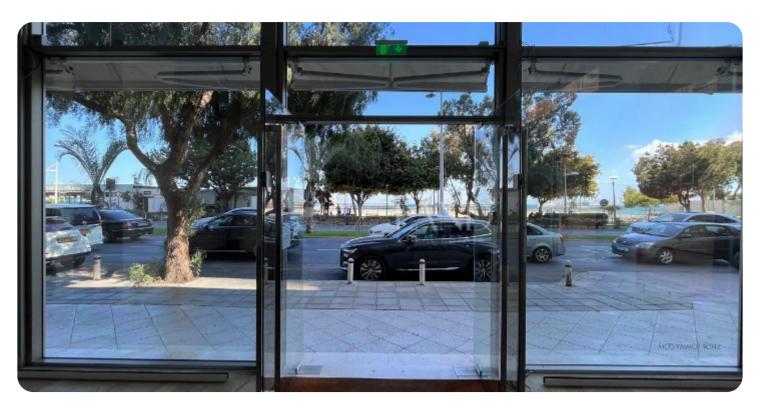

 $\mathbf{\in 14,000}$ / month +VAT

Limassol, Neapolis

VIEW ON THE WEBSITE

A modern seafront commercial shop/showroom located in Neapolis area. The total covered area is 310 sq. m and it consists of 210 sq. m on the ground floor + 100 sq. m mezanine. It has 3 WC, a kitchen and storage. The shop is available unfurnished, with a central VRV air conditioning system, fire alarm, and 5 covered parking places.

### **Views**

Sea View: ✓

South Site Direction: ✓

Front Sea View: <