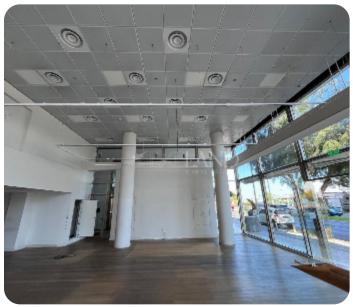

 $\mathbf{\in 14,000}$ / month +VAT

Limassol, Neapolis

VIEW ON THE WEBSITE

A modern seafront commercial shop/showroom located in Neapolis area. The total covered area is 310 sq. m and it consists of 210 sq. m on the ground floor + 100 sq. m mezanine. It has 3 WC, a kitchen and storage. The shop is available unfurnished, with a central VRV air conditioning system, fire alarm, and 5 covered parking places.