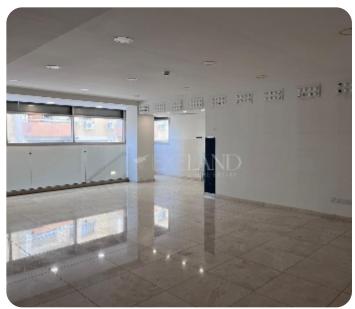

 $\mathbf{\in 14,000}$ / month +VAT

Limassol, Neapolis

VIEW ON THE WEBSITE

A modern seafront commercial shop/showroom located in Neapolis area. The total covered area is 310 sq. m and it consists of 210 sq. m on the ground floor + 100 sq. m mezanine. It has 3 WC, a kitchen and storage. The shop is available unfurnished, with a central VRV air conditioning system, fire alarm, and 5 covered parking places.