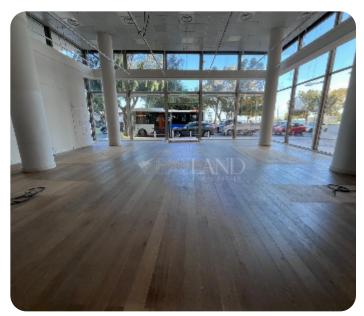

 $\mathbf{\in 14,000}$ / month +VAT

Limassol, Neapolis

VIEW ON THE WEBSITE

A modern seafront commercial shop/showroom located in Neapolis area. The total covered area is 310 sq. m and it consists of 210 sq. m on the ground floor + 100 sq. m mezanine. It has 3 WC, a kitchen and storage. The shop is available unfurnished, with a central VRV air conditioning system, fire alarm, and 5 covered parking places.