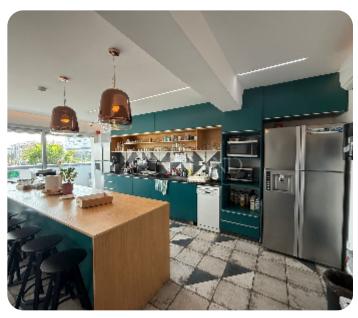

**ASKING PRICE:** 

 $\le 35,000 / month + VAT$ 

Limassol, Linopetra

VIEW ON THE WEBSITE

Modern and spacious office space with city views located in the Linopetra area, with easy access to the highway and seaside road. The total covered area is 1600 sq. m and it's available unfurnished (furniture can be sold to a new tenants), with a central VRV air conditioning system, raised floor, double-glazed windows, server room, 6 WC, 3 kitchens and 11 dedicated parking places.