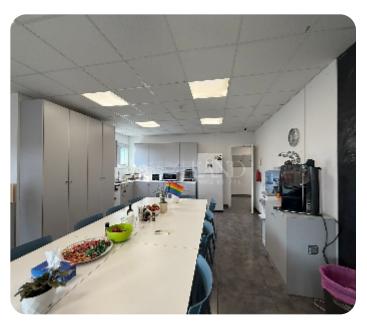

**ASKING PRICE:** 

 $\le 35,000 / month + VAT$ 

Limassol, Linopetra

VIEW ON THE WEBSITE

Modern and spacious office space with city views located in the Linopetra area, with easy access to the highway and seaside road. The total covered area is 1600 sq. m and it's available unfurnished (furniture can be sold to a new tenants), with a central VRV air conditioning system, raised floor, double-glazed windows, server room, 6 WC, 3 kitchens and 11 dedicated parking places.