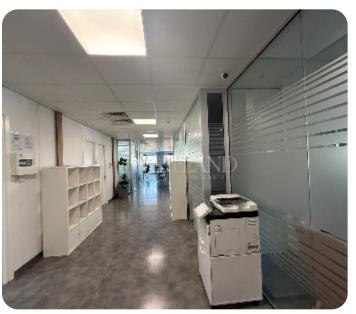

**ASKING PRICE:** 

 $\le 35,000 / month + VAT$ 

Limassol, Linopetra

VIEW ON THE WEBSITE

Modern and spacious office space with city views located in the Linopetra area, with easy access to the highway and seaside road. The total covered area is 1600 sq. m and it's available unfurnished (furniture can be sold to a new tenants), with a central VRV air conditioning system, raised floor, double-glazed windows, server room, 6 WC, 3 kitchens and 11 dedicated parking places.