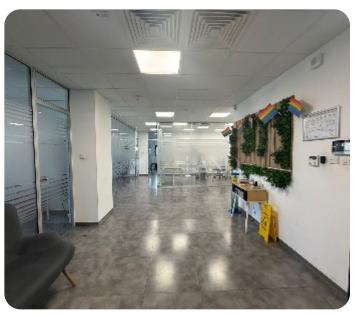

**ASKING PRICE:** 

 $\le 35,000 / month + VAT$ 

Limassol, Linopetra

VIEW ON THE WEBSITE

Modern and spacious office space with city views located in the Linopetra area, with easy access to the highway and seaside road. The total covered area is 1600 sq. m and it's available unfurnished (furniture can be sold to a new tenants), with a central VRV air conditioning system, raised floor, double-glazed windows, server room, 6 WC, 3 kitchens and 11 dedicated parking places.