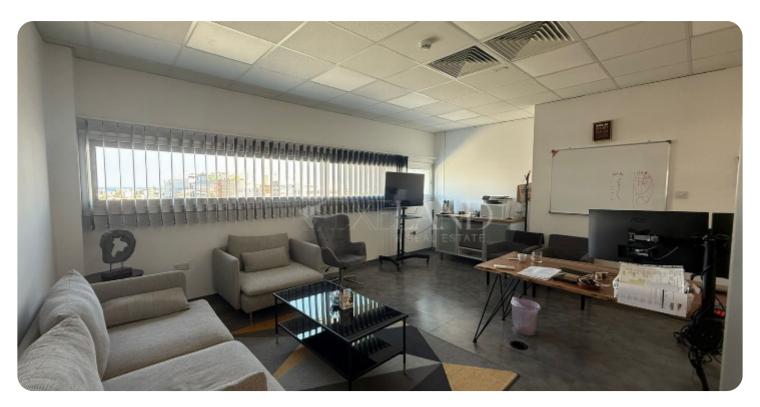

**ASKING PRICE:** 

 $\le 35,000 / month + VAT$ 

Limassol, Linopetra

VIEW ON THE WEBSITE

Modern and spacious office space with city views located in the Linopetra area, with easy access to the highway and seaside road. The total covered area is 1600 sq. m and it's available unfurnished (furniture can be sold to a new tenants), with a central VRV air conditioning system, raised floor, double-glazed windows, server room, 6 WC, 3 kitchens and 11 dedicated parking places.