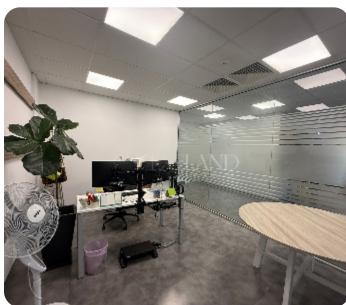

**ASKING PRICE:** 

 $\le 35,000 / month + VAT$ 

Limassol, Linopetra

VIEW ON THE WEBSITE

Modern and spacious office space with city views located in the Linopetra area, with easy access to the highway and seaside road. The total covered area is 1600 sq. m and it's available unfurnished (furniture can be sold to a new tenants), with a central VRV air conditioning system, raised floor, double-glazed windows, server room, 6 WC, 3 kitchens and 11 dedicated parking places.

## **Additional Features**

Balcony: ✓ Server room: ✓

Separate Kitchen: ✓ Conference room: ✓