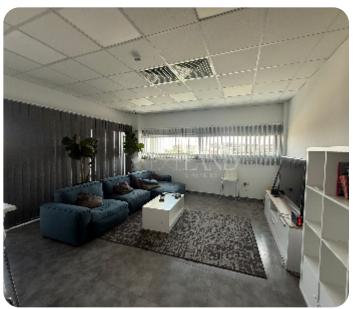

**ASKING PRICE:** 

 $\le 35,000 / month + VAT$ 

Limassol, Linopetra

VIEW ON THE WEBSITE

Modern and spacious office space with city views located in the Linopetra area, with easy access to the highway and seaside road. The total covered area is 1600 sq. m and it's available unfurnished (furniture can be sold to a new tenants), with a central VRV air conditioning system, raised floor, double-glazed windows, server room, 6 WC, 3 kitchens and 11 dedicated parking places.