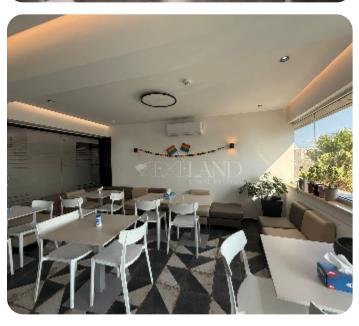

**ASKING PRICE:** 

 $\le 35,000 / month + VAT$ 

Limassol, Linopetra

VIEW ON THE WEBSITE

Modern and spacious office space with city views located in the Linopetra area, with easy access to the highway and seaside road. The total covered area is 1600 sq. m and it's available unfurnished (furniture can be sold to a new tenants), with a central VRV air conditioning system, raised floor, double-glazed windows, server room, 6 WC, 3 kitchens and 11 dedicated parking places.