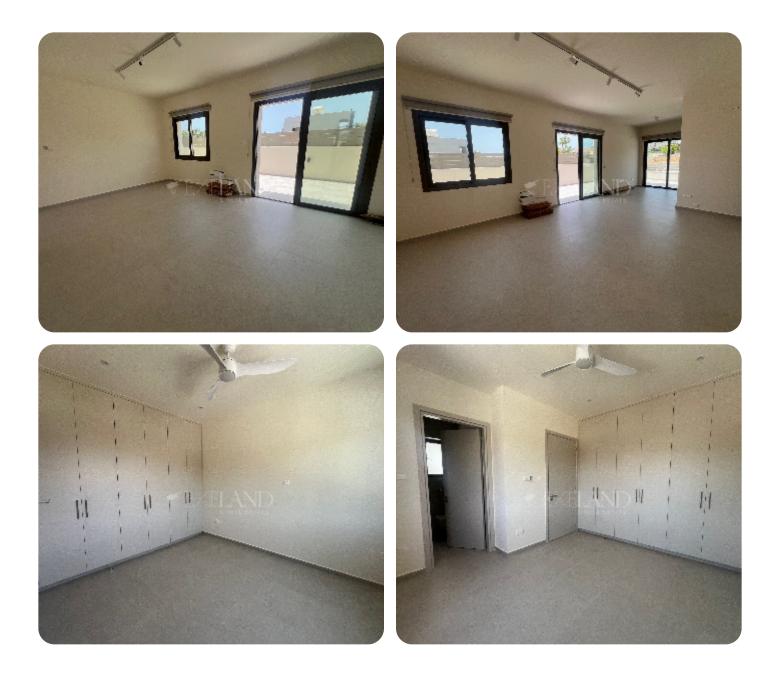

VIEW ON THE WEBSITE

Brand new two-bedroom house located in a small gated complex in a quiet area in Parekklisia, with easy access to the highway. The internal covered area is 115 sq. m and it consists of 2 levels: on the ground floor there is an open-plan kitchen connected with a dining and living area, also a guest WC. On the first floor there are two bedrooms (each en-suite with showers). The house will be fully furnished and equipped with a new appliances and furniture. It has air conditioning, double-glazed windows with blinds and solar panels for hot water. Outside there is a veranda, storage, 2 parking places and electric gates with a remote control.

#### **Specifications**

Double Glazing: ✓ Open Plan Kitchen: ✓ Thermal insulation: ✓ Pressurized Water System: ✓ Earthquake Resistant: ✓

Built in Cabinets: ✓ Fully Fitted Kitchen: ✓ Hydro insulation: ✓ Solar Panels for Hot Water: ✓