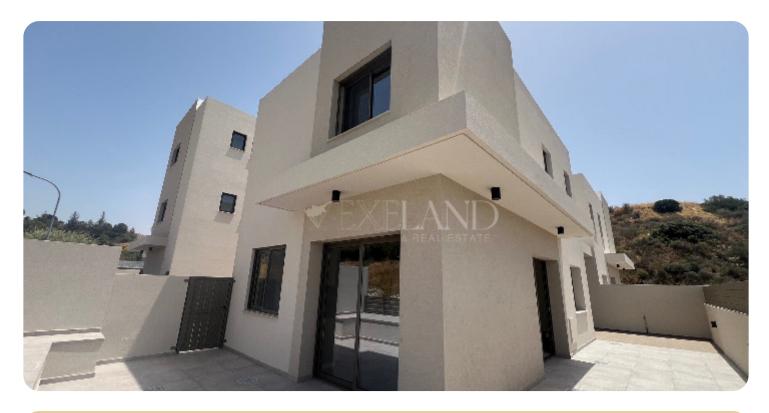

# House in Parekklisia

Ref. No 1980

- h House
- 88 Detached
- 1 2 bedrooms
- 🔄 3 bathrooms
- ☐ 115m<sup>2</sup> internal
- 🛱 2 parkings
- Completed

ASKING PRICE:

€ 2,500<sup>/ month</sup>

Limassol, Parekklisia

VIEW ON THE WEBSITE

Brand new two-bedroom house located in a small gated complex in a quiet area in Parekklisia, with easy access to the highway. The internal covered area is 115 sq. m and it consists of 2 levels: on the ground floor there is an open-plan kitchen connected with a dining and living area, also a guest WC. On the first floor there are two bedrooms (each en-suite with showers). The house will be fully furnished and equipped with a new appliances and furniture. It has air conditioning, double-glazed windows with blinds and solar panels for hot water. Outside there is a veranda, storage, 2 parking places and electric gates with a remote control.