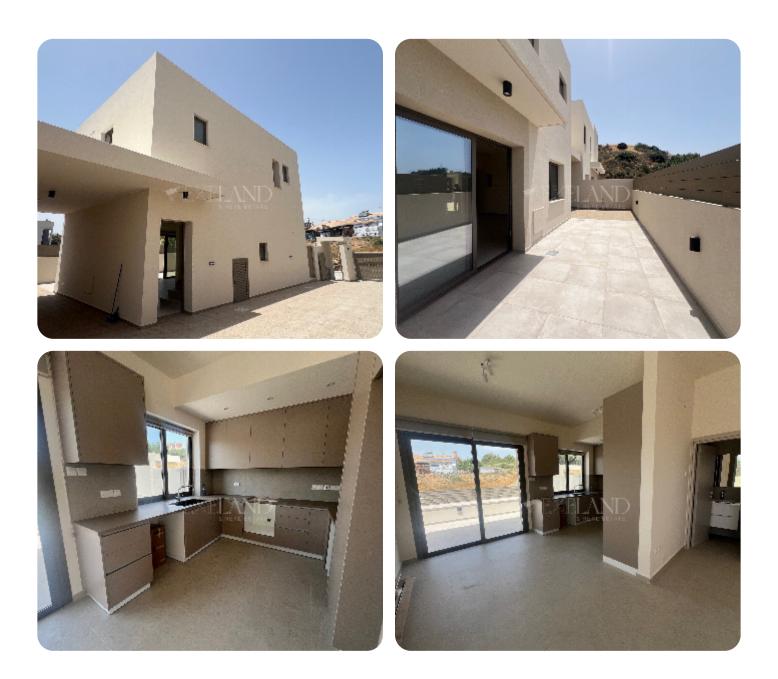

VIEW ON THE WEBSITE

Brand new two-bedroom house located in a small gated complex in a quiet area in Parekklisia, with easy access to the highway. The internal covered area is 115 sq. m and it consists of 2 levels: on the ground floor there is an open-plan kitchen connected with a dining and living area, also a guest WC. On the first floor there are two bedrooms (each en-suite with showers). The house will be fully furnished and equipped with a new appliances and furniture. It has air conditioning, double-glazed windows with blinds and solar panels for hot water. Outside there is a veranda, storage, 2 parking places and electric gates with a remote control.

#### **Main Features**

Furniture: Furnished Construction type: Concrete Floor type: Tiles Kitchen type: Open plan A/Cs: Split Units Pets allowed: ✓ Appliances: ✓ Construction year: 2025 Proximity: Suburbs Covered Parking: ✓ Energy efficiency: B+

#### **Specifications**

Double Glazing: ✓ Open Plan Kitchen: ✓ Thermal insulation: ✓ Pressurized Water System: ✓ Earthquake Resistant: ✓

Built in Cabinets: ✓ Fully Fitted Kitchen: ✓ Hydro insulation: ✓ Solar Panels for Hot Water: ✓