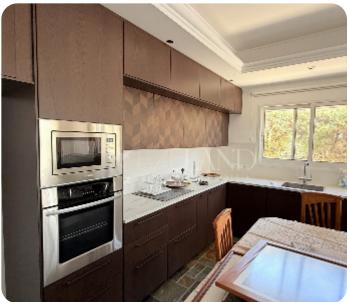

#### **Main Features**

Furniture: Semi-Furnished Appliances: ✓

Year of renovation: 2025 Floor type: Tiles

Proximity: Above Highway Kitchen type: Open plan

Uncovered Parking: ✓ Central heating: Diesel

A/Cs: Split Units Pets allowed: ✓

# **Specifications**

Open Plan Kitchen: ✓ Solar Panels for Hot Water: ✓