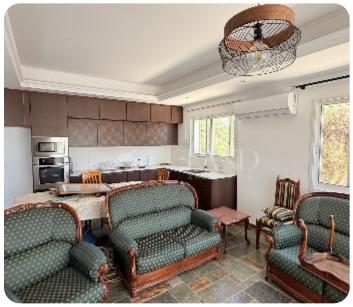

#### **Main Features**

Furniture: Semi-Furnished Appliances: ✓

Year of renovation: 2025 Floor type: Tiles

Proximity: Above Highway Kitchen type: Open plan

Uncovered Parking: ✓ Central heating: Diesel

A/Cs: Split Units Pets allowed: ✓

# **Specifications**

Open Plan Kitchen: ✓ Solar Panels for Hot Water: ✓