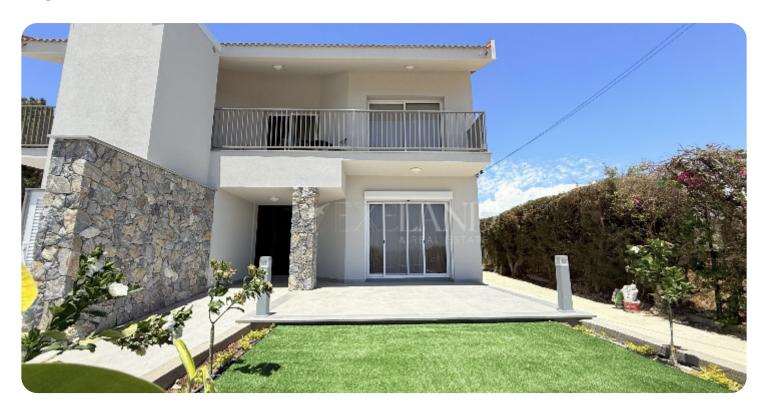

Spacious and fully renovated 2-bedroom ground floor apartment available for rent in Kato Polemidia, located just above the highway for easy access to all areas of Limassol. The apartment offers a generous 220 m<sup>2</sup> of indoor space, a 35 m<sup>2</sup> covered veranda, and both covered and uncovered garden areas, making it ideal for comfortable living and entertaining.

#### **Main Features**

Furniture: Semi-Furnished Appliances: ✓

Year of renovation: 2025 Floor type: Tiles

Proximity: Above Highway Kitchen type: Open plan

Uncovered Parking: ✓ Central heating: Diesel

A/Cs: Split Units Pets allowed: ✓

### **Additional Features**

Balcony: ✓ Guest WC: ✓

Ground Floor Bedroom: ✓