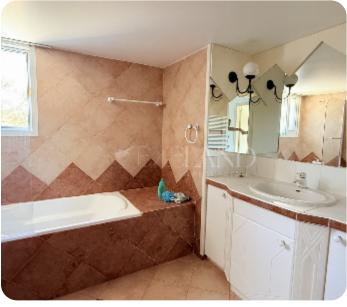

Kato Polemidia, located just above the highway for easy access to all areas of Limassol. The apartment offers a generous 220 m<sup>2</sup> of indoor space, a 35 m<sup>2</sup> covered veranda, and both covered and uncovered garden areas, making it ideal for comfortable living and entertaining.

#### **Main Features**

Furniture: Semi-Furnished Appliances: ✓

Year of renovation: 2025 Floor type: Tiles

Proximity: Above Highway Kitchen type: Open plan

Uncovered Parking: ✓ Central heating: Diesel

A/Cs: Split Units Pets allowed: ✓

### **Additional Features**

Balcony: ✓ Guest WC: ✓

Ground Floor Bedroom: ✓

# **Specifications**

Open Plan Kitchen: ✓ Solar Panels for Hot Water: ✓

## **Facilities**

Easy access to highway: <

## **Views**

Mountain View: ✓ South Site Direction: ✓