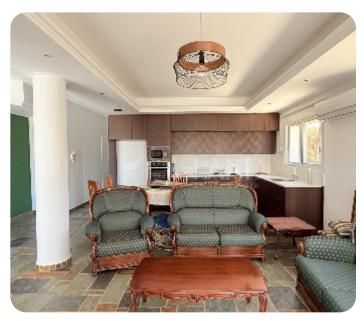

#### **Main Features**

Furniture: Semi-Furnished Appliances: ✓

Year of renovation: 2025 Floor type: Tiles

Proximity: Above Highway Kitchen type: Open plan

Uncovered Parking: ✓ Central heating: Diesel

A/Cs: Split Units Pets allowed: ✓

# **Specifications**

Open Plan Kitchen: ✓ Solar Panels for Hot Water: ✓