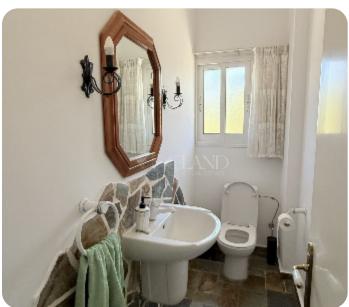

t in Kato Polemidia, located just above the highway for easy access to all areas of Limassol. The apartment offers a generous 220 m<sup>2</sup> of indoor space, a 35 m<sup>2</sup> covered veranda, and both covered and uncovered garden areas, making it ideal for comfortable living and entertaining.

#### **Main Features**

Furniture: Semi-Furnished Appliances: ✓

Year of renovation: 2025 Floor type: Tiles

Proximity: Above Highway Kitchen type: Open plan

Uncovered Parking: ✓ Central heating: Diesel

A/Cs: Split Units Pets allowed: ✓

### **Additional Features**

Balcony: ✓ Guest WC: ✓

Ground Floor Bedroom: ✓

# **Specifications**

Open Plan Kitchen: ✓ Solar Panels for Hot Water: ✓

## **Facilities**

Easy access to highway: <

## **Views**

Mountain View: ✓ South Site Direction: ✓