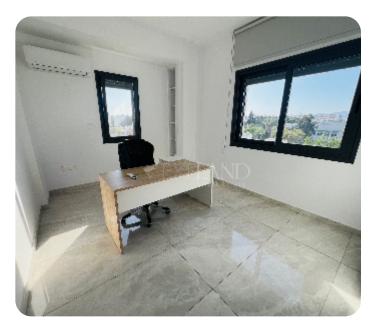

Spacious four-bedroom whole-floor apartment with city and mountain views located in a private gated residence in a quiet neighborhood in Agios Nicolaos area, close to the city center and all the amenities. The internal area is 233 sq. m + 53 sq. m covered veranda. It consists of an open-plan kitchen connected with a living and dining area, an entrance area, a guest WC, 4 bedrooms (each bedroom en-suite), a master bedroom also en-suite with a walk-in wardrobe, a laundry room and a spacious covered veranda with nice views. The apartment can be rented unfurnished or furnished as residential property (upon request). It has electrical appliances, air conditioning, double-glazed windows, electrical shutters, solar panels for hot water and 2 covered parking. The building has a small garden and electric gates with a remote control.

2 deposits are required.

The apartment can be fully furnished for 5000 euros/month.

Also it can be rented as an office for 4200 euros/month.