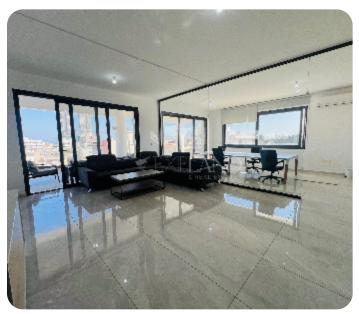

Spacious four-bedroom whole-floor apartment with city and mountain views located in a private gated residence in a quiet neighborhood in Agios Nicolaos area, close to the city center and all the amenities. The internal area is 233 sq. m + 53 sq. m covered veranda. It consists of an open-plan kitchen connected with a living and dining area, an entrance area, a guest WC, 4 bedrooms (each bedroom en-suite), a master bedroom also en-suite with a walk-in wardrobe, a laundry room and a spacious covered veranda with nice views. The apartment can be rented unfurnished or furnished as residential property (upon request). It has electrical appliances, air conditioning, double-glazed windows, electrical shutters, solar panels for hot water and 2 covered parking. The building has a small garden and electric gates with a remote control.

## **Views**

Sea View: ✓ Mountain View: ✓

City View: ✓ South Site Direction: ✓