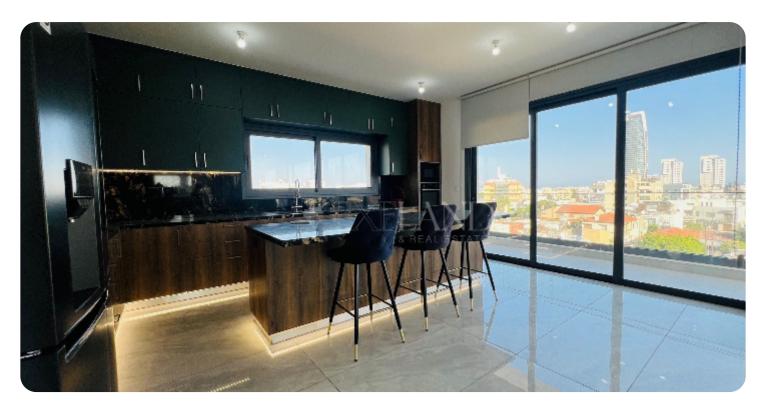

Spacious four-bedroom whole-floor apartment with city and mountain views located in a private gated residence in a quiet neighborhood in Agios Nicolaos area, close to the city center and all the amenities. The internal area is 233 sq. m + 53 sq. m covered veranda. It consists of an open-plan kitchen connected with a living and dining area, an entrance area, a guest WC, 4 bedrooms (each bedroom en-suite), a master bedroom also en-suite with a walk-in wardrobe, a laundry room and a spacious covered veranda with nice views. The apartment can be rented unfurnished or furnished as residential property (upon request). It has electrical appliances, air conditioning, double-glazed windows, electrical shutters, solar panels for hot water and 2 covered parking. The building has a small garden and electric gates with a remote control.

### Main Features

Furniture: Optionally furnished Appliances: <

Construction type: Concrete Floor type: Tiles

Proximity: Quite Street Kitchen type: Open plan

Covered Parking: ✓ A/Cs: Split Units

Energy efficiency: B+ Common expenses: Included