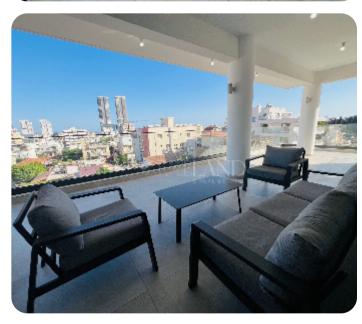

Spacious four-bedroom whole-floor apartment with city and mountain views located in a private gated residence in a quiet neighborhood in Agios Nicolaos area, close to the city center and all the amenities. The internal area is 233 sq. m + 53 sq. m covered veranda. It consists of an open-plan kitchen connected with a living and dining area, an entrance area, a guest WC, 4 bedrooms (each bedroom en-suite), a master bedroom also en-suite with a walk-in wardrobe, a laundry room and a spacious covered veranda with nice views. The apartment can be rented unfurnished or furnished as residential property (upon request). It has electrical appliances, air conditioning, double-glazed windows, electrical shutters, solar panels for hot water and 2 covered parking. The building has a small garden and electric gates with a remote control.

## **Views**

Sea View: ✓ Mountain View: ✓

City View: ✓ South Site Direction: ✓