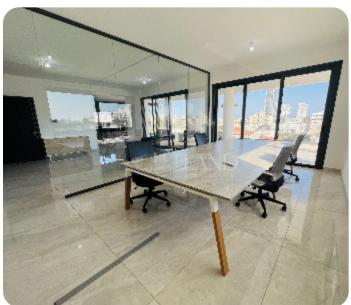

Spacious four-bedroom whole-floor apartment with city and mountain views located in a private gated residence in a quiet neighborhood in Agios Nicolaos area, close to the city center and all the amenities. The internal area is 233 sq. m + 53 sq. m covered veranda. It consists of an open-plan kitchen connected with a living and dining area, an entrance area, a guest WC, 4 bedrooms (each bedroom en-suite), a master bedroom also en-suite with a walk-in wardrobe, a laundry room and a spacious covered veranda with nice views. The apartment can be rented unfurnished or furnished as residential property (upon request). It has electrical appliances, air conditioning, double-glazed windows, electrical shutters, solar panels for hot water and 2 covered parking. The building has a small garden and electric gates with a remote control.

2 deposits are required.

The apartment can be fully furnished for 5000 euros/month.

Also it can be rented as an office for 4200 euros/month.