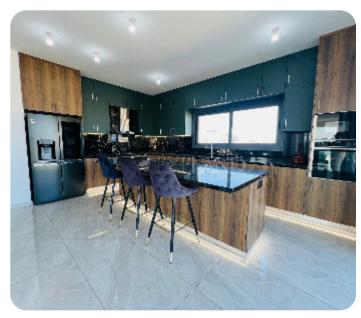

Spacious four-bedroom whole-floor apartment with city and mountain views located in a private gated residence in a quiet neighborhood in Agios Nicolaos area, close to the city center and all the amenities. The internal area is 233 sq. m + 53 sq. m covered veranda. It consists of an open-plan kitchen connected with a living and dining area, an entrance area, a guest WC, 4 bedrooms (each bedroom en-suite), a master bedroom also en-suite with a walk-in wardrobe, a laundry room and a spacious covered veranda with nice views. The apartment can be rented unfurnished or furnished as residential property (upon request). It has electrical appliances, air conditioning, double-glazed windows, electrical shutters, solar panels for hot water and 2 covered parking. The building has a small garden and electric gates with a remote control.

### Main Features

Furniture: Optionally furnished Appliances: <

Construction type: Concrete Floor type: Tiles

Proximity: Quite Street Kitchen type: Open plan

Covered Parking: ✓ A/Cs: Split Units

Energy efficiency: B+ Common expenses: Included