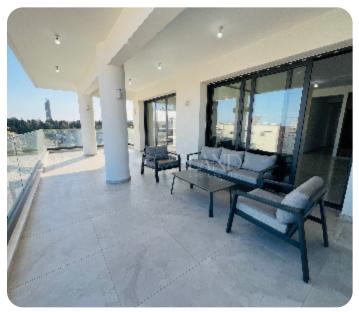

Spacious four-bedroom whole-floor apartment with city and mountain views located in a private gated residence in a quiet neighborhood in Agios Nicolaos area, close to the city center and all the amenities. The internal area is 233 sq. m + 53 sq. m covered veranda. It consists of an open-plan kitchen connected with a living and dining area, an entrance area, a guest WC, 4 bedrooms (each bedroom en-suite), a master bedroom also en-suite with a walk-in wardrobe, a laundry room and a spacious covered veranda with nice views. The apartment can be rented unfurnished or furnished as residential property (upon request). It has electrical appliances, air conditioning, double-glazed windows, electrical shutters, solar panels for hot water and 2 covered parking. The building has a small garden and electric gates with a remote control.

## **Views**

Sea View: ✓ Mountain View: ✓

City View: ✓ South Site Direction: ✓