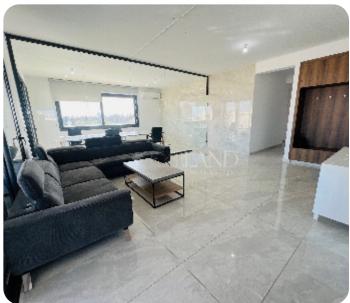

Spacious four-bedroom whole-floor apartment with city and mountain views located in a private gated residence in a quiet neighborhood in Agios Nicolaos area, close to the city center and all the amenities. The internal area is 233 sq. m + 53 sq. m covered veranda. It consists of an open-plan kitchen connected with a living and dining area, an entrance area, a guest WC, 4 bedrooms (each bedroom en-suite), a master bedroom also en-suite with a walk-in wardrobe, a laundry room and a spacious covered veranda with nice views. The apartment can be rented unfurnished or furnished as residential property (upon request). It has electrical appliances, air conditioning, double-glazed windows, electrical shutters, solar panels for hot water and 2 covered parking. The building has a small garden and electric gates with a remote control.