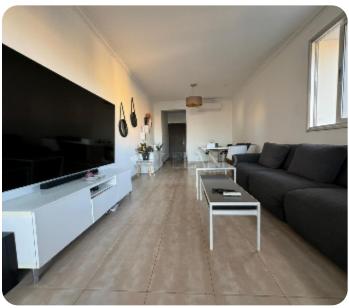

#### 3-Bedroom Apartment in Mesa Geitonia, Limassol

Ready to move in | Title deed available

A well-maintained apartment located in a quiet residential area of Mesa Geitonia — just a 5-minute drive from the city center. The property offers quick access to the highway and is surrounded by essential amenities, including schools, shops, and banks.

#### Key features:

\* Internal covered area: 114 m<sup>2</sup>

\* Covered balcony: 19 m<sup>2</sup>

\* 3 bedrooms

\* 3 bathrooms

\* Covered parking and storage room

\* Elevator in the building

\* Year of construction: 2011

#### **Main Features**

Title deed: ✓ Furniture: Furnished

Appliances: ✓ Construction year: 2011

Covered Parking: ✓ A/Cs: Split Units