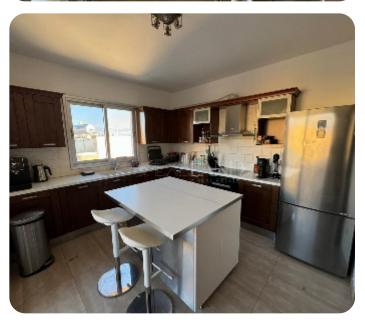

#### Key features:

\* Internal covered area: 114 m<sup>2</sup>

\* Covered balcony: 19 m<sup>2</sup>

\* 3 bedrooms

\* 3 bathrooms

\* Covered parking and storage room

\* Elevator in the building

\* Year of construction: 2011

#### **Main Features**

Title deed: ✓ Furniture: Furnished

Appliances: ✓ Construction year: 2011

Covered Parking: ✓ A/Cs: Split Units