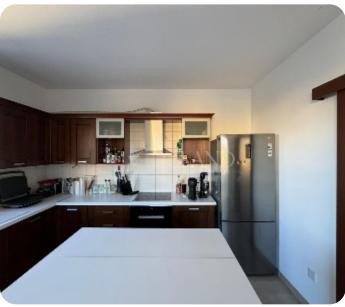

#### 3-Bedroom Apartment in Mesa Geitonia, Limassol

Ready to move in | Title deed available

A well-maintained apartment located in a quiet residential area of Mesa Geitonia — just a 5-minute drive from the city center. The property offers quick access to the highway and is surrounded by essential amenities, including schools, shops, and banks.

#### Key features:

\* Internal covered area: 114 m<sup>2</sup>

\* Covered balcony: 19 m<sup>2</sup>

\* 3 bedrooms

\* 3 bathrooms

\* Covered parking and storage room

\* Elevator in the building

\* Year of construction: 2011

#### **Main Features**

Title deed: ✓ Furniture: Furnished

Appliances: ✓ Construction year: 2011

Covered Parking: ✓ A/Cs: Split Units