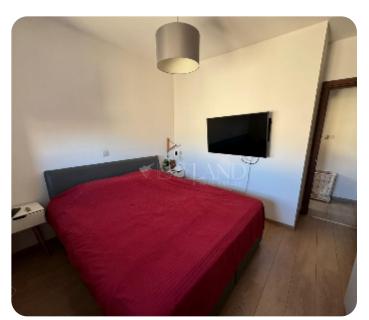

#### Key features:

\* Internal covered area: 114 m<sup>2</sup>

\* Covered balcony: 19 m<sup>2</sup>

\* 3 bedrooms

\* 3 bathrooms

\* Covered parking and storage room

\* Elevator in the building

\* Year of construction: 2011

#### **Main Features**

Title deed: ✓ Furniture: Furnished

Appliances: ✓ Construction year: 2011

Covered Parking: ✓ A/Cs: Split Units