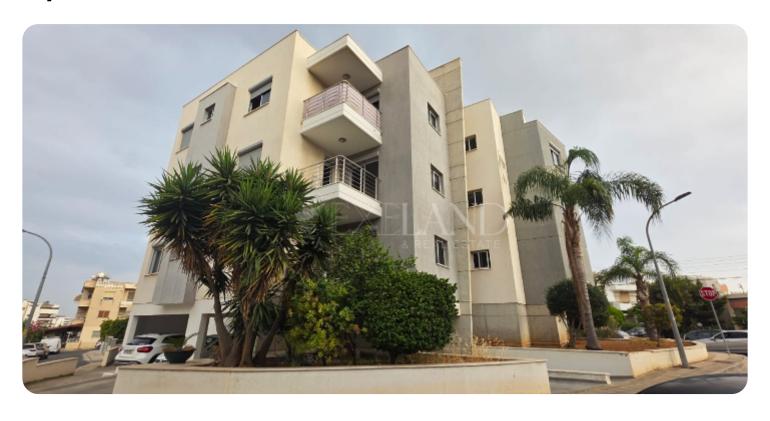

#### 3-Bedroom Apartment in Mesa Geitonia, Limassol

Ready to move in | Title deed available

A well-maintained apartment located in a quiet residential area of Mesa Geitonia — just a 5-minute drive from the city center. The property offers quick access to the highway and is surrounded by essential amenities, including schools, shops, and banks.

#### Key features:

\* Internal covered area: 114 m<sup>2</sup>

\* Covered balcony: 19 m<sup>2</sup>

\* 3 bedrooms

\* 3 bathrooms

\* Covered parking and storage room

\* Elevator in the building

\* Year of construction: 2011