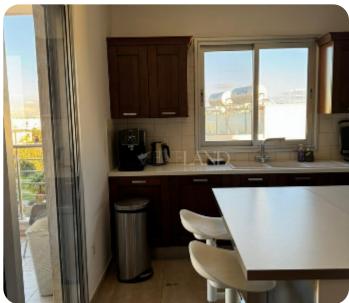

#### Key features:

\* Internal covered area: 114 m<sup>2</sup>

\* Covered balcony: 19 m<sup>2</sup>

\* 3 bedrooms

\* 3 bathrooms

\* Covered parking and storage room

\* Elevator in the building

\* Year of construction: 2011