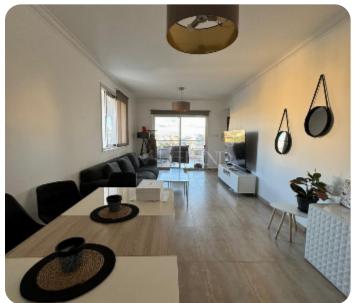

#### 3-Bedroom Apartment in Mesa Geitonia, Limassol

Ready to move in | Title deed available

A well-maintained apartment located in a quiet residential area of Mesa Geitonia — just a 5-minute drive from the city center. The property offers quick access to the highway and is surrounded by essential amenities, including schools, shops, and banks.

#### Key features:

\* Internal covered area: 114 m<sup>2</sup>

\* Covered balcony: 19 m<sup>2</sup>

\* 3 bedrooms

\* 3 bathrooms

\* Covered parking and storage room

\* Elevator in the building

\* Year of construction: 2011

#### **Main Features**

Title deed: ✓ Furniture: Furnished

Appliances: ✓ Construction year: 2011

Covered Parking: ✓ A/Cs: Split Units

### **Additional Features**

Balcony: ✓ Store room: ✓

Guest WC: ✓