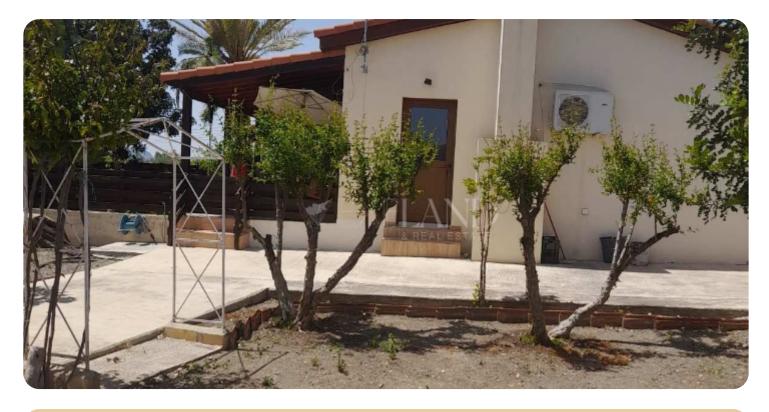

# House in Parekklisia

Ref. No 1966

- h House
- 88 Detached
- 🔁 3 bathrooms
- 🕀 3 wcs
- 与 175m<sup>2</sup> internal
- [] 175m<sup>2</sup> covered
- 175m<sup>2</sup> total
- 2000m<sup>2</sup> plot area
- 🔒 1 parking
- Completed

Layout & Features:

- 3 bedrooms
- Master bedroom with an ensuite bathroom
- Guest WC
- Spacious living room with a fireplace
- Air conditioning in all rooms
- Fully furnished or unfurnished (available upon request)
- Total covered area: 175 m<sup>2</sup>
- Plot size: 2000 m<sup>2</sup>
- Year of construction: 2013

### **Additional Features**

Landscaped garden: ✓ Fireplace: ✓ Garden: ✓ Guest WC: ✓