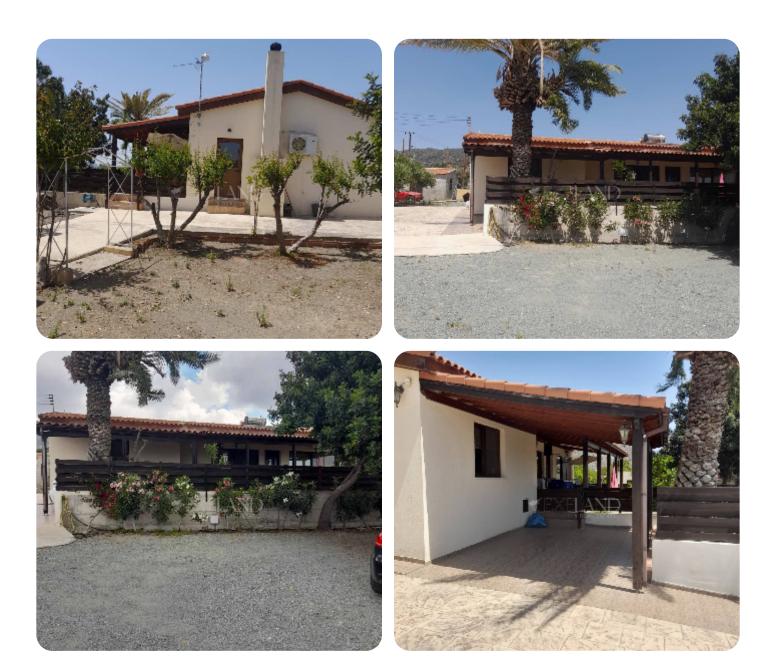

# House in Parekklisia

Ref. No 1966

- h House
- 88 Detached
- 🔁 3 bathrooms
- 🕀 3 wcs
- 与 175m<sup>2</sup> internal
- [] 175m<sup>2</sup> covered
- 175m<sup>2</sup> total
- 2000m<sup>2</sup> plot area
- 🔒 1 parking
- Completed

Layout & Features:

- 3 bedrooms
- Master bedroom with an ensuite bathroom
- Guest WC
- Spacious living room with a fireplace
- Air conditioning in all rooms
- Fully furnished or unfurnished (available upon request)
- Total covered area: 175 m<sup>2</sup>
- Plot size: 2000 m<sup>2</sup>
- Year of construction: 2013

#### **Main Features**

Furniture: Furnished

Construction year: 2013

Kitchen type: Open plan

Uncovered Parking: ✓

Pets allowed:  $\checkmark$ 

Appliances: ✓ Proximity: Quite Street Covered Parking: ✓ A/Cs: Split Units