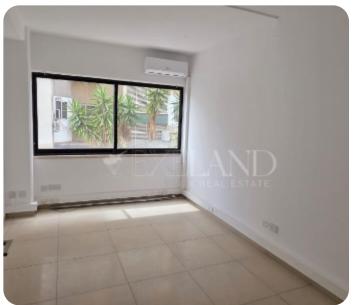

## Office for rent in Neapolis

Ref. No 1965

♣ Office

88 Standard Office

□ 1 wc

[] 122m² covered

☐ 1 parking

**ASKING PRICE:** 

€ 1,800/ month

Limassol, Neapolis

VIEW ON THE WEBSITE

Central office for rent in Neapolis – just 3 minutes from the coastline.

A practical 122 sq.m. workspace ideal for a small to mid-sized team. Located in one of the most accessible business spots in Limassol – close to banks, shops, cafes, and public transport.