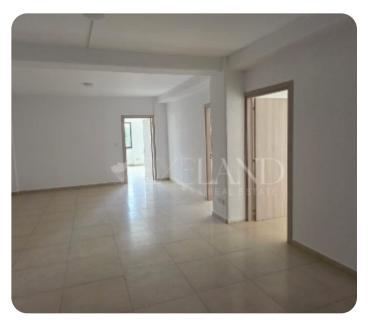

## Office for rent in Neapolis

Ref. No 1965

♣ Office

88 Standard Office

□ 1 wc

[] 122m² covered

☐ 1 parking

**ASKING PRICE:** 

€ 1,800/ month

Limassol, Neapolis

VIEW ON THE WEBSITE

Central office for rent in Neapolis – just 3 minutes from the coastline.

A practical 122 sq.m. workspace ideal for a small to mid-sized team. Located in one of the most accessible business spots in Limassol – close to banks, shops, cafes, and public transport.