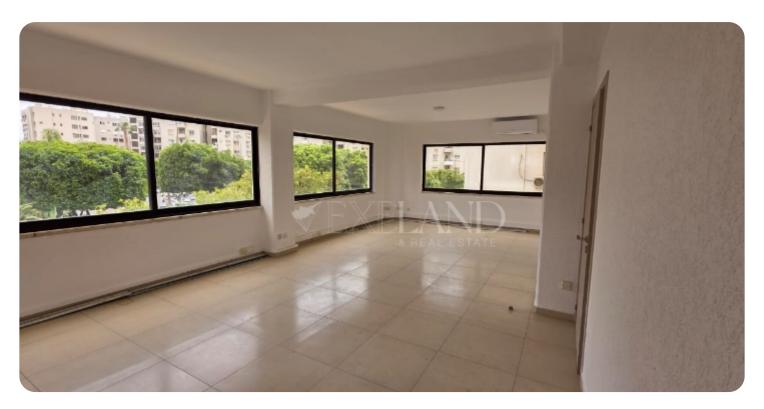

## Office for rent in Neapolis

Ref. No 1965

♣ Office

88 Standard Office

□ 1 wc

[] 122m² covered

☐ 1 parking

**ASKING PRICE:** 

€ 1,800/ month

Limassol, Neapolis

VIEW ON THE WEBSITE

Central office for rent in Neapolis – just 3 minutes from the coastline.

A practical 122 sq.m. workspace ideal for a small to mid-sized team. Located in one of the most accessible business spots in Limassol – close to banks, shops, cafes, and public transport.