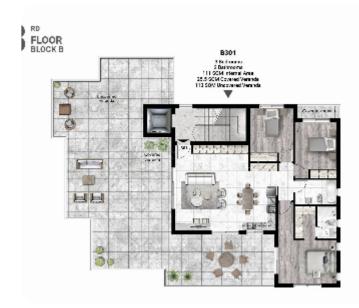

# **Apartment in Paraklessia**

Ref. No 1959

| Apartment                       | ASKING PRICE:       |
|---------------------------------|---------------------|
| 88 Penthouse                    | € 450,000+vat       |
| 田 3 bedrooms                    | C 430,000 M         |
| (무) 2 bathrooms                 |                     |
| - ♀ 2 wcs                       | VIEW ON THE WEBSITE |
| ភ្លា 111m <sup>2</sup> internal |                     |
| 136m <sup>2</sup> covered       |                     |
| 🖬 25m² veranda                  |                     |
| 249m² total                     |                     |
| Srd floor                       |                     |
| 🛱 1 parking                     |                     |
| Completed                       |                     |
|                                 |                     |

A rare opportunity to own a stunning 3-bedroom penthouse in the sought-after area of Paraklessia. This modern residence features an internal area of 111 sq.m and boasts a private roof garden of 113 sq.m, perfect for outdoor entertainment and relaxation. The property includes 2 bathrooms (one en-suite), a spacious open-plan living area, and a covered veranda of 25.5 sq.m that offers beautiful views and ample natural light. Ideal for families or professionals seeking luxury living with privacy and style. Contact us today to arrange a viewing.