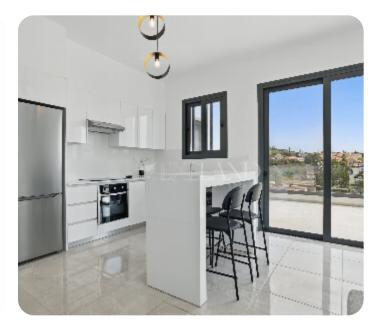

## **Main Features**

Furniture: Furnished Kitchen type: Open plan A/Cs: Split Units Proximity: Above Highway Covered Parking: ✓ Energy efficiency: A