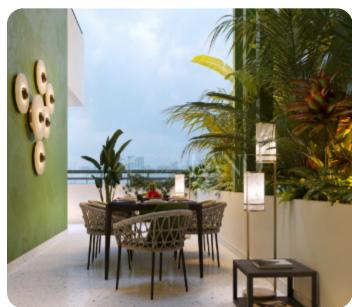

room provides access to a spacious veranda. The internal area is 81sq.m., and the covered veranda is 27 sq.m.

#### **Main Features**

Furniture: Unfurnished Floor type: Marble

Proximity: Quite Street Kitchen type: Open plan

Covered Parking: ✓ A/Cs: Split Units

Energy efficiency: A

#### **Additional Features**

Modern design: ✓ Landscaped garden: ✓

Garden: ✓ Security System: ✓

Balcony: ✓ Store room: ✓

En Suite Shower: ✓

## **Specifications**

High ceilings: ✓ Double Glazing: ✓

Built in Cabinets: ✓ Open Plan Kitchen: ✓

Parquet Floor: ✓ Thermal insulation: ✓

## **Facilities**

Elevator: ✓

Gated Complex: ✓

CCTV: ✓

Quiet area: ✓

Easy access to main roads: ✓

Emergency Exit: ✓

Electric Gates: ✓

Fire Alarm: ✓

Easy access to highway: ✓

### **Views**

Garden View: ✓