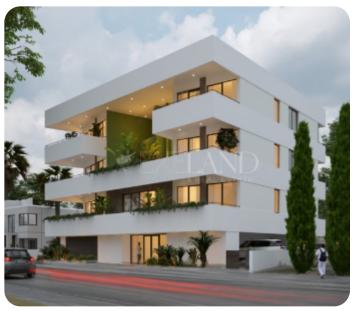

# **Apartment in Limassol**

Ref. No 1958

Apartment

**88** Standard Apartment

1 2 bedrooms

2 bathrooms

2 wcs

☐ 81m² internal

27m² veranda

145m² total

\$\rightarrow\$ 3rd floor (out of 3)

1 parking

巴 Off-plan

**ASKING PRICE:** 

€ 470,000+VAT

Limassol