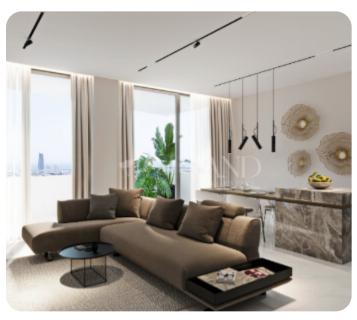

VIEW ON THE WEBSITE

Modern two-bedroom apartment located in a peaceful neighbourhood, conveniently close to all essential amenities.

The apartment features an open-plan kitchen connected to the living and dining area, a guest WC, two bedrooms (one of which is a master bedroom with shower) and a main bathroom. The living room provides access to a spacious veranda. The internal area is 81sq.m., and the covered veranda is 27 sq.m.