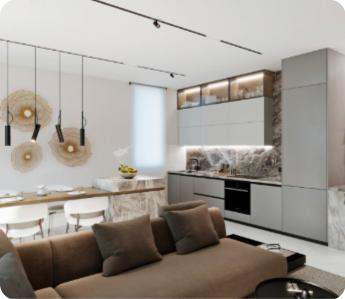

VIEW ON THE WEBSITE

Modern two-bedroom apartment located in a peaceful neighbourhood, conveniently close to all essential amenities.

The apartment features an open-plan kitchen connected to the living and dining area, a guest WC, two bedrooms (one of which is a master bedroom with shower) and a main bathroom. The living room provides access to a spacious veranda. The internal area is 81sq.m., and the covered veranda is 27 sq.m.

#### **Main Features**

Furniture: Unfurnished Floor type: Marble

Proximity: Quite Street Kitchen type: Open plan

Covered Parking: ✓ A/Cs: Split Units

Energy efficiency: A