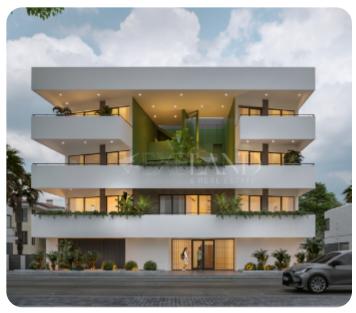

# **Apartment in Limassol**

Ref. No 1958

Apartment

**88** Standard Apartment

1 2 bedrooms

2 bathrooms

2 wcs

☐ 81m² internal

VIEW ON THE WEBSITE

Modern two-bedroom apartment located in a peaceful neighbourhood, conveniently close to all essential amenities.

The apartment features an open-plan kitchen connected to the living and dining area, a guest WC, two bedrooms (one of which is a master bedroom with shower) and a main bathroom. The living room provides access to a spacious veranda. The internal area is 81sq.m., and the covered veranda is 27 sq.m.