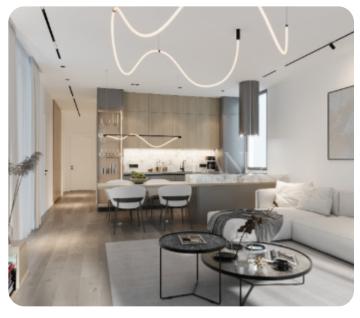

VIEW ON THE WEBSITE

Modern two-bedroom apartment located in a peaceful neighbourhood, conveniently close to all essential amenities.

The apartment features an open-plan kitchen connected to the living and dining area, a guest WC, two bedrooms (one of which is a master bedroom with shower) and a main bathroom. The living room provides access to a spacious veranda. The internal area is 81sq.m., and the covered veranda is 27 sq.m.