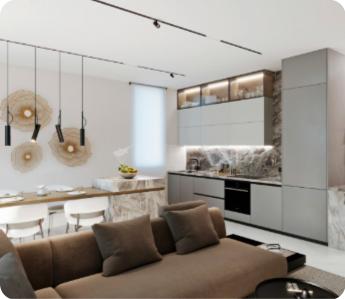

VIEW ON THE WEBSITE

Modern two-bedroom apartment located in a peaceful neighbourhood, conveniently close to all essential amenities.

The apartment features an open-plan kitchen connected to the living and dining area, a guest WC, two bedrooms (one of which is a master bedroom with shower) and a main bathroom. The living room provides access to a spacious veranda. The internal area is 96 sq.m., and the covered veranda is 40 sq.m.

#### **Main Features**

Furniture: Unfurnished Floor type: Marble

Proximity: Quite Street Kitchen type: Open plan

Covered Parking: ✓ A/Cs: Split Units

Energy efficiency: A