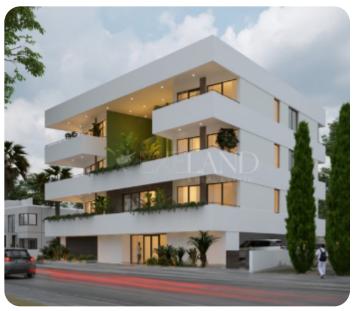

# **Apartment in Limassol**

Ref. No 1957

**Apartment** 

**88** Standard Apartment

□ 2 bedrooms

2 bathrooms

2 wcs

刀 96m² internal

VIEW ON THE WEBSITE

Modern two-bedroom apartment located in a peaceful neighbourhood, conveniently close to all essential amenities.

The apartment features an open-plan kitchen connected to the living and dining area, a guest WC, two bedrooms (one of which is a master bedroom with shower) and a main bathroom. The living room provides access to a spacious veranda. The internal area is 96 sq.m., and the covered veranda is 40 sq.m.