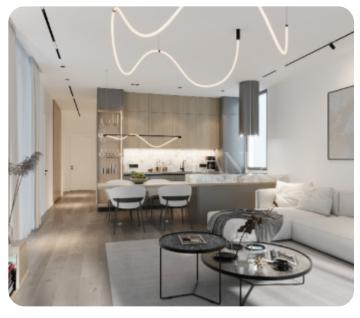

VIEW ON THE WEBSITE

Modern two-bedroom apartment located in a peaceful neighbourhood, conveniently close to all essential amenities.

The apartment features an open-plan kitchen connected to the living and dining area, a guest WC, two bedrooms (one of which is a master bedroom with shower) and a main bathroom. The living room provides access to a spacious veranda. The internal area is 96 sq.m., and the covered veranda is 40 sq.m.