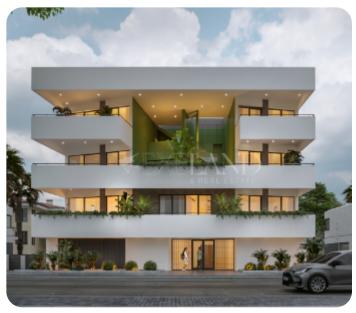

VIEW ON THE WEBSITE

Modern two-bedroom apartment located in a peaceful neighbourhood, conveniently close to all essential amenities.

The apartment features an open-plan kitchen connected to the living and dining area, a guest WC, two bedrooms (one of which is a master bedroom with shower) and a main bathroom. The living room provides access to a spacious veranda. The internal area is 96 sq.m., and the covered veranda is 40 sq.m.