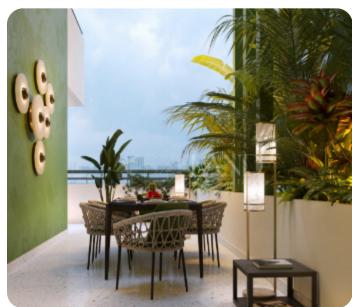

VIEW ON THE WEBSITE

Modern two-bedroom apartment located in a peaceful neighbourhood, conveniently close to all essential amenities.

The apartment features an open-plan kitchen connected to the living and dining area, a guest WC, two bedrooms (one of which is a master bedroom with shower) and a main bathroom. The living room provides access to a spacious veranda. The internal area is 96 sq.m., and the covered veranda is 40 sq.m.