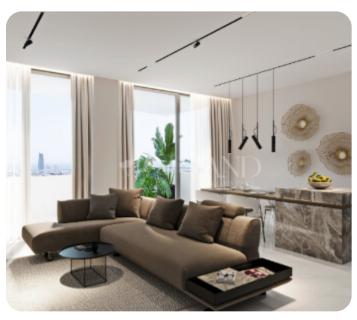

VIEW ON THE WEBSITE

Modern two-bedroom apartment located in a peaceful neighbourhood, conveniently close to all essential amenities.

The apartment features an open-plan kitchen connected to the living and dining area, a guest WC, two bedrooms (one of which is a master bedroom with shower) and a main bathroom. The living room provides access to a spacious veranda. The internal area is 96 sq.m., and the covered veranda is 40 sq.m.