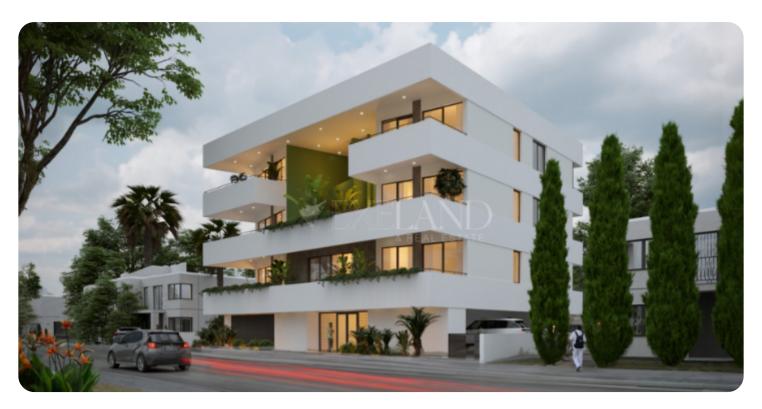

# **Apartment in Limassol**

Ref. No 1957

**Apartment** 

**88** Standard Apartment

□ 2 bedrooms

2 bathrooms

2 wcs

刀 96m² internal

VIEW ON THE WEBSITE

Modern two-bedroom apartment located in a peaceful neighbourhood, conveniently close to all essential amenities.

The apartment features an open-plan kitchen connected to the living and dining area, a guest WC, two bedrooms (one of which is a master bedroom with shower) and a main bathroom. The living room provides access to a spacious veranda. The internal area is 96 sq.m., and the covered veranda is 40 sq.m.