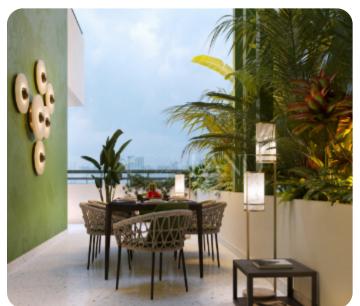

# € 420,000+vat

Limassol

VIEW ON THE WEBSITE

Modern two-bedroom apartment located in a peaceful neighbourhood, conveniently close to all essential amenities.

The apartment features an open-plan kitchen connected to the living and dining area, a guest WC, two bedrooms, and a main bathroom. The living room provides access to a spacious veranda. The internal area is 81 sq.m., and the covered veranda is 39 sq.m.

### Views

Garden View: 🗸