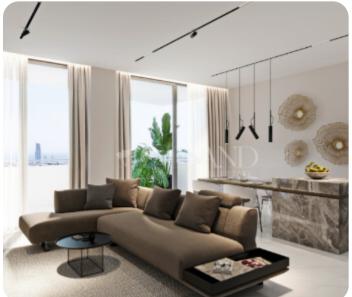

# € 420,000+vat

Limassol

VIEW ON THE WEBSITE

Modern two-bedroom apartment located in a peaceful neighbourhood, conveniently close to all essential amenities.

The apartment features an open-plan kitchen connected to the living and dining area, a guest WC, two bedrooms, and a main bathroom. The living room provides access to a spacious veranda. The internal area is 81 sq.m., and the covered veranda is 39 sq.m.