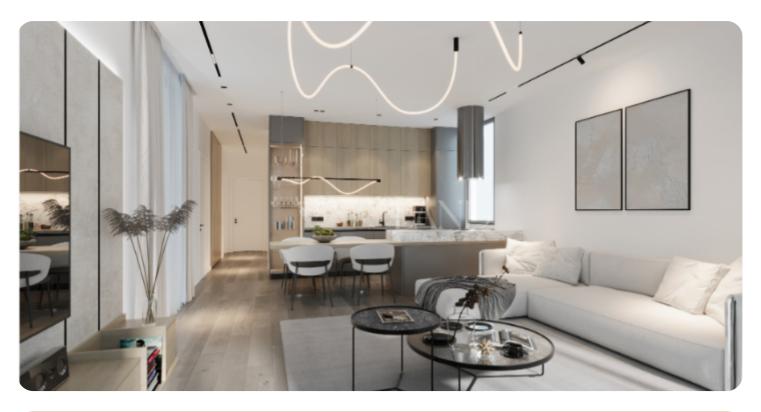

# € 420,000+vat

Limassol

VIEW ON THE WEBSITE

Modern two-bedroom apartment located in a peaceful neighbourhood, conveniently close to all essential amenities.

The apartment features an open-plan kitchen connected to the living and dining area, a guest WC, two bedrooms, and a main bathroom. The living room provides access to a spacious veranda. The internal area is 81 sq.m., and the covered veranda is 39 sq.m.

#### **Main Features**

Furniture: Unfurnished Proximity: Quite Street Covered Parking: ✓ Energy efficiency: A Floor type: Marble Kitchen type: Open plan A/Cs: Split Units

#### Additional Features

Modern design: ✓ Garden: ✓ Balcony: ✓ Guest WC: ✓ Landscaped garden: ✓ Security System: ✓ Store room: ✓

#### **Specifications**

High ceilings: ✓ Built in Cabinets: ✓ Parquet Floor: ✓ Double Glazing: ✓ Open Plan Kitchen: ✓ Thermal insulation: ✓