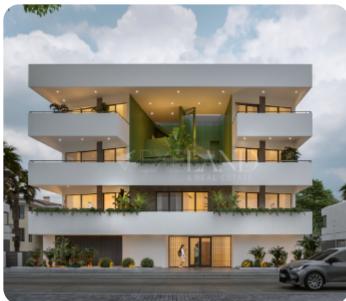

# Apartment in Limassol

Ref. No 1956

- Apartment
- 88 Standard Apartment
- 1 2 bedrooms
- 🔁 1 bathroom
- 🔁 2 wcs
- □ 81m<sup>2</sup> internal
- 39m<sup>2</sup> veranda
- 162m<sup>2</sup> total
- 2nd floor (out of 3)
- 1 parking
- 단 Off-plan

# € 420,000+vat

Limassol

VIEW ON THE WEBSITE

Modern two-bedroom apartment located in a peaceful neighbourhood, conveniently close to all essential amenities.

The apartment features an open-plan kitchen connected to the living and dining area, a guest WC, two bedrooms, and a main bathroom. The living room provides access to a spacious veranda. The internal area is 81 sq.m., and the covered veranda is 39 sq.m.