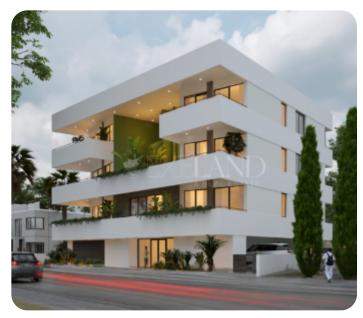

# Apartment in Limassol

Ref. No 1956

- Apartment
- 88 Standard Apartment
- 1 2 bedrooms
- 🔁 1 bathroom
- 🔁 2 wcs
- □ 81m<sup>2</sup> internal
- 39m<sup>2</sup> veranda
- 162m<sup>2</sup> total
- 2nd floor (out of 3)
- 1 parking
- 단 Off-plan

# € 420,000+vat

Limassol

VIEW ON THE WEBSITE

Modern two-bedroom apartment located in a peaceful neighbourhood, conveniently close to all essential amenities.

The apartment features an open-plan kitchen connected to the living and dining area, a guest WC, two bedrooms, and a main bathroom. The living room provides access to a spacious veranda. The internal area is 81 sq.m., and the covered veranda is 39 sq.m.