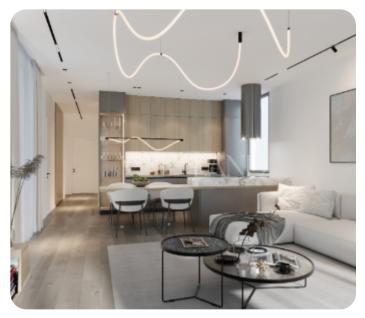

# € 420,000+vat

Limassol

VIEW ON THE WEBSITE

Modern two-bedroom apartment located in a peaceful neighbourhood, conveniently close to all essential amenities.

The apartment features an open-plan kitchen connected to the living and dining area, a guest WC, two bedrooms, and a main bathroom. The living room provides access to a spacious veranda. The internal area is 81 sq.m., and the covered veranda is 39 sq.m.