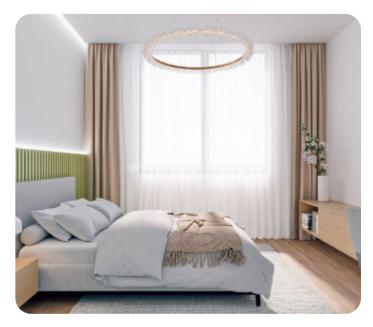

# Apartment in Limassol

Ref. No 1956

- Apartment
- 88 Standard Apartment
- 1 2 bedrooms
- 🔁 1 bathroom
- 🔁 2 wcs
- □ 81m<sup>2</sup> internal
- 39m<sup>2</sup> veranda
- 162m<sup>2</sup> total
- 2nd floor (out of 3)
- 1 parking
- 단 Off-plan

# € 420,000+vat

Limassol

VIEW ON THE WEBSITE

Modern two-bedroom apartment located in a peaceful neighbourhood, conveniently close to all essential amenities.

The apartment features an open-plan kitchen connected to the living and dining area, a guest WC, two bedrooms, and a main bathroom. The living room provides access to a spacious veranda. The internal area is 81 sq.m., and the covered veranda is 39 sq.m.