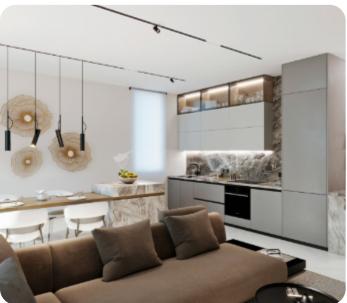

# € 420,000+vat

Limassol

VIEW ON THE WEBSITE

Modern two-bedroom apartment located in a peaceful neighbourhood, conveniently close to all essential amenities.

The apartment features an open-plan kitchen connected to the living and dining area, a guest WC, two bedrooms, and a main bathroom. The living room provides access to a spacious veranda. The internal area is 81 sq.m., and the covered veranda is 39 sq.m.

#### **Main Features**

Furniture: Unfurnished Proximity: Quite Street Covered Parking: ✓ Energy efficiency: A Floor type: Marble Kitchen type: Open plan A/Cs: Split Units

#### Additional Features

Modern design: ✓ Garden: ✓ Balcony: ✓ Guest WC: ✓ Landscaped garden: ✓ Security System: ✓ Store room: ✓