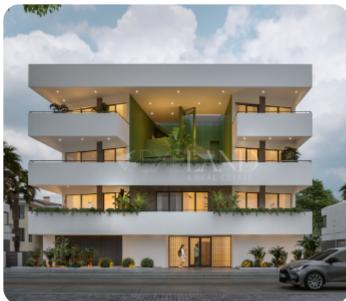

# **Apartment in Limassol**

Ref. No 1955

- Apartment
- **88** Standard Apartment
- ☐ 2 bedrooms
- 🔁 2 bathrooms
- 🔁 2 wcs
- 与 80m<sup>2</sup> internal
- 23m<sup>2</sup> veranda
- 138m<sup>2</sup> total
- ♦ 1st floor (out of 3)
- ☐ 1 parking
- 단 Off-plan