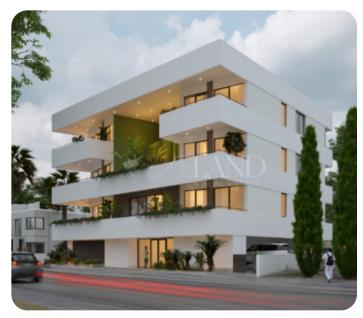

# **Apartment in Limassol**

Ref. No 1955

- Apartment
- **88** Standard Apartment
- ☐ 2 bedrooms
- 🔁 2 bathrooms
- 🔁 2 wcs
- 与 80m<sup>2</sup> internal
- 23m<sup>2</sup> veranda
- 138m<sup>2</sup> total
- ♦ 1st floor (out of 3)
- ☐ 1 parking
- 단 Off-plan

# € 390,000+vat

Limassol

VIEW ON THE WEBSITE

Modern two-bedroom apartment located in a peaceful neighbourhood, conveniently close to all essential amenities.

The apartment features an open-plan kitchen connected to the living and dining area, a guest WC, two bedrooms (one of which is a master bedroom with shower) and a main bathroom. The living room provides access to a spacious veranda. The internal area is 80 sq.m., and the covered veranda is 23 sq.m.