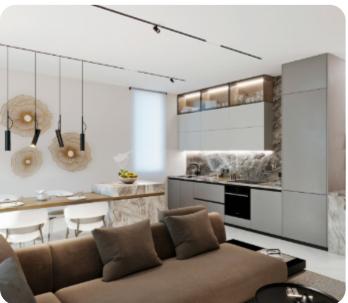

# € 390,000+vat

Limassol

VIEW ON THE WEBSITE

Modern two-bedroom apartment located in a peaceful neighbourhood, conveniently close to all essential amenities.

The apartment features an open-plan kitchen connected to the living and dining area, a guest WC, two bedrooms (one of which is a master bedroom with shower) and a main bathroom. The living room provides access to a spacious veranda. The internal area is 80 sq.m., and the covered veranda is 23 sq.m.

#### **Main Features**

Furniture: Unfurnished Proximity: Quite Street Covered Parking: ✓ Energy efficiency: A Floor type: Marble Kitchen type: Open plan A/Cs: Split Units