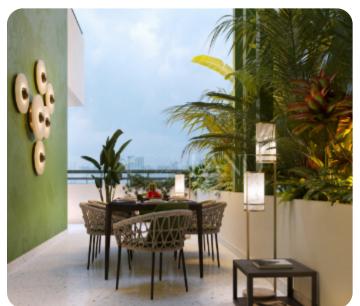

# € 390,000+vat

Limassol

VIEW ON THE WEBSITE

Modern two-bedroom apartment located in a peaceful neighbourhood, conveniently close to all essential amenities.

The apartment features an open-plan kitchen connected to the living and dining area, a guest WC, two bedrooms (one of which is a master bedroom with shower) and a main bathroom. The living room provides access to a spacious veranda. The internal area is 80 sq.m., and the covered veranda is 23 sq.m.