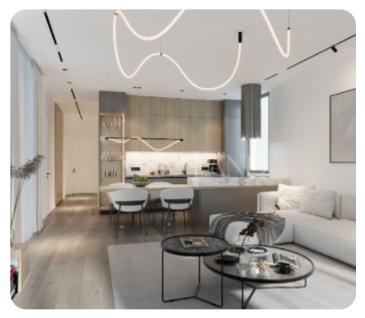

# € 390,000+vat

Limassol

VIEW ON THE WEBSITE

Modern two-bedroom apartment located in a peaceful neighbourhood, conveniently close to all essential amenities.

The apartment features an open-plan kitchen connected to the living and dining area, a guest WC, two bedrooms (one of which is a master bedroom with shower) and a main bathroom. The living room provides access to a spacious veranda. The internal area is 80 sq.m., and the covered veranda is 23 sq.m.