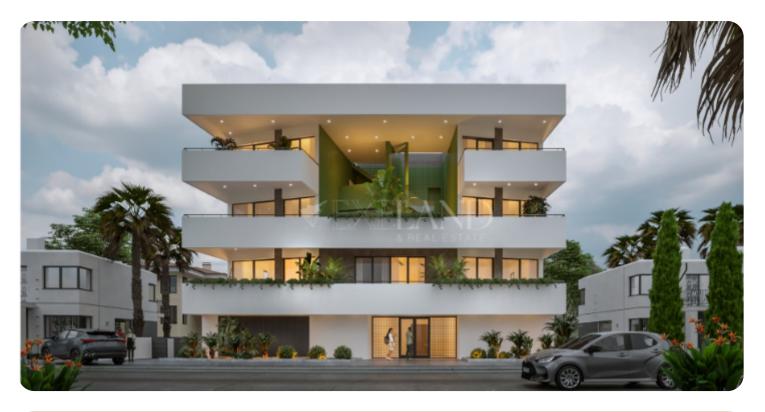

# **Apartment in Limassol**

Ref. No 1955

- Apartment
- **88** Standard Apartment
- ☐ 2 bedrooms
- 🔁 2 bathrooms
- 🔁 2 wcs
- 与 80m<sup>2</sup> internal
- 23m<sup>2</sup> veranda
- 138m<sup>2</sup> total
- ♦ 1st floor (out of 3)
- ☐ 1 parking
- 단 Off-plan

# € 390,000+vat

Limassol

VIEW ON THE WEBSITE

Modern two-bedroom apartment located in a peaceful neighbourhood, conveniently close to all essential amenities.

The apartment features an open-plan kitchen connected to the living and dining area, a guest WC, two bedrooms (one of which is a master bedroom with shower) and a main bathroom. The living room provides access to a spacious veranda. The internal area is 80 sq.m., and the covered veranda is 23 sq.m.