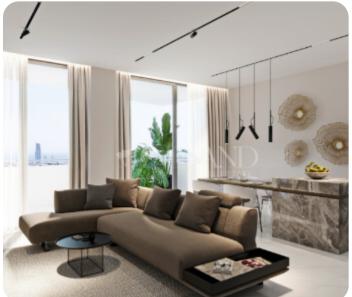

# € 390,000+vat

Limassol

VIEW ON THE WEBSITE

Modern two-bedroom apartment located in a peaceful neighbourhood, conveniently close to all essential amenities.

The apartment features an open-plan kitchen connected to the living and dining area, a guest WC, two bedrooms (one of which is a master bedroom with shower) and a main bathroom. The living room provides access to a spacious veranda. The internal area is 80 sq.m., and the covered veranda is 23 sq.m.